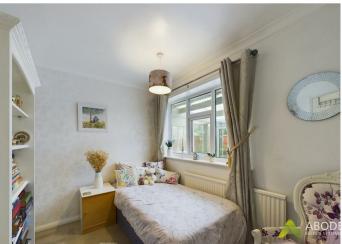

#### SINGLE BEDROOM FOUR

With UPVC double glazed window to rear elevation, radiator and understairs storage cupboard.

FIRST FLOOR LANDING

With doors off too: