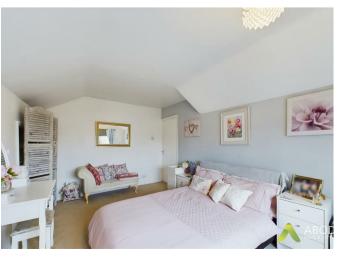

#### DOUBLE BEDOOM TWO

With UPVC double glazed window to side elevation and radiator.