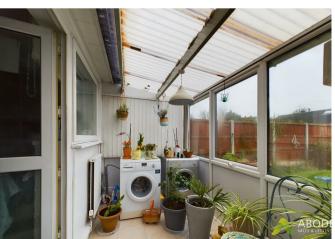

### UTILITY ROOM

With windows to rear elevation, plumbing and appliance space for washing machine and tumble dryer and door to:

## **REAR LOBBY**

With window and door to rear garden, door to outbuilding.