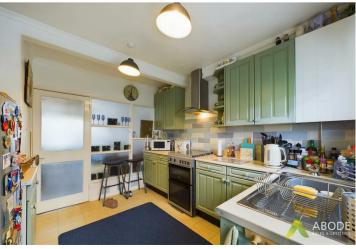

# KITCHEN

With window and door to rear elevation, fitted with a range of eye and base level units and drawers with sink and drainer built into a preparation work surface, appliance space for fridge freezer and free standing cooker.