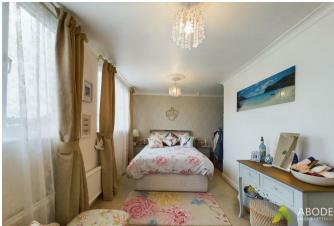

## MASTER BEDROOM

With two UPVC double glazed windows to rear elevation and radiator.

#### DOUBLE BEDOOM TWO

With UPVC double glazed window to side elevation and radiator.

# DOUBLE BEDROOM THREE

With UPVC double glazed window to front elevation and radiator.