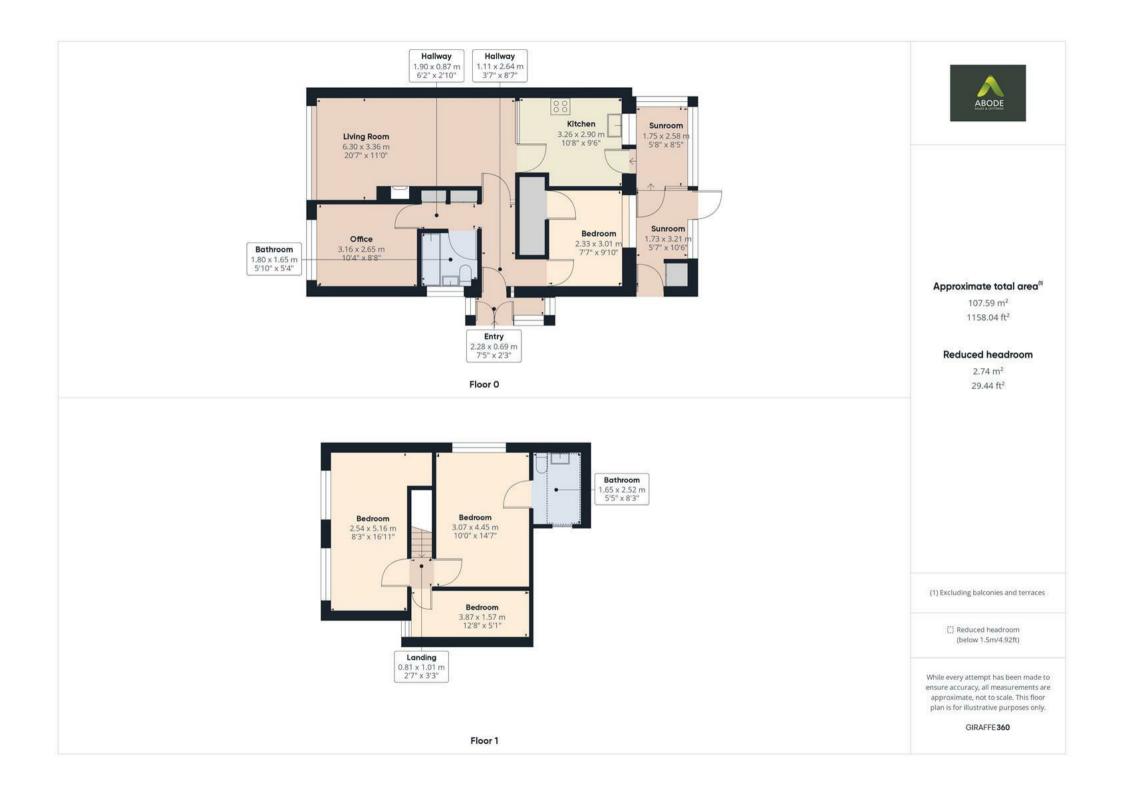

On the ground floor this gas centrally heated and double glazed home has generously proportioned lounge diner, kitchen, utility and storage, recently re-fitting family bathroom and two bedrooms. To the first floor there are a further three bedrooms and en-suite.

### LOUNGE DINER

With UPVC double glazed bay window to front elevation, radiator and focal point of the room being fire place with coal effect gas fire and door leads to:

# KITCHEN

With window and door to rear elevation, fitted with a range of eye and base level units and drawers with sink and drainer built into a preparation work surface, appliance space for fridge freezer and free standing cooker.

### UTILITY ROOM

With windows to rear elevation, plumbing and appliance space for washing machine and tumble dryer and door to:

# FAMILY BATHROOM

With UPVC double glazed window to side elevation, vanity wash hand basin and wc, panelled bath with shower over and screen and towel radiator.

# DOUBLE BEDROOM THREE

With UPVC double glazed window to front elevation and radiator.

#### SINGLE BEDROOM FOUR

With UPVC double glazed window to rear elevation, radiator and understairs storage cupboard.

FIRST FLOOR LANDING

With doors off too:

## MASTER BEDROOM

With two UPVC double glazed windows to rear elevation and radiator.

#### DOUBLE BEDOOM TWO

With UPVC double glazed window to side elevation and radiator.

### **EN-SUITE**

With low level WC and pedestal wash hand basin, further opening into eves space.

## SINGLE BEDROOM FIVE

With UPVC double glazed window to rear elevation, radiator and eve storage space housing the central heating boiler.