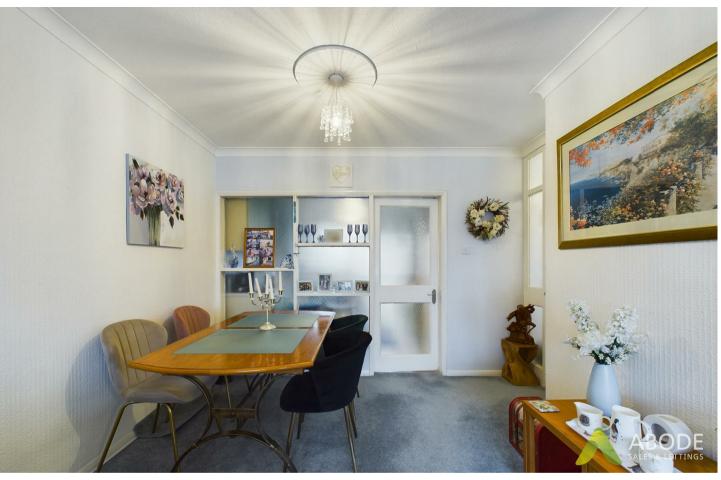

### LOUNGE DINER

With UPVC double glazed bay window to front elevation, radiator and focal point of the room being fire place with coal effect gas fire and door leads to: