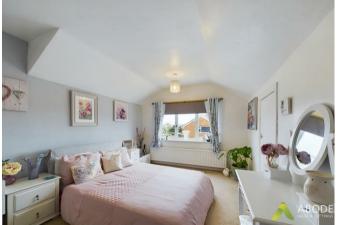

## MASTER BEDROOM

With two UPVC double glazed windows to rear elevation and radiator.

#### DOUBLE BEDOOM TWO

With UPVC double glazed window to side elevation and radiator.

# DOUBLE BEDROOM THREE

With UPVC double glazed window to front elevation and radiator.