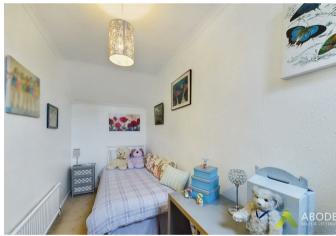

# DOUBLE BEDROOM THREE

With UPVC double glazed window to front elevation and radiator.

#### SINGLE BEDROOM FOUR

With UPVC double glazed window to rear elevation, radiator and understairs storage cupboard.

FIRST FLOOR LANDING

With doors off too:

## MASTER BEDROOM

With two UPVC double glazed windows to rear elevation and radiator.

#### DOUBLE BEDOOM TWO

With UPVC double glazed window to side elevation and radiator.

## SINGLE BEDROOM FIVE

With UPVC double glazed window to rear elevation, radiator and eve storage space housing the central heating boiler.