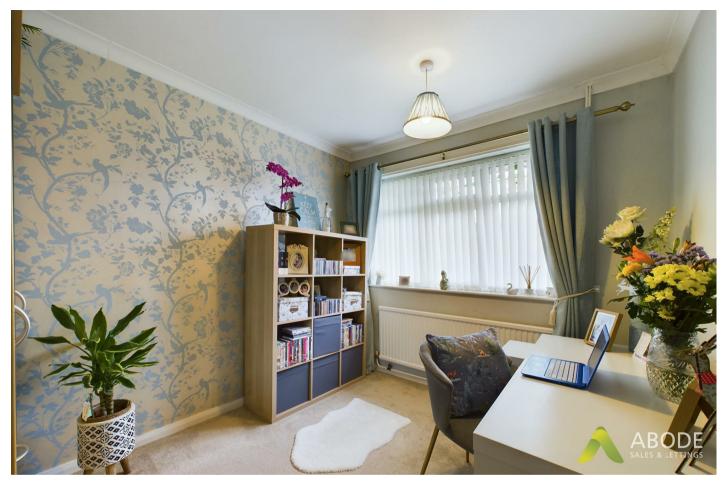

#### SINGLE BEDROOM FOUR

With UPVC double glazed window to rear elevation, radiator and understairs storage cupboard.

FIRST FLOOR LANDING

With doors off too:

## SINGLE BEDROOM FIVE

With UPVC double glazed window to rear elevation, radiator and eve storage space housing the central heating boiler.