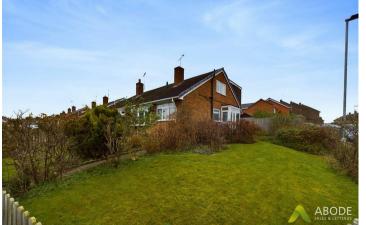

Outside, the enchanting west-facing garden beckons you to unwind amidst its lush greenery, offering a private oasis for outdoor enjoyment and alfresco dining. The property also benefits from front, side, and rear gardens and rear off road parking.

# OUTSIDE

The home has off road parking to the rear with gated access that takes you to the enclosed west facing rear garden.

The outside has the benefit of front, side and rear gardens wrapping around the home, offering a degree of privacy which is mainly laid to lawn and has an array of mature beds and borders.