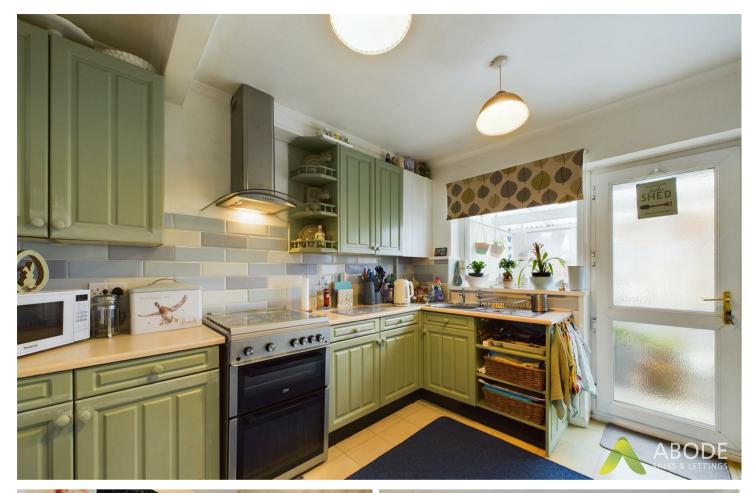

# KITCHEN

With window and door to rear elevation, fitted with a range of eye and base level units and drawers with sink and drainer built into a preparation work surface, appliance space for fridge freezer and free standing cooker.