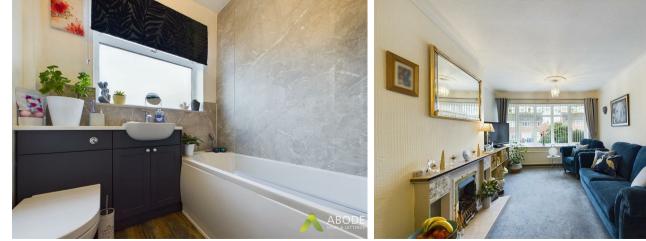

# FAMILY BATHROOM

With UPVC double glazed window to side elevation, vanity wash hand basin and wc, panelled bath with shower over and screen and towel radiator.

### LOUNGE DINER

With UPVC double glazed bay window to front elevation, radiator and focal point of the room being fire place with coal effect gas fire and door leads to: