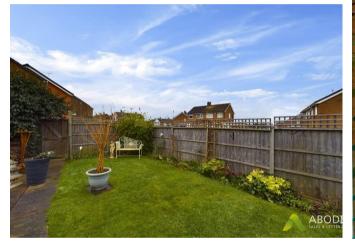

Outside, the enchanting west-facing garden beckons you to unwind amidst its lush greenery, offering a private oasis for outdoor enjoyment and alfresco dining. The property also benefits from front, side, and rear gardens and rear off road parking.

# OUTSIDE

The home has off road parking to the rear with gated access that takes you to the enclosed west facing rear garden.

The outside has the benefit of front, side and rear gardens wrapping around the home, offering a degree of privacy which is mainly laid to lawn and has an array of mature beds and borders.