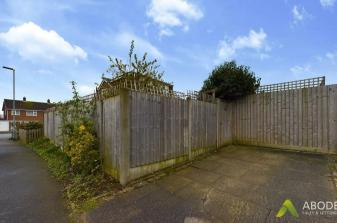

# OUTSIDE

The home has off road parking to the rear with gated access that takes you to the enclosed west facing rear garden.

The outside has the benefit of front, side and rear gardens wrapping around the home, offering a degree of privacy which is mainly laid to lawn and has an array of mature beds and borders.