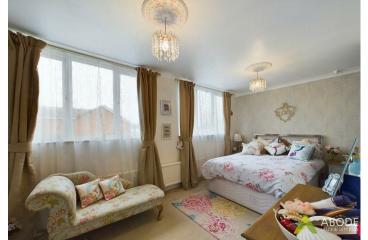

## MASTER BEDROOM

With two UPVC double glazed windows to rear elevation and radiator.