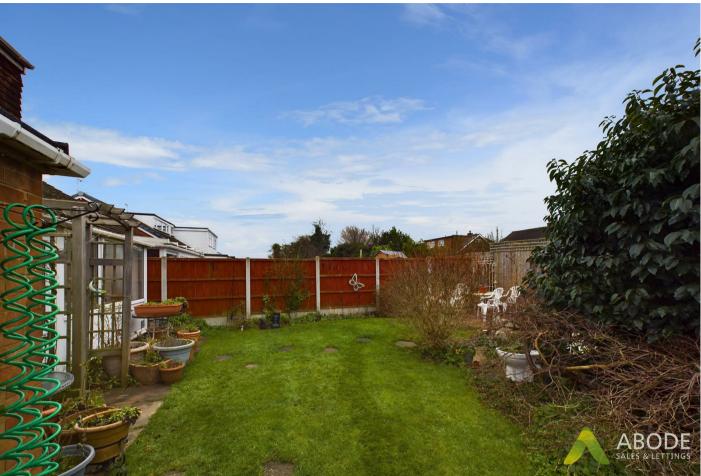

Outside, the enchanting west-facing garden beckons you to unwind amidst its lush greenery, offering a private oasis for outdoor enjoyment and alfresco dining. The property also benefits from front, side, and rear gardens and rear off road parking.

# OUTSIDE

The home has off road parking to the rear with gated access that takes you to the enclosed west facing rear garden.

The outside has the benefit of front, side and rear gardens wrapping around the home, offering a degree of privacy which is mainly laid to lawn and has an array of mature beds and borders.