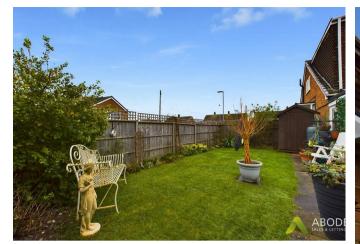

Outside, the enchanting west-facing garden beckons you to unwind amidst its lush greenery, offering a private oasis for outdoor enjoyment and alfresco dining. The property also benefits from front, side, and rear gardens and rear off road parking.

# OUTSIDE

The home has off road parking to the rear with gated access that takes you to the enclosed west facing rear garden.

The outside has the benefit of front, side and rear gardens wrapping around the home, offering a degree of privacy which is mainly laid to lawn and has an array of mature beds and borders.