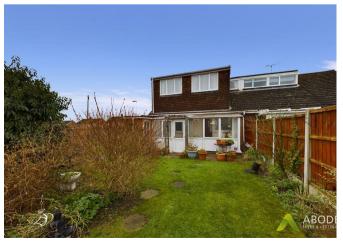

Outside, the enchanting west-facing garden beckons you to unwind amidst its lush greenery, offering a private oasis for outdoor enjoyment and alfresco dining. The property also benefits from front, side, and rear gardens and rear off road parking.

# OUTSIDE

The home has off road parking to the rear with gated access that takes you to the enclosed west facing rear garden.

The outside has the benefit of front, side and rear gardens wrapping around the home, offering a degree of privacy which is mainly laid to lawn and has an array of mature beds and borders.