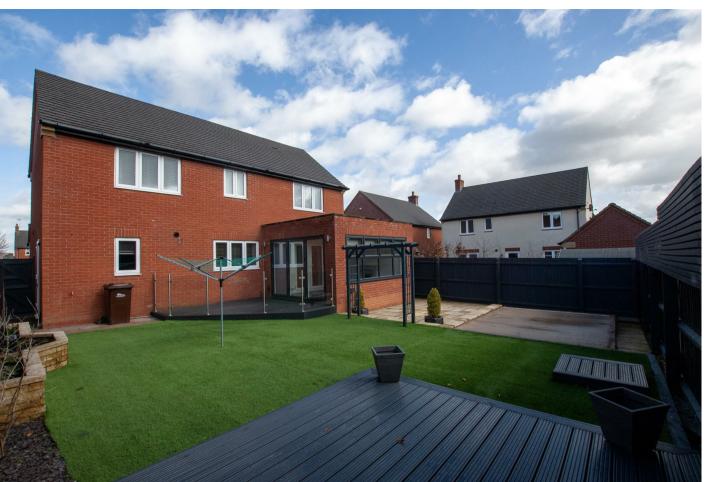

Outside, the property offers a multi-vehicle driveway, leading to a gated rear enclosed garden. The rear garden is beautifully laid mainly with Astro turf and features an extensive patio seating area, perfect for entertaining family and friends.