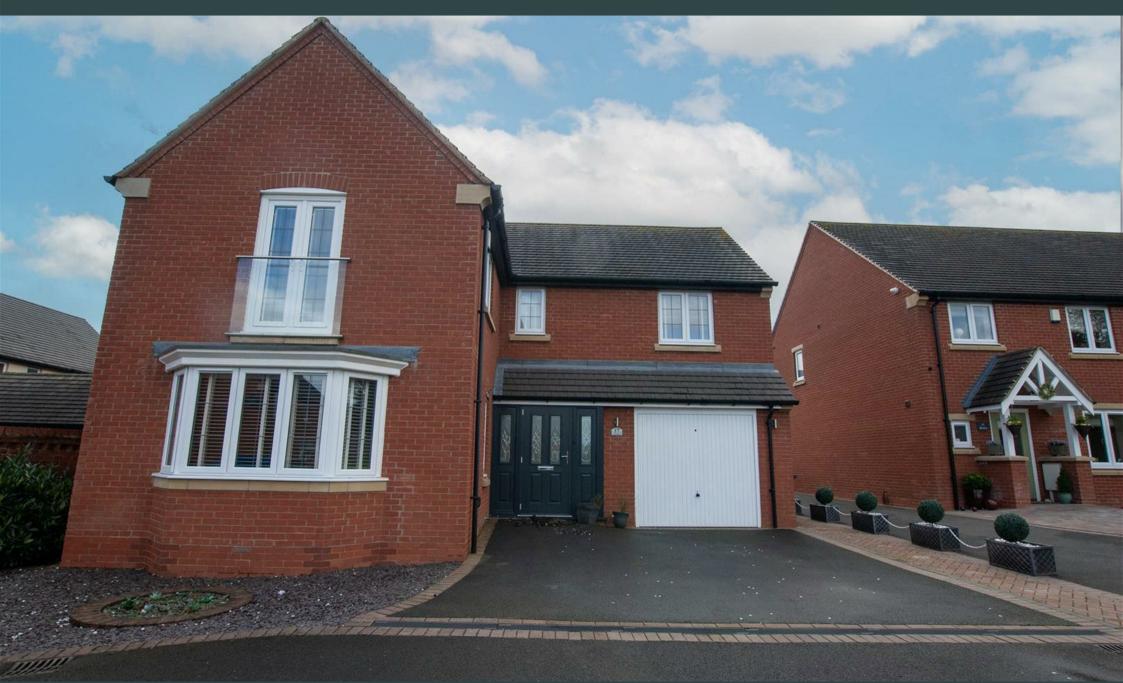

Wilson Way, Staffordshire, DEI3 0TZ Offers In Excess Of £350,000

https://www.abodemidlands.co.uk

A beautifully presented four bedroom detached home, situated within a desirable development having a good sized living room and conservatory. The property benefits from an open outlook, driveway providing parking facility which leads to the garage. Viewing is highly recommended strictly via appointment only.

This property on Wilson Way, located in the highly desirable area of Outwoods, offers a range of features that make it a superb family home. With four generous size bedrooms, including one with an ensuite, there is plenty of space for everyone. The property is conveniently situated close to local amenities, travel networks, and schools, making it an ideal choice for families.

Outside, the property offers a multi-vehicle driveway, leading to a gated rear enclosed garden. The rear garden is beautifully laid mainly with Astro turf and features an extensive patio seating area, perfect for entertaining family and friends.