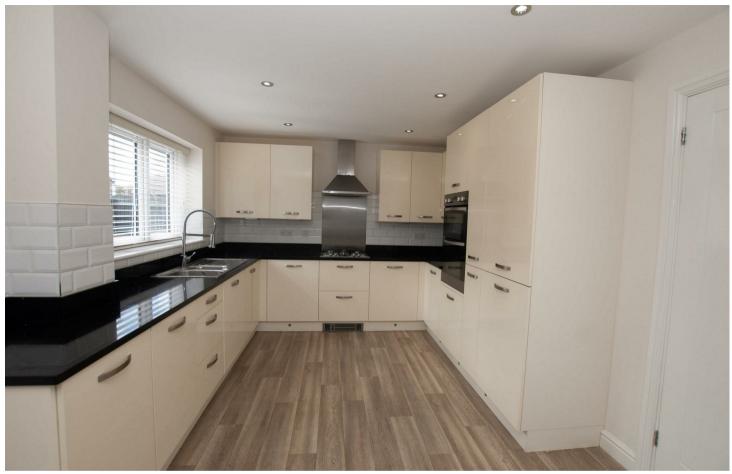

The ground floor of the property comprises an entrance hall, WC, lounge, open kitchen/diner, utility room, and orangery. On the first floor, there are four bedrooms, with the master bedroom featuring an ensuite. Bedrooms two, three, and four also have fitted wardrobes. The hallway leads to a family bathroom with a shower over the bath, offering flexibility for busy families.