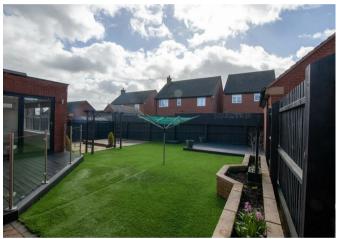

Outside, the property offers a multi-vehicle driveway, leading to a gated rear enclosed garden. The rear garden is beautifully laid mainly with Astro turf and features an extensive patio seating area, perfect for entertaining family and friends.