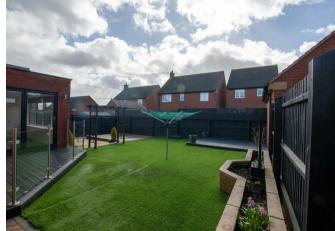

Outside, the property offers a multi-vehicle driveway, leading to a gated rear enclosed garden. The rear garden is beautifully laid mainly with Astro turf and features an extensive patio seating area, perfect for entertaining family and friends.