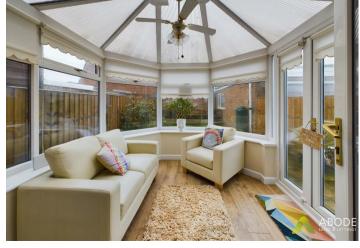

## Conservatory

With double glazed upvc windows to the rear and side elevation and double glazed French doors leading out onto the garden.