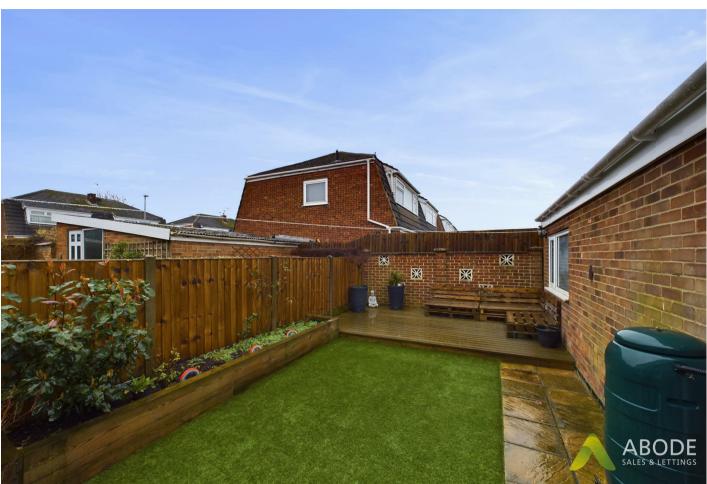

## Conservatory

With double glazed upvc windows to the rear and side elevation and double glazed French doors leading out onto the garden.