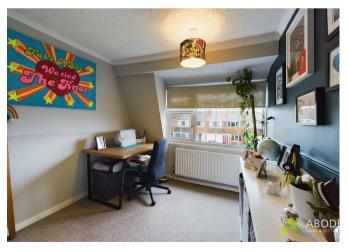

#### **Bedroom Two**

With central heating radiator and a double glazed upvc window to the front elevation.

### **Bedroom Three**

With central heating radiator and a double glazed upvc window to the front elevation.