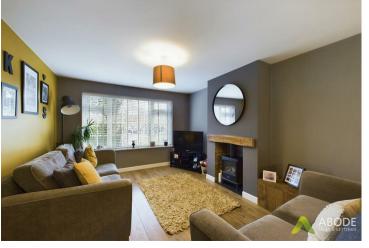

## Lounge Diner

With a central heating radiator, double glazed upvc window to the front elevation, double glazed French doors leading to the conservatory and a door leading to: