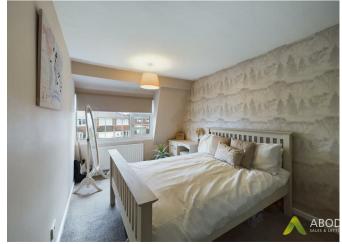

#### **Bedroom Two**

With central heating radiator and a double glazed upvc window to the front elevation.

### **Bedroom Three**

With central heating radiator and a double glazed upvc window to the front elevation.