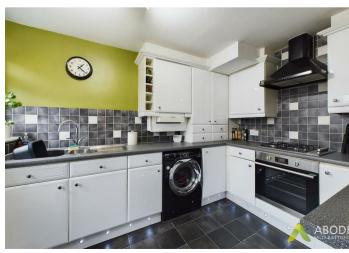

#### Kitchen

With a selection of matching wall and base units having a roll edge preparation work surface with under counter drawers, one and a half bowl sink with mixer tap and drainer, space for washing machine, four ring gas hob, electric oven, double glades upvc window to the rear elevation and a upvc double glazed rear access door.