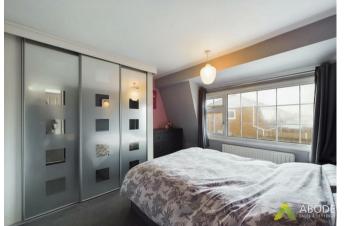

#### Master bedroom

With central heating radiator, double glazed upvc window to the rear elevation and built in sliding wardrobes.