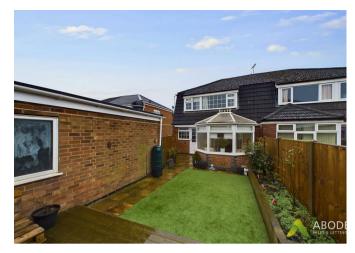

## Conservatory

With double glazed upvc windows to the rear and side elevation and double glazed French doors leading out onto the garden.