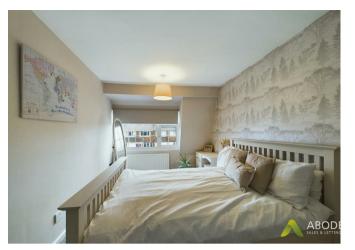

#### Master bedroom

With central heating radiator, double glazed upvc window to the rear elevation and built in sliding wardrobes.