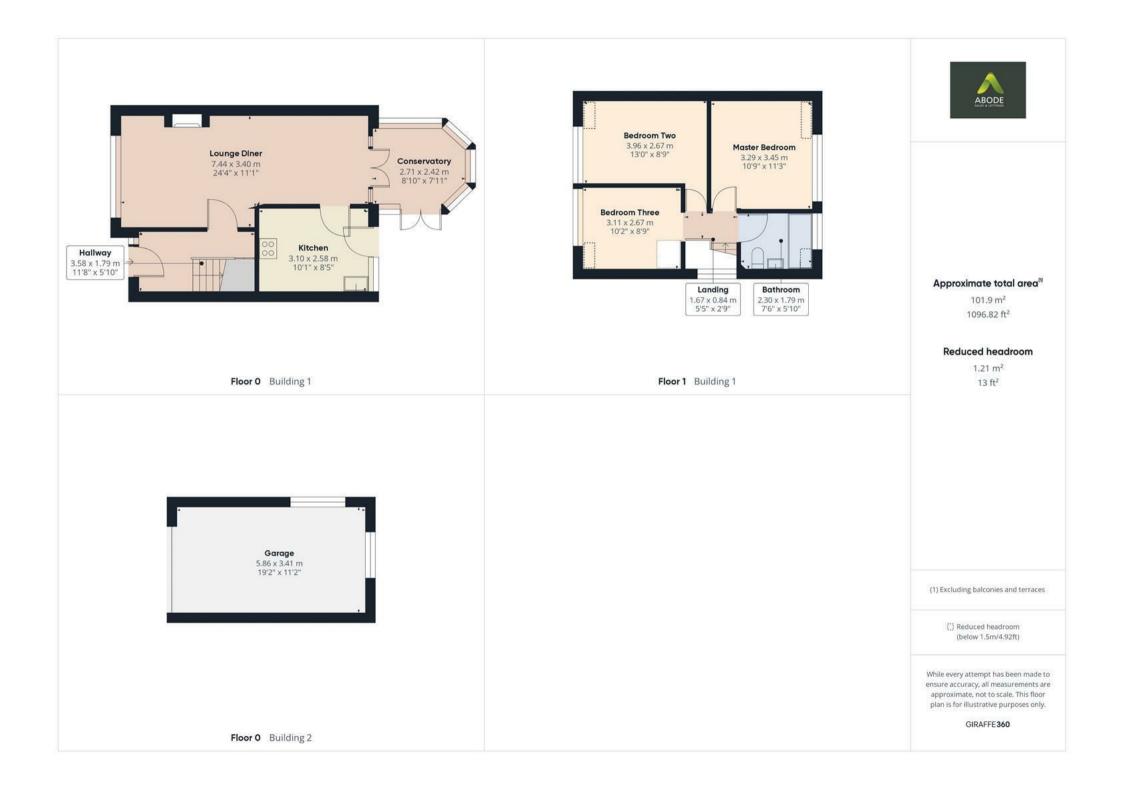

#### Entrance hall

With central heating radiator, under stairs storage cupboard, stairs rising to the first floor and a door leading to:

## Lounge Diner

With a central heating radiator, double glazed upvc window to the front elevation, double glazed French doors leading to the conservatory and a door leading to:

#### Kitchen

With a selection of matching wall and base units having a roll edge preparation work surface with under counter drawers, one and a half bowl sink with mixer tap and drainer, space for washing machine, four ring gas hob, electric oven, double glades upvc window to the rear elevation and a upvc double glazed rear access door.

## Conservatory

With double glazed upvc windows to the rear and side elevation and double glazed French doors leading out onto the garden.

## First floor landing

With a double glazed upvc window to the side elevation and doors leading off to:

#### Master bedroom

With central heating radiator, double glazed upvc window to the rear elevation and built in sliding wardrobes.

#### **Bedroom Two**

With central heating radiator and a double glazed upvc window to the front elevation.

### **Bedroom Three**

With central heating radiator and a double glazed upvc window to the front elevation.

## Family Bathroom

With a three piece suite comprising: low level wc, wash hand basin with mixer tap, bath with mixer tap and gravity shower over, heated ladder towel rail and recessed spotlighting.