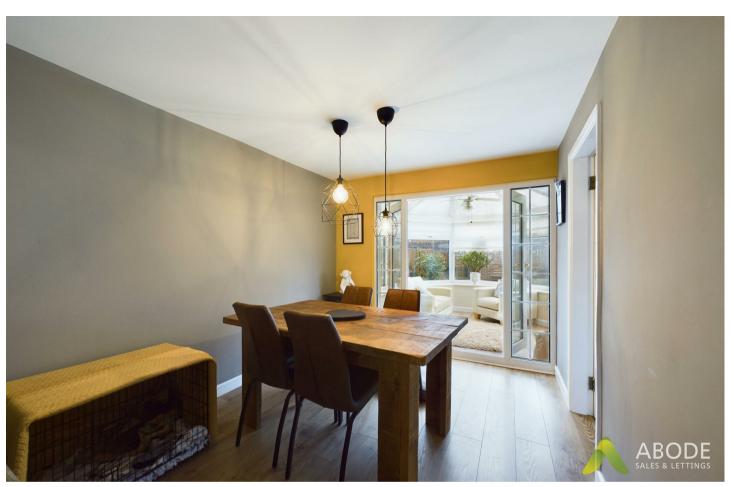

## Lounge Diner

With a central heating radiator, double glazed upvc window to the front elevation, double glazed French doors leading to the conservatory and a door leading to:

## Conservatory

With double glazed upvc windows to the rear and side elevation and double glazed French doors leading out onto the garden.