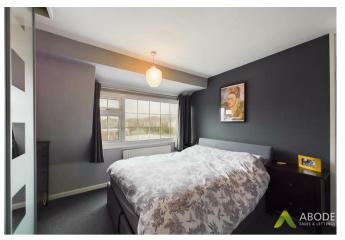

#### Master bedroom

With central heating radiator, double glazed upvc window to the rear elevation and built in sliding wardrobes.