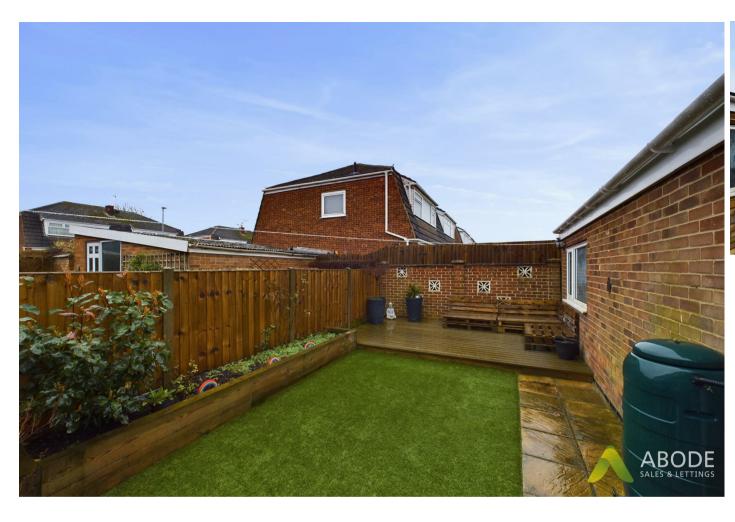

## Conservatory

With double glazed upvc windows to the rear and side elevation and double glazed French doors leading out onto the garden.