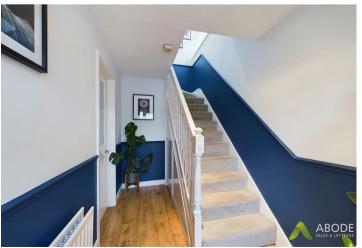

#### Entrance hall

With central heating radiator, under stairs storage cupboard, stairs rising to the first floor and a door leading to:

## First floor landing

With a double glazed upvc window to the side elevation and doors leading off to: