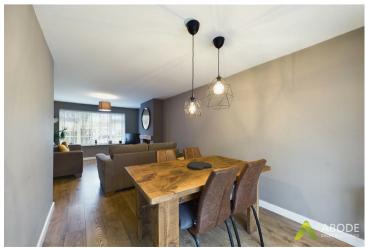

## Lounge Diner

With a central heating radiator, double glazed upvc window to the front elevation, double glazed French doors leading to the conservatory and a door leading to: