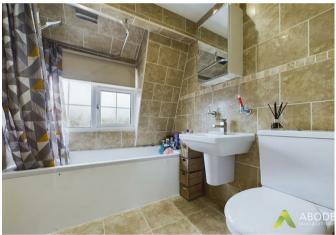

## Family Bathroom

With a three piece suite comprising: low level wc, wash hand basin with mixer tap, bath with mixer tap and gravity shower over, heated ladder towel rail and recessed spotlighting.