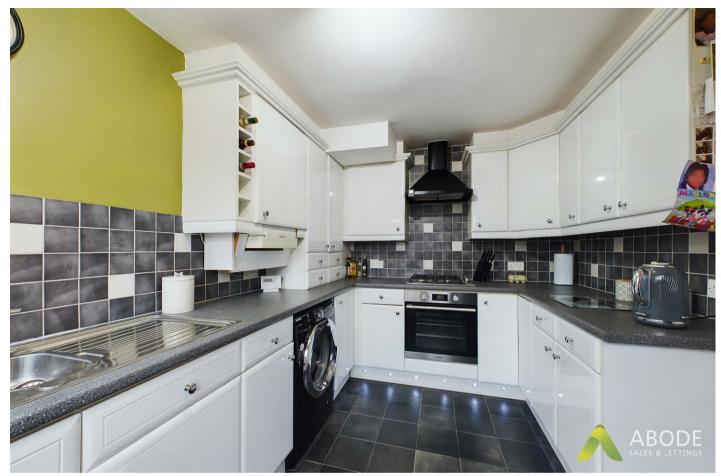

#### Kitchen

With a selection of matching wall and base units having a roll edge preparation work surface with under counter drawers, one and a half bowl sink with mixer tap and drainer, space for washing machine, four ring gas hob, electric oven, double glades upvc window to the rear elevation and a upvc double glazed rear access door.