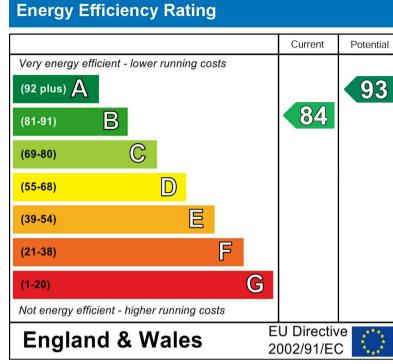

driveway providing ample off-road parking leading to the integral garage, with adjacent lawned garden.

To the rear is a wide paved terrace with lawn beyond having planted borders, enjoying a pleasant southerly facing open aspect. The entertaining patio enjoys ample natural sunlight and has been relandscaped with bespoke porcelain tiles.

## Area

Barton-under-Needwood is a highly-regarded Staffordshire village with an excellent range of amenities including shops, public houses, Barton Marina, dentist and doctors surgery plus schooling for all ages including the renowned John Taylor High School. The nearby A38 provides access to the larger centres including Lichfield, Burton Upon Trent, Birmingham and Derby plus the motorway network, rail links and airports.