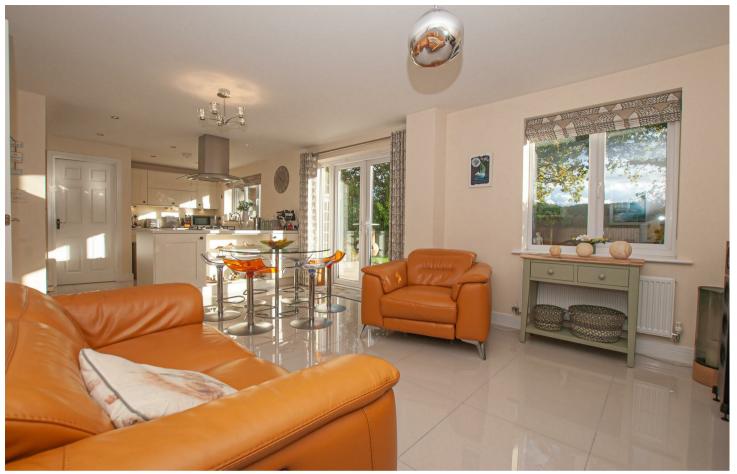

Proceed down the hall which houses a good sized under stair storage cupboard and leads to the impressive open plan kitchen, family and dining room that extends full width of the property and has French doors opening out to the rear. The kitchen is equipped with a range of base and eye level units with work surfaces over and integrated appliances including eye level double oven, hob, extractor fan, dishwasher and fridge freezer. There is plenty of space for a dining table and sofas. A utility room leads off that has appliance space and a door to the side.