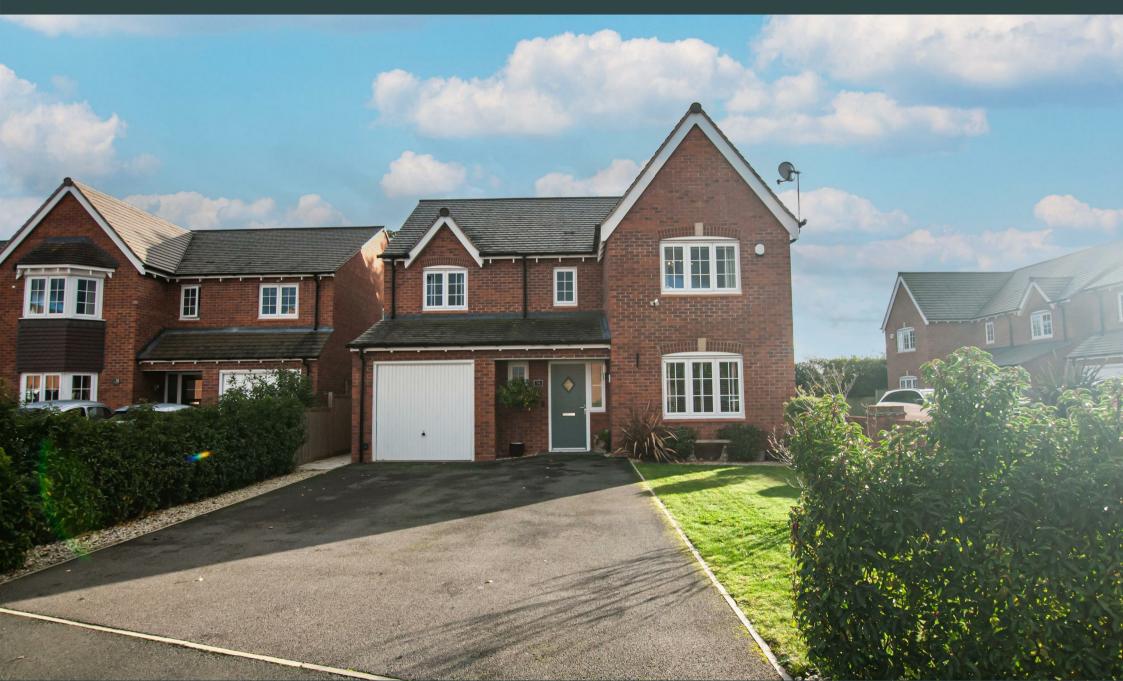

Causer Road, Barton Under Needwood, Staffordshire, DEI3 8FB Fixed Asking Price £565,000

https://www.abodemidlands.co.uk

\*\* FOUR BEDROOMS \*\* SOUTH FACING GARDENS \*\*
BACKING ONTO GRASSLAND AND MATURE TREELINES
SURROUNDING THE PLOT \*\*

A beautifully presented executive detached family home set in the sought-after village of Barton under Needwood, having four good sized bedrooms and a south facing garden plot. Offering generous accommodation to suit a growing family, this immaculate detached village home showcases beautifully presented interiors set over two floors. In brief, the accommodation comprises briefly reception hall, spacious lounge, open plan dining kitchen, utility and cloakroom to the ground floor, with four bedrooms (all doubles) to the first floor serviced by two en suites and a family bathroom. Outside, the property has a double width driveway providing ample off-road parking. To the front is parking for four vehicles and a single garage, and the good-sized rear garden enjoys a sunny south facing aspect. The property also retains an NHBC warranty and is serviced by mains gas central heating and full double glazing.

## Outside

Set behind a good expansive driveway providing ample off-road parking leading to the integral garage, with adjacent lawned garden.

To the rear is a wide paved terrace with lawn beyond having planted borders, enjoying a pleasant southerly facing open aspect. The entertaining patio enjoys ample natural sunlight and has been relandscaped with bespoke porcelain tiles.