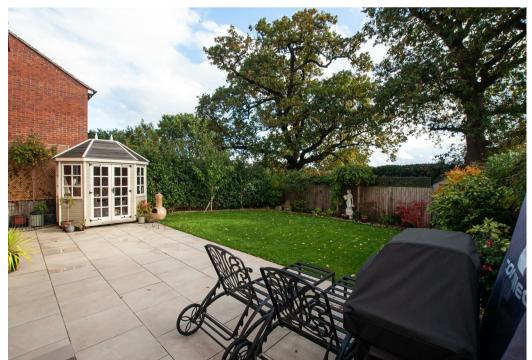

## Outside

Set behind a good expansive driveway providing ample off-road parking leading to the integral garage, with adjacent lawned garden.

To the rear is a wide paved terrace with lawn beyond having planted borders, enjoying a pleasant southerly facing open aspect. The entertaining patio enjoys ample natural sunlight and has been relandscaped with bespoke porcelain tiles.