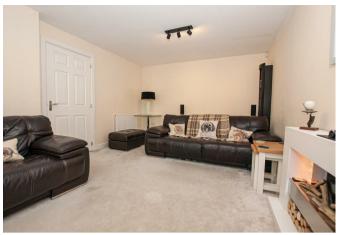

## **Ground Floor**

A canopy porch entrance opens into the entrance hall with stairs to first floor with useful under stairs cupboard and guest cloakroom off with a two-piece suite.

On your right is a good-sized living room with window framing views to front.