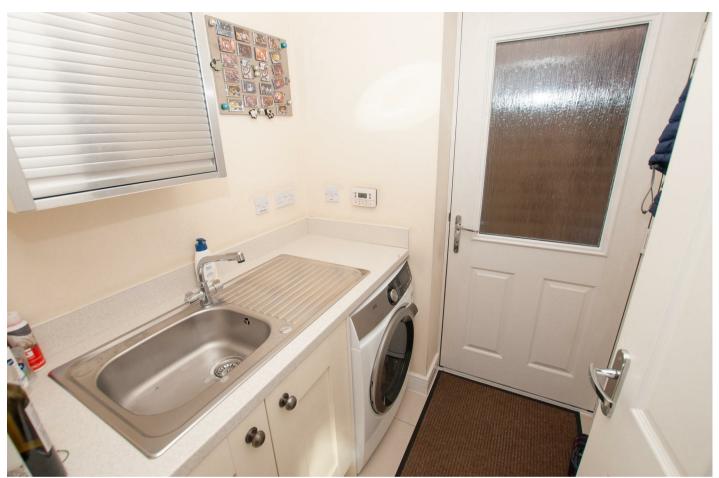

Proceed down the hall which houses a good sized under stair storage cupboard and leads to the impressive open plan kitchen, family and dining room that extends full width of the property and has French doors opening out to the rear. The kitchen is equipped with a range of base and eye level units with work surfaces over and integrated appliances including eye level double oven, hob, extractor fan, dishwasher and fridge freezer. There is plenty of space for a dining table and sofas. A utility room leads off that has appliance space and a door to the side.