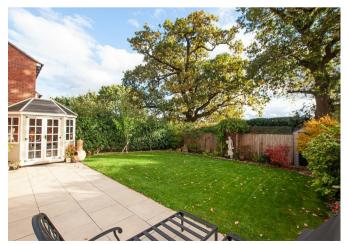

## Outside

Set behind a good expansive driveway providing ample off-road parking leading to the integral garage, with adjacent lawned garden.

To the rear is a wide paved terrace with lawn beyond having planted borders, enjoying a pleasant southerly facing open aspect. The entertaining patio enjoys ample natural sunlight and has been relandscaped with bespoke porcelain tiles.