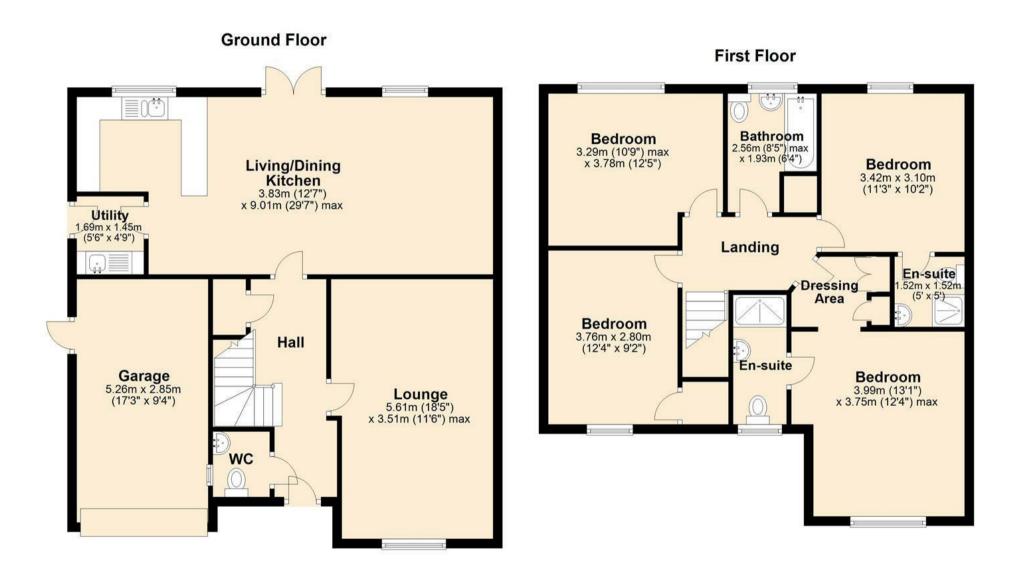

## **Ground Floor**

A canopy porch entrance opens into the entrance hall with stairs to first floor with useful under stairs cupboard and guest cloakroom off with a two-piece suite.

On your right is a good-sized living room with window framing views to front.

Proceed down the hall which houses a good sized under stair storage cupboard and leads to the impressive open plan kitchen, family and dining room that extends full width of the property and has French doors opening out to the rear. The kitchen is equipped with a range of base and eye level units with work surfaces over and integrated appliances including eye level double oven, hob, extractor fan, dishwasher and fridge freezer. There is plenty of space for a dining table and sofas. A utility room leads off that has appliance space and a door to the side.

## First Floor

On the first floor the landing has an airing cupboard and doors leading off to four good sized bedrooms. The master bedroom has the luxury of a dressing room and a modern en suite shower room with a three-piece suite. Bedroom two also has the benefit of an en suite shower room and enjoys views across the rear. Bedrooms three and four are served by a smart family bathroom.