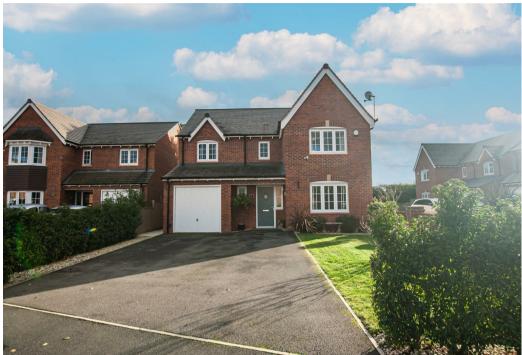

Causer Road, Barton Under Needwood, Staffordshire, DEI3 8FB Fixed Asking Price £565,000

https://www.abodemidlands.co.uk

\*\* FOUR BEDROOMS \*\* SOUTH FACING GARDENS \*\*
BACKING ONTO GRASSLAND AND MATURE TREELINES
SURROUNDING THE PLOT \*\*

A beautifully presented executive detached family home set in the sought-after village of Barton under Needwood, having four good sized bedrooms and a south facing garden plot. Offering generous accommodation to suit a growing family, this immaculate detached village home showcases beautifully presented interiors set over two floors. In brief, the accommodation comprises briefly reception hall, spacious lounge, open plan dining kitchen, utility and cloakroom to the ground floor, with four bedrooms (all doubles) to the first floor serviced by two en suites and a family bathroom. Outside, the property has a double width driveway providing ample off-road parking. To the front is parking for four vehicles and a single garage, and the good-sized rear garden enjoys a sunny south facing aspect. The property also retains an NHBC warranty and is serviced by mains gas central heating and full double glazing.