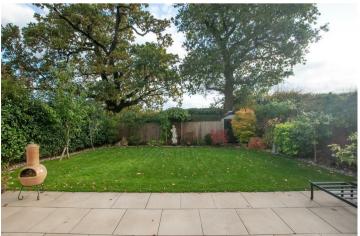

## Outside

Set behind a good expansive driveway providing ample off-road parking leading to the integral garage, with adjacent lawned garden.

To the rear is a wide paved terrace with lawn beyond having planted borders, enjoying a pleasant southerly facing open aspect. The entertaining patio enjoys ample natural sunlight and has been relandscaped with bespoke porcelain tiles.