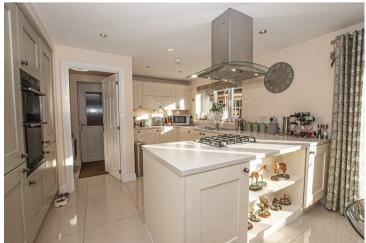

Proceed down the hall which houses a good sized under stair storage cupboard and leads to the impressive open plan kitchen, family and dining room that extends full width of the property and has French doors opening out to the rear. The kitchen is equipped with a range of base and eye level units with work surfaces over and integrated appliances including eye level double oven, hob, extractor fan, dishwasher and fridge freezer. There is plenty of space for a dining table and sofas. A utility room leads off that has appliance space and a door to the side.