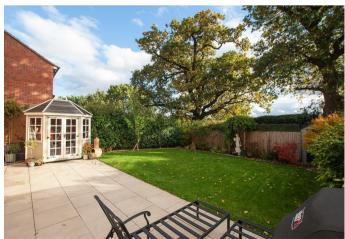

## Outside

Set behind a good expansive driveway providing ample off-road parking leading to the integral garage, with adjacent lawned garden.

To the rear is a wide paved terrace with lawn beyond having planted borders, enjoying a pleasant southerly facing open aspect. The entertaining patio enjoys ample natural sunlight and has been relandscaped with bespoke porcelain tiles.