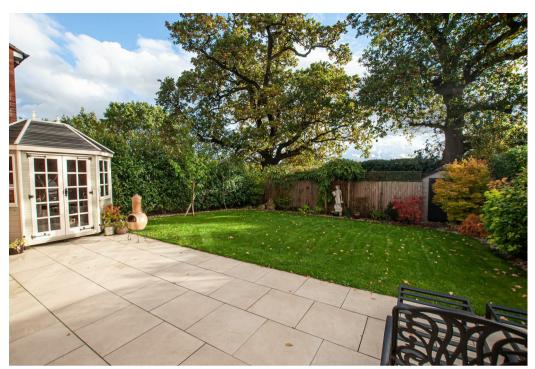

## Outside

Set behind a good expansive driveway providing ample off-road parking leading to the integral garage, with adjacent lawned garden.

To the rear is a wide paved terrace with lawn beyond having planted borders, enjoying a pleasant southerly facing open aspect. The entertaining patio enjoys ample natural sunlight and has been relandscaped with bespoke porcelain tiles.