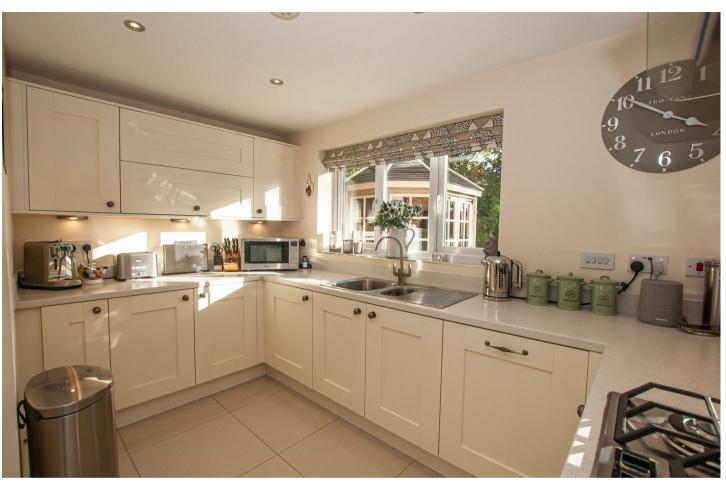

Proceed down the hall which houses a good sized under stair storage cupboard and leads to the impressive open plan kitchen, family and dining room that extends full width of the property and has French doors opening out to the rear. The kitchen is equipped with a range of base and eye level units with work surfaces over and integrated appliances including eye level double oven, hob, extractor fan, dishwasher and fridge freezer. There is plenty of space for a dining table and sofas. A utility room leads off that has appliance space and a door to the side.