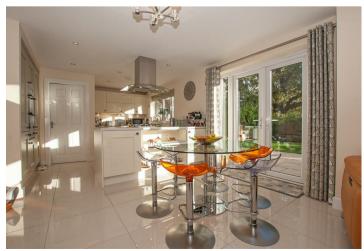

Proceed down the hall which houses a good sized under stair storage cupboard and leads to the impressive open plan kitchen, family and dining room that extends full width of the property and has French doors opening out to the rear. The kitchen is equipped with a range of base and eye level units with work surfaces over and integrated appliances including eye level double oven, hob, extractor fan, dishwasher and fridge freezer. There is plenty of space for a dining table and sofas. A utility room leads off that has appliance space and a door to the side.