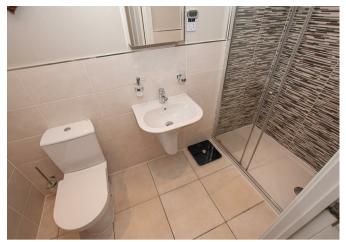

## **Ground Floor**

A canopy porch entrance opens into the entrance hall with stairs to first floor with useful under stairs cupboard and guest cloakroom off with a two-piece suite.

On your right is a good-sized living room with window framing views to front.