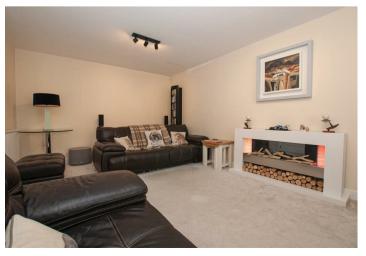

## **Ground Floor**

A canopy porch entrance opens into the entrance hall with stairs to first floor with useful under stairs cupboard and guest cloakroom off with a two-piece suite.

On your right is a good-sized living room with window framing views to front.