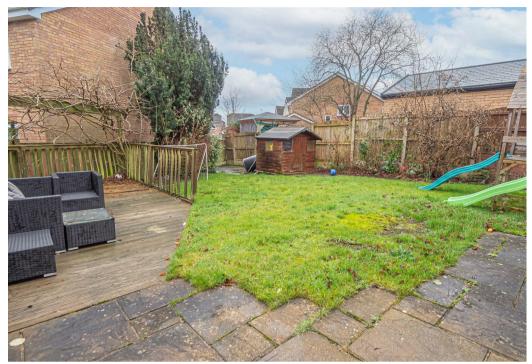

# OUTSIDE

Ample parking to the front, up and over garage door into the front part of the garage offering storage. The rear garden is enclosed with a lawn, paved and decked patios and a garden shed.

**1ST FLOOR** 