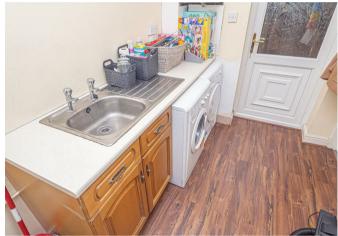

#### UTILITY ROOM 8'6 x 6'6

Fitted units with work surface, sink and drainer unit, plumbing and space for a washing machine and space for a tumble dryer, door to the side.