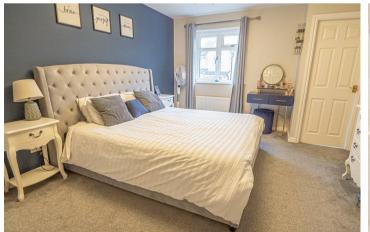

### **BEDROOM I**

15'10 x 11'8

Built in wardrobes, radiator, upvc double glazed window and door to -

EN SUITE 6'7 x 5'l

Enclosed shower, low flush wc, wash hand basin, radiator and upvc double glazed window.