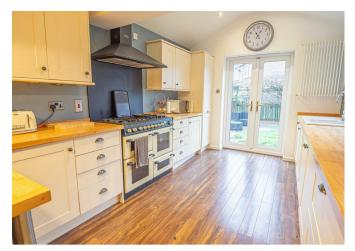

#### KITCHEN DINER 24'll x 9'6

Fitted wall mounted, base and drawer units with oak work surfaces and breakfast bar, ceramic sink and drainer unit with mixer tap. Space for a Rangel style cooker and fitted extractor hood, integrated dishwasher and fridge and freezer. Upvc double glazed windows, radiator and doors onto the garden.