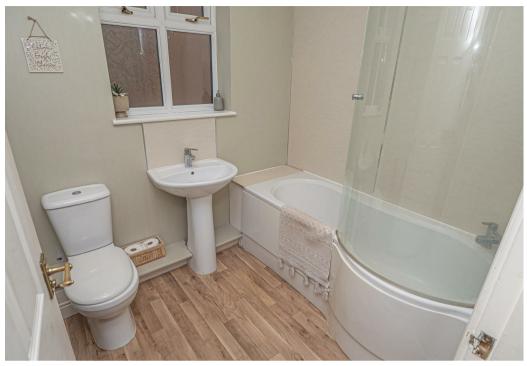

# BATHROOM

P shape, panel enclosed bath with a shower and shower screen, low flush wc, wash hand basin, radiator and upvc double glazed window.