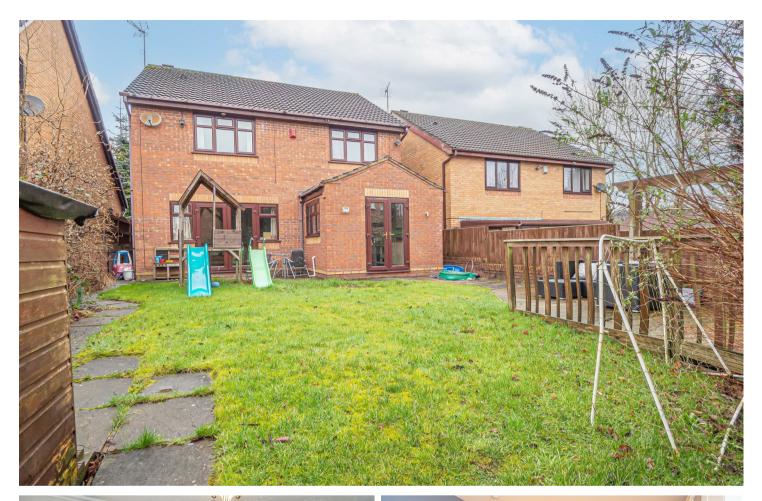

# OUTSIDE

Ample parking to the front, up and over garage door into the front part of the garage offering storage. The rear garden is enclosed with a lawn, paved and decked patios and a garden shed.

**1ST FLOOR** 