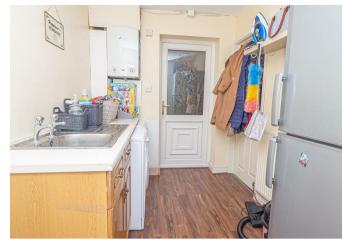

#### UTILITY ROOM 8'6 x 6'6

Fitted units with work surface, sink and drainer unit, plumbing and space for a washing machine and space for a tumble dryer, door to the side.