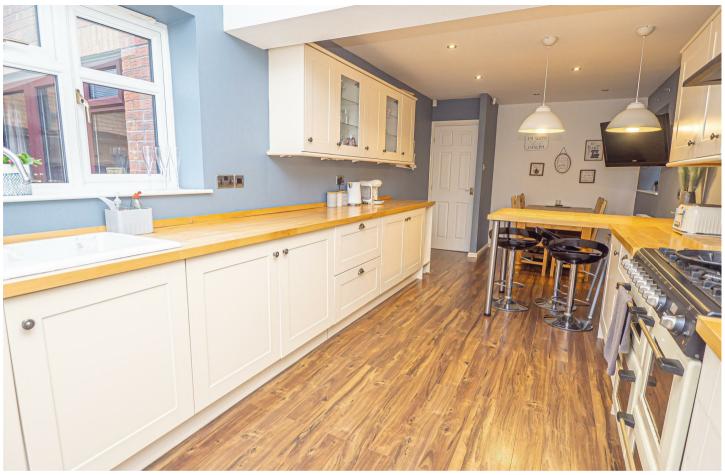

#### KITCHEN DINER 24'll x 9'6

Fitted wall mounted, base and drawer units with oak work surfaces and breakfast bar, ceramic sink and drainer unit with mixer tap. Space for a Rangel style cooker and fitted extractor hood, integrated dishwasher and fridge and freezer. Upvc double glazed windows, radiator and doors onto the garden.