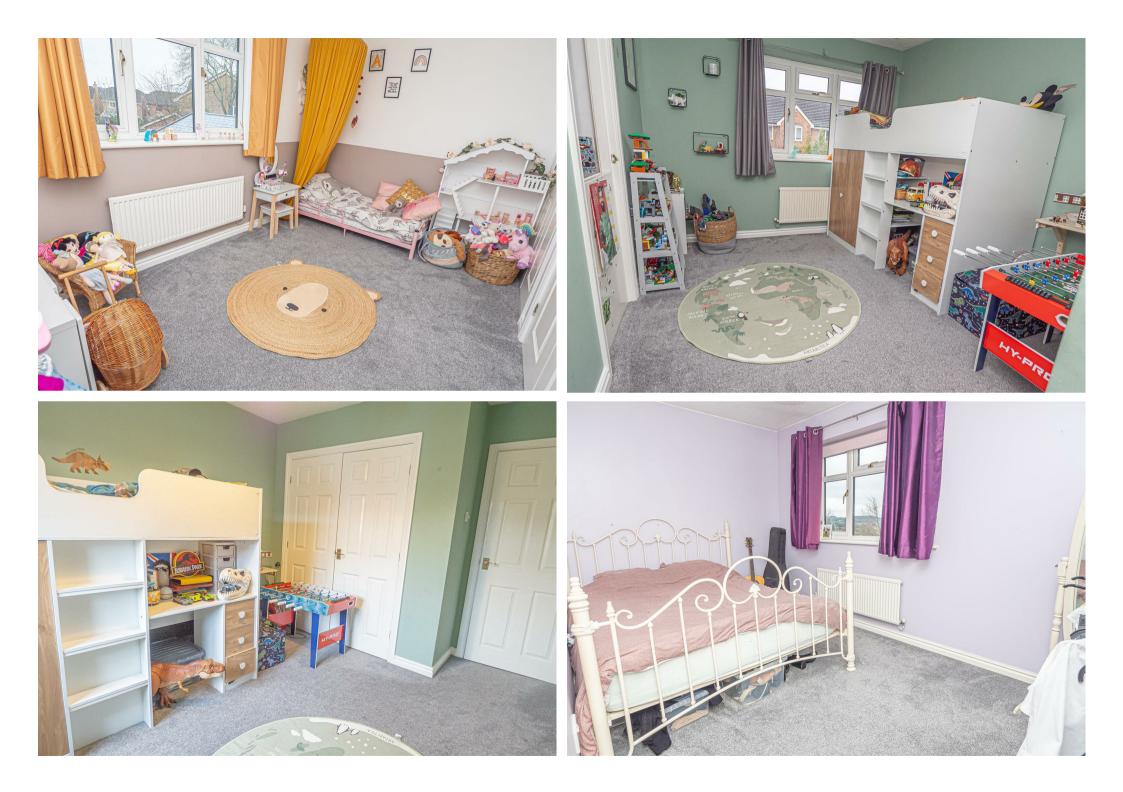

# BEDROOM 2

12'7 x 9'10

Built in wardrobes, radiator and upvc double glazed window.

# BEDROOM 3

l2'4 x 8'l

Built in wardrobes, radiator and upvc double glazed window.

## **BEDROOM 4**

12'8 x 8'0

Upvc double glazed window and radiator.