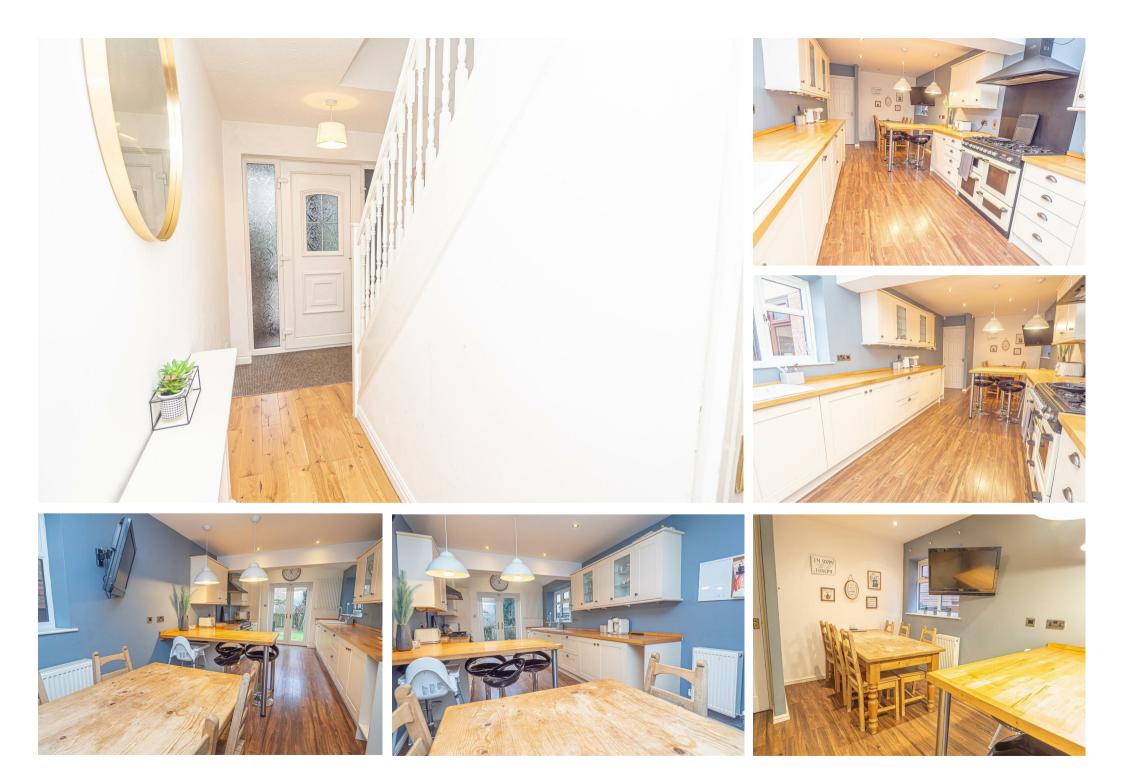

#### HALL

Stairs to the first floor, radiator, under stairs storage cupboard and doors to -

#### KITCHEN DINER 24'll x 9'6

Fitted wall mounted, base and drawer units with oak work surfaces and breakfast bar, ceramic sink and drainer unit with mixer tap. Space for a Rangel style cooker and fitted extractor hood, integrated dishwasher and fridge and freezer. Upvc double glazed windows, radiator and doors onto the garden.

#### DINING ROOM/FAMILY ROOM 9'8 x 9'6

Upvc double glazed window and radiator.