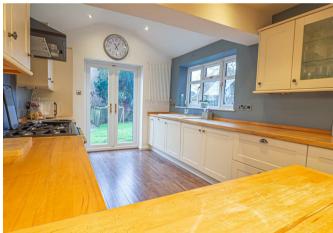

#### KITCHEN DINER 24'll x 9'6

Fitted wall mounted, base and drawer units with oak work surfaces and breakfast bar, ceramic sink and drainer unit with mixer tap. Space for a Rangel style cooker and fitted extractor hood, integrated dishwasher and fridge and freezer. Upvc double glazed windows, radiator and doors onto the garden.