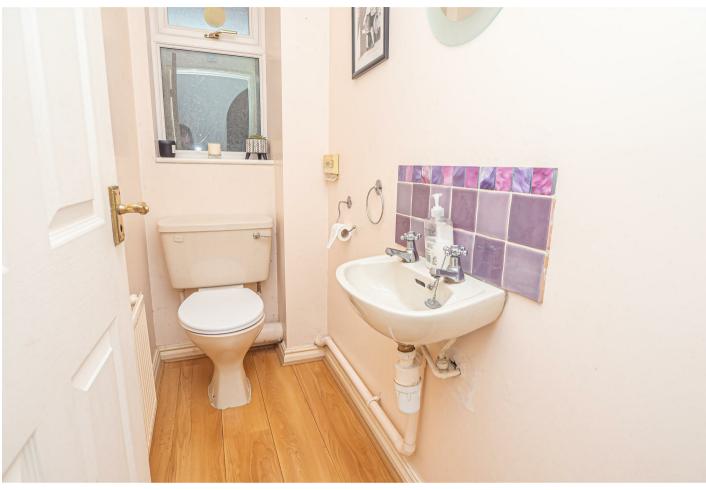

#### CLOAKROOM

Low flush wc, wash hand basin. radiator and upvc double glazed window.