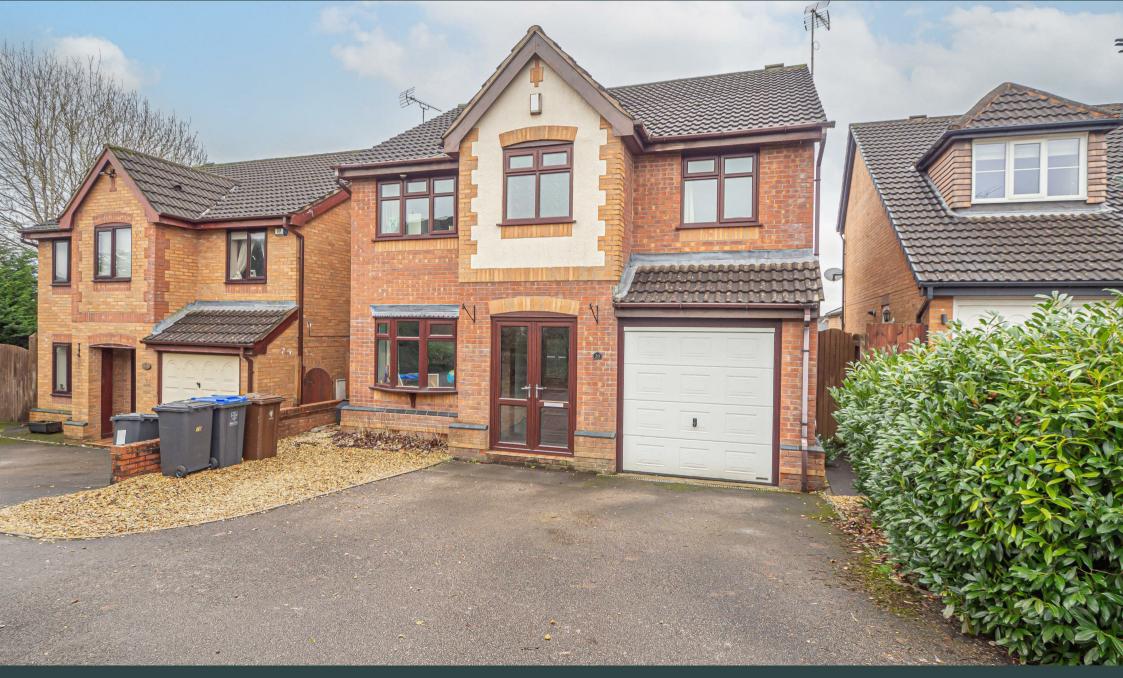

Austin Close, Cheadle, Stoke-On-Trent, STI0 IYF Offers Over £340,000

https://www.abodemidlands.co.uk

\*\*\*\* STUNNING FITTED DINING KITCHEN WITH DOORS ONTO THE GARDEN \*\*\*\* LOUNGE AND **DINING ROOM/FAMILY ROOM** \*\*\*\* Beautifully presented family home offering a hall with guest cloakroom, lounge and separate dining room or family room, fitted dining kitchen, part of the garage has been used to add a utility room. The first floor offers four bedrooms. three with wardrobes and the master bedrooms with an en suite shower room, family bathroom. Good size drive to the front, the front part of the garage offers storage, enclosed rear garden.

# OUTSIDE

Ample parking to the front, up and over garage door into the front part of the garage offering storage. The rear garden is enclosed with a lawn, paved and decked patios and a garden shed.

**1ST FLOOR** 