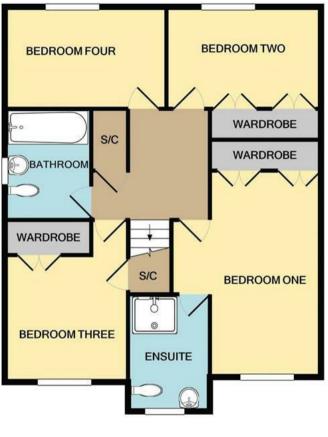

### FIRST FLOOR LANDING

Loft access, storage cupboard and doors to -

### **BEDROOM I**

15'10 x 11'8

Built in wardrobes, radiator, upvc double glazed window and door to -

EN SUITE 6'7 x 5'l

Enclosed shower, low flush wc, wash hand basin, radiator and upvc double glazed window.

# 

# BEDROOM 2

12'7 x 9'10

Built in wardrobes, radiator and upvc double glazed window.

# BEDROOM 3

l2'4 x 8'l

Built in wardrobes, radiator and upvc double glazed window.

## **BEDROOM 4**

12'8 x 8'0

Upvc double glazed window and radiator.

# BATHROOM

P shape, panel enclosed bath with a shower and shower screen, low flush wc, wash hand basin, radiator and upvc double glazed window.

**GROUND FLOOR** 

Whilst every attempt has been made to ensure the accuracy of the floor plan contained here, measurements of doors, windows, rooms and any other items are approximate and no responsibility is taken for any error, omission, or mis-statement. This plan is for illustrative purposes only and should be used as such by any prospective purchaser. The services, systems and appliances shown have not been tested and no guarantee as to their operability or efficiency can be given Made with Metropix ©2020