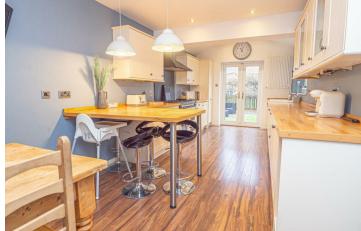

#### KITCHEN DINER 24'll x 9'6

Fitted wall mounted, base and drawer units with oak work surfaces and breakfast bar, ceramic sink and drainer unit with mixer tap. Space for a Rangel style cooker and fitted extractor hood, integrated dishwasher and fridge and freezer. Upvc double glazed windows, radiator and doors onto the garden.