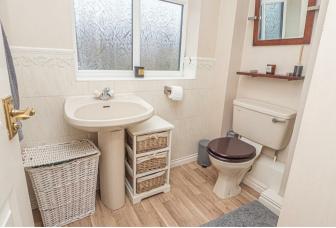

# BATHROOM

P shape, panel enclosed bath with a shower and shower screen, low flush wc, wash hand basin, radiator and upvc double glazed window.