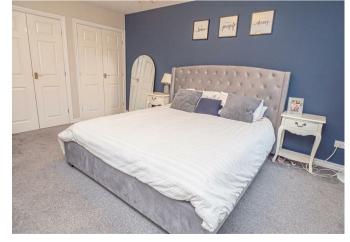

### **BEDROOM I**

15'10 x 11'8

Built in wardrobes, radiator, upvc double glazed window and door to -

EN SUITE 6'7 x 5'l

Enclosed shower, low flush wc, wash hand basin, radiator and upvc double glazed window.