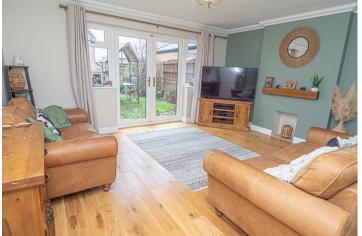

## LOUNGE

12'8 x 15'1

Oak style flooring, radiator and upvc double glazed double doors onto the garden.