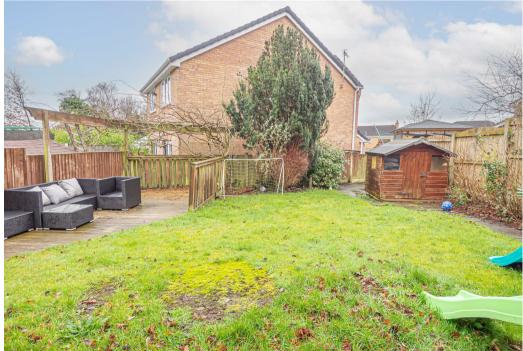

# OUTSIDE

Ample parking to the front, up and over garage door into the front part of the garage offering storage. The rear garden is enclosed with a lawn, paved and decked patios and a garden shed.

**1ST FLOOR** 