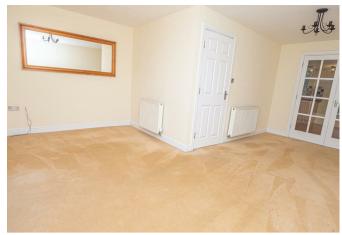

#### LIVING AREA

16'2 x 8'6 plus 9'3 x 6'8

Upvc double glazed double doors to Juliette balcony, radiator and a door to the landing.