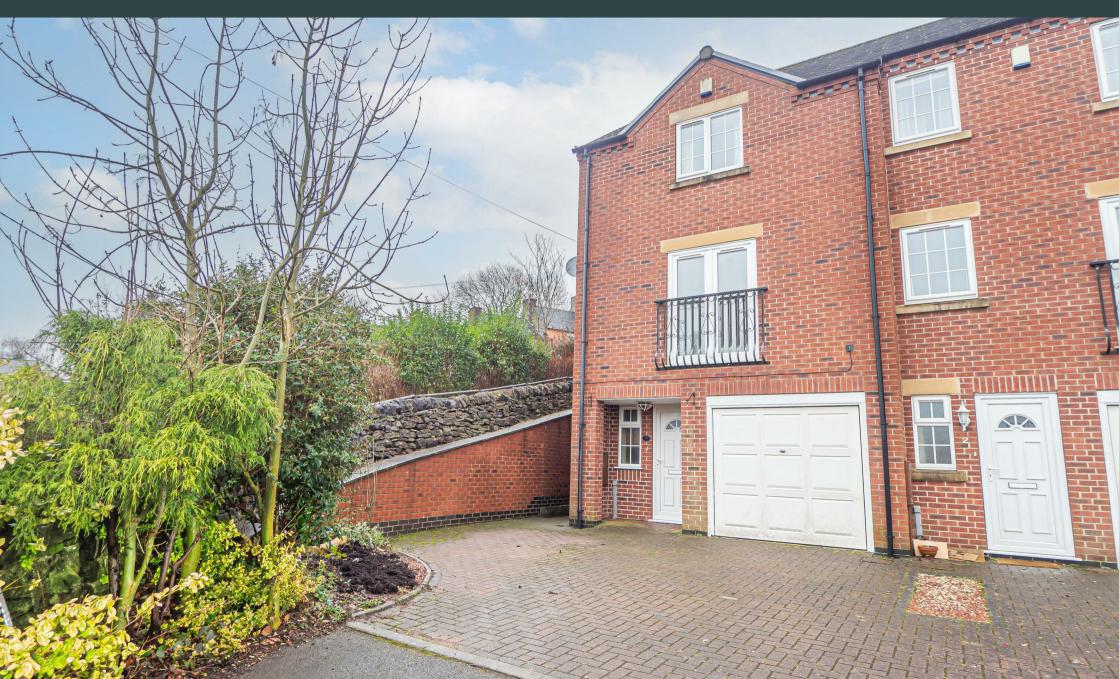

Cherry Tree Court, North Leys, Ashbourne, Derbyshire, DE6 IDQ Offers Over £290,000

\*\*\*\* FOUR BEDROOM MODERN PROPERTY ON THE EDGE OF ASHBOURNE TOWN CENTRE \*\*\*\* ELEVATED POSITION WITH VIEWS OVER ASHBOURNE \*\*\*\* The property is offered for sale with no upward chain and in brief offers on the ground floor a hall with guest cloakroom, utility room and bedroom 4/family room. The first floor offers a L Sharpe sitting room and a fitted kitchen diner, the second floor offers three bedrooms and a bathroom. Rear garden, parking and a single garage.

## **OUTSIDE**

Front double drive and a single garage. Side access to the enclosed rear decked and paved garden.