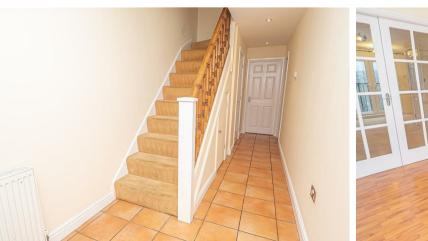

#### HALL

Entrance door into the hall, stairs to the first floor, storage cupboard, radiator and doors to -