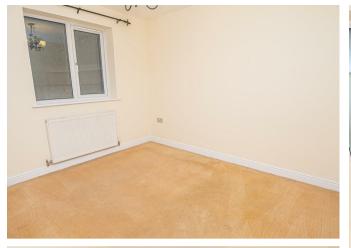

#### BEDROOM 4/FAMILY ROOM 10'2 x 8'8

Upvc double window to the rear and a radiator.

## BEDROOM 2

II'2 x 8'6

Upvc double glazed window and radiator.

# **BEDROOM 3**

7'5 x 7'5

Cupboard, radiator and upvc double glazed window.