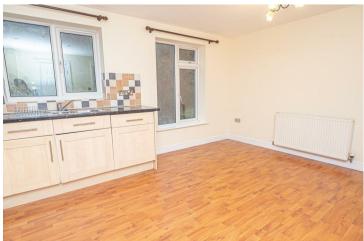

## KITCHEN DINER

II'5 x 7'9

Fitted wall mounted, base and drawer units with work surfaces and a sink and drainer unit. Fitted electric oven, gas hob and extractor hood, radiator, two upvc double glazed windows to the rear and double doors to -