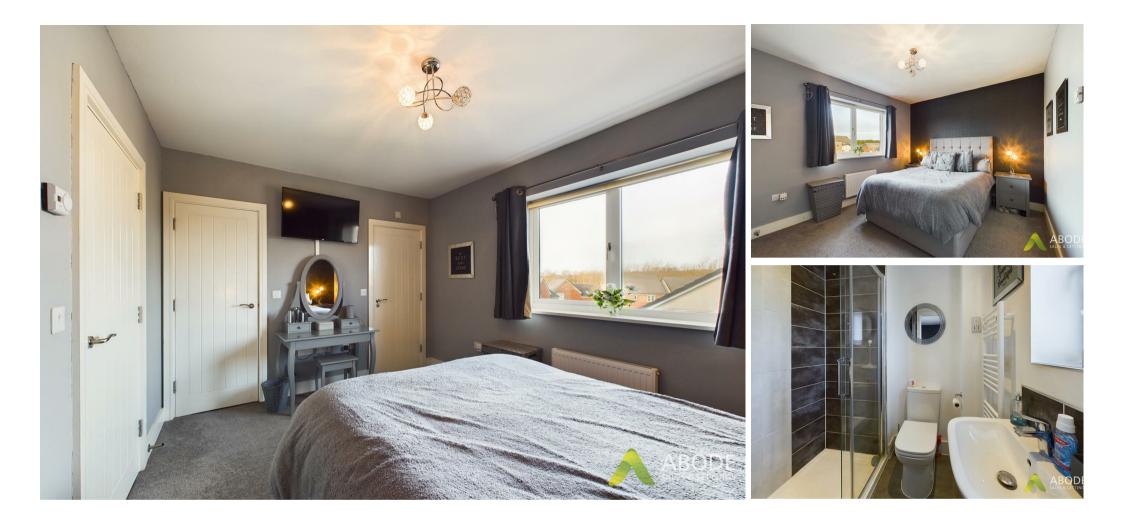

## Master Bedroom

With central heating radiator, walk in wardrobe, double glazed upvc window to the rear elevation and a door leading to the en-suite shower room.

## Shower room

With a three piece suite comprising: low level wc, wash hand basin with mixer tap, shower cubicle with glass bifolding door and gravity shower over, heated ladder towel rail and an electric extractor fan.