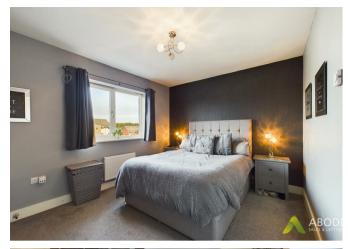

## Master Bedroom

With central heating radiator, walk in wardrobe, double glazed upvc window to the rear elevation and a door leading to the en-suite shower room.