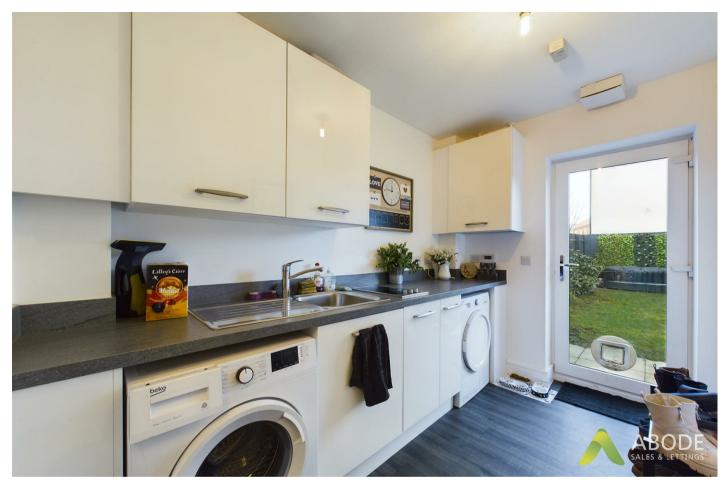

## Utility room

With a selection of matching wall and base units, having a straight edge preparation work surface, two ring hob, stainless steel sink with mixer tap, space for washing machine and tumble dryer, central heating radiator and a double glaze door leading out onto the garden.