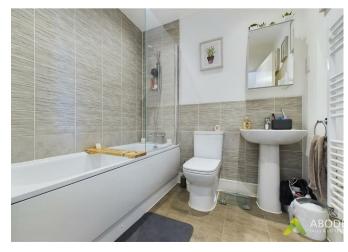

## Family Bathroom

With a three piece suite comparing: low level wc, wash hand basin with mixer tap, bath with gravity shower over, heated ladder towel rail, recessed spotlighting and an electric extractor fan.