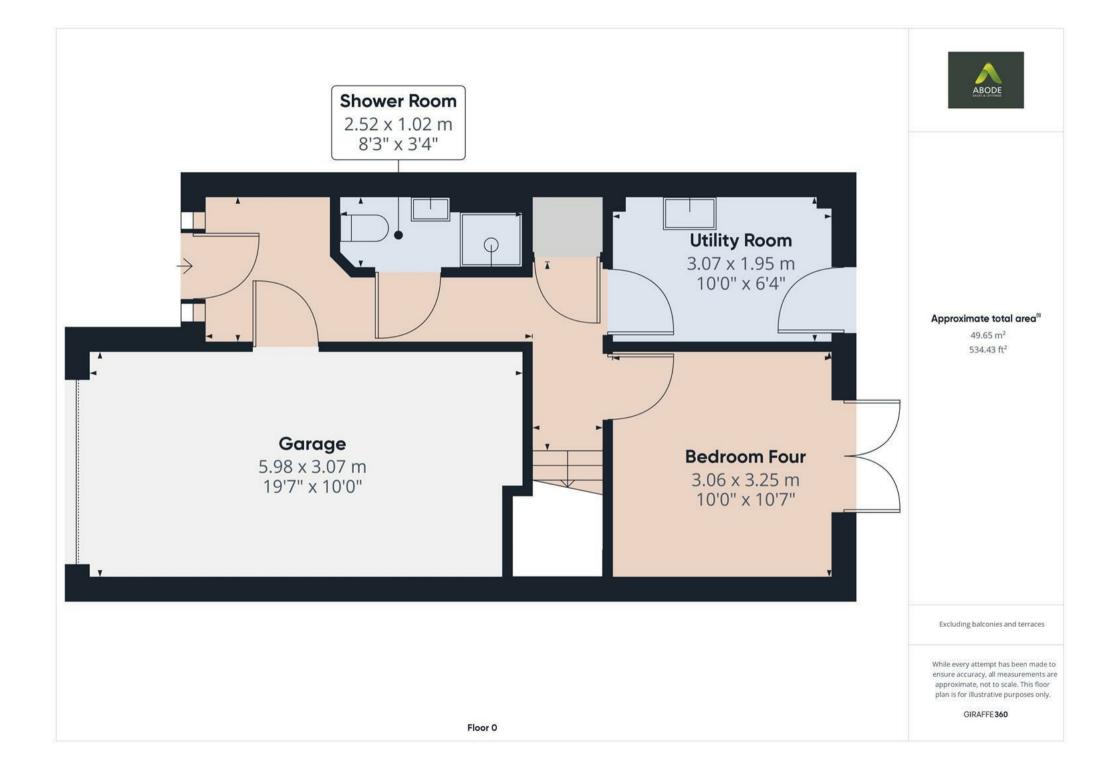

## Integral garage

With power, lighting and an up and over door.

## Shower room

With a three piece suite comprising: low level wc, wash hand basin with mixer tap, shower cubicle with glass bifolding door and gravity shower over, heated ladder towel rail and an electric extractor fan.

## Utility room

With a selection of matching wall and base units, having a straight edge preparation work surface, two ring hob, stainless steel sink with mixer tap, space for washing machine and tumble dryer, central heating radiator and a double glaze door leading out onto the garden.

#### **Bedroom Four**

With a central heating radiator, double glazed French doors leading out onto the garden and an under stairs storage cupboard.