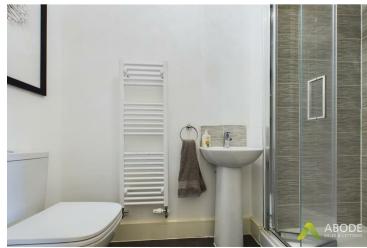

## Shower room

With a three piece suite comprising: low level wc, wash hand basin with mixer tap, shower cubicle with glass bifolding door and gravity shower over, heated ladder towel rail and an electric extractor fan.

## Family Bathroom

With a three piece suite comparing: low level wc, wash hand basin with mixer tap, bath with gravity shower over, heated ladder towel rail, recessed spotlighting and an electric extractor fan.