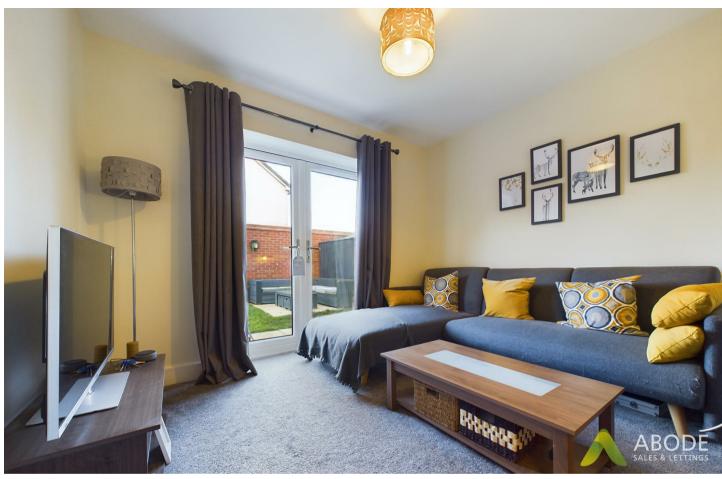

## Living Room

With central heating radiator, double glazed window to the front elevation and double glazed French doors leading out onto the balcony.