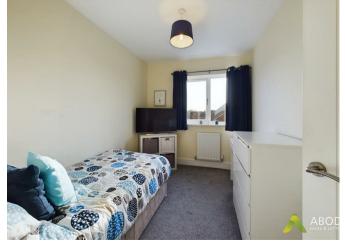

## Bedroom two

With central heating radiator, fitted sliding mirror wardrobe and a double glazed upvc window to the front elevation.

## Bedroom Three

With central heating radiator and a double glazed window to the front elevation.