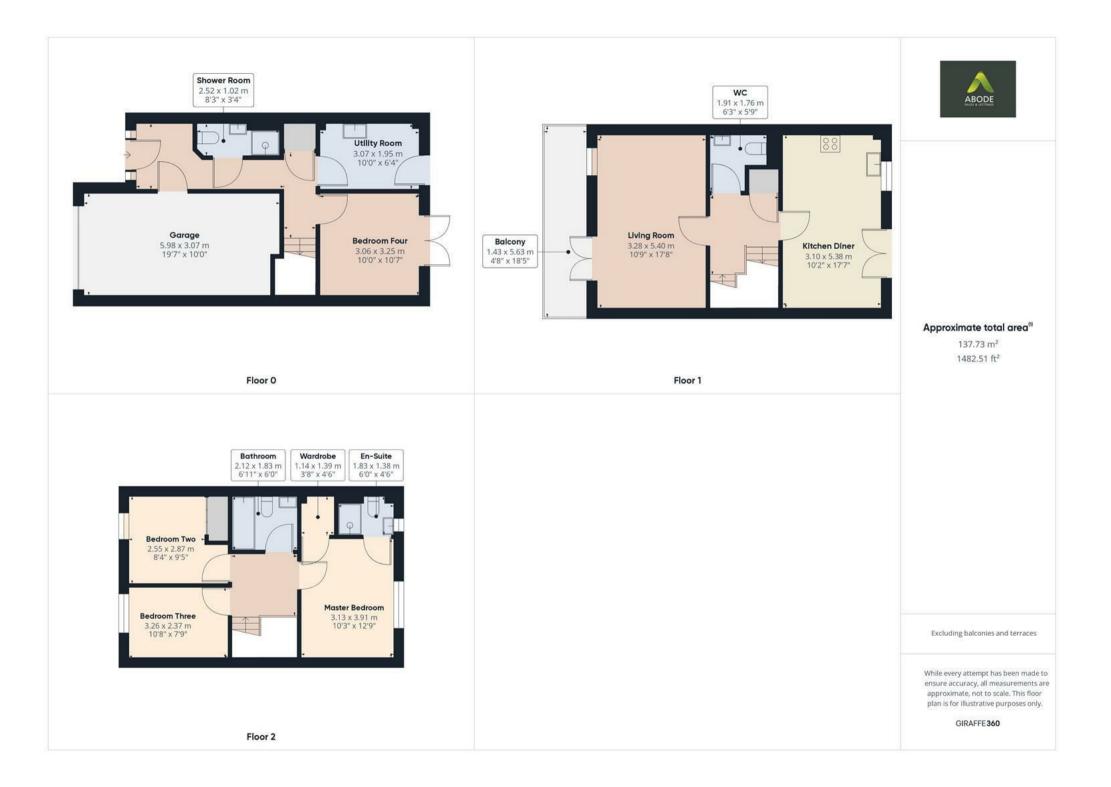

## Integral garage

With power, lighting and an up and over door.

## Shower room

With a three piece suite comprising: low level wc, wash hand basin with mixer tap, shower cubicle with glass bifolding door and gravity shower over, heated ladder towel rail and an electric extractor fan.

## Utility room

With a selection of matching wall and base units, having a straight edge preparation work surface, two ring hob, stainless steel sink with mixer tap, space for washing machine and tumble dryer, central heating radiator and a double glaze door leading out onto the garden.

#### **Bedroom Four**

With a central heating radiator, double glazed French doors leading out onto the garden and an under stairs storage cupboard.

## WC/cloaks

With a low level wc, wash hand basin with mixer tap and central heating radiator.

## Living Room

With central heating radiator, double glazed window to the front elevation and double glazed French doors leading out onto the balcony.

#### Kitchen Diner

With a selection of matching wall and base units having a straight edge preparation work surface, six ring gas hob with stainless steel splash back and extractor over, electric oven and electric grill, integrated fridge freezer and dishwasher, one and a half bowl sink with mixer tap and

drainer, recessed spotlighting, central heating radiator, double glazed upvc window to the rear elevation and double glazed upvc French doors leading out onto a Juliet balcony.

## Family Bathroom

With a three piece suite comparing: low level wc, wash hand basin with mixer tap, bath with gravity shower over, heated ladder towel rail, recessed spotlighting and an electric extractor fan.

## Master Bedroom

With central heating radiator, walk in wardrobe, double glazed upvc window to the rear elevation and a door leading to the en-suite shower room.

## En-suite shower room

With a three piece suite comprising: low level wc, wash hand basin with mixer tap, double shower cubicle with glass sliding door and gravity shower over, heated ladder towel rail, recessed spotlighting, electric extractor fan and a double glazed upvc window to the rear elevation.

## Bedroom two

With central heating radiator, fitted sliding mirror wardrobe and a double glazed upvc window to the front elevation.

## Bedroom Three

With central heating radiator and a double glazed window to the front elevation.