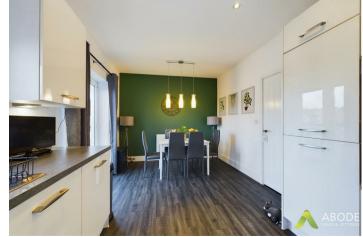

#### Kitchen Diner

With a selection of matching wall and base units having a straight edge preparation work surface, six ring gas hob with stainless steel splash back and extractor over, electric oven and electric grill, integrated fridge freezer and dishwasher, one and a half bowl sink with mixer tap and

drainer, recessed spotlighting, central heating radiator, double glazed upvc window to the rear elevation and double glazed upvc French doors leading out onto a Juliet balcony.