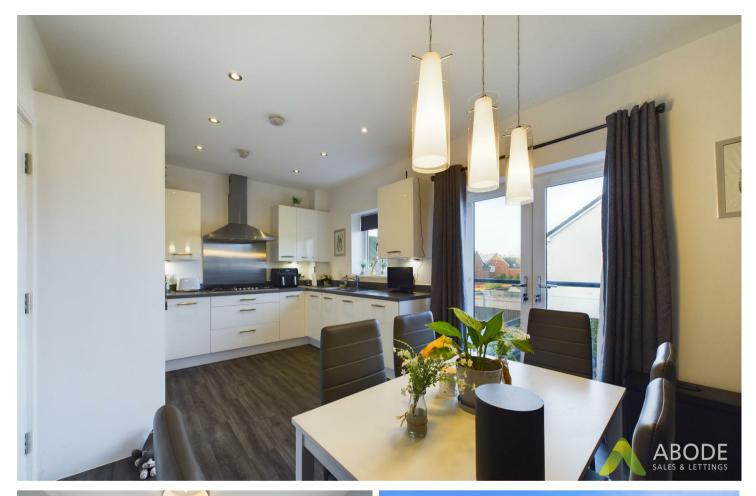

#### Kitchen Diner

With a selection of matching wall and base units having a straight edge preparation work surface, six ring gas hob with stainless steel splash back and extractor over, electric oven and electric grill, integrated fridge freezer and dishwasher, one and a half bowl sink with mixer tap and

drainer, recessed spotlighting, central heating radiator, double glazed upvc window to the rear elevation and double glazed upvc French doors leading out onto a Juliet balcony.