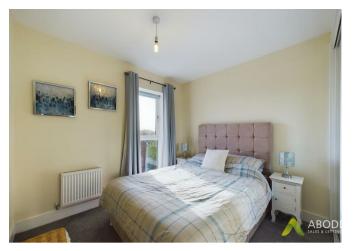

## Bedroom two

With central heating radiator, fitted sliding mirror wardrobe and a double glazed upvc window to the front elevation.