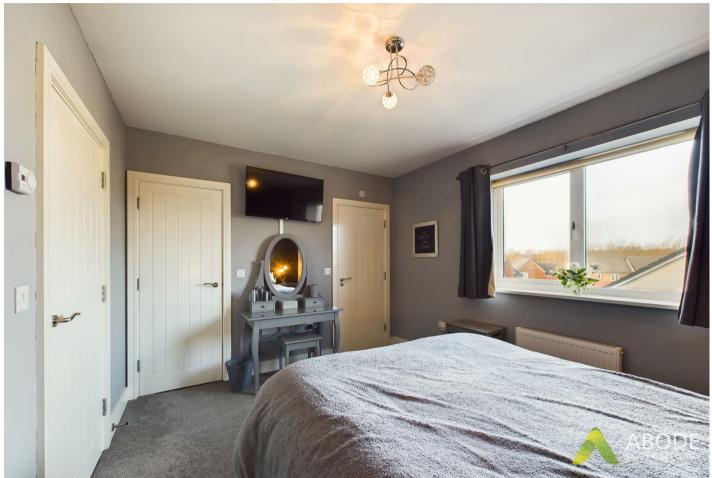

## Master Bedroom

With central heating radiator, walk in wardrobe, double glazed upvc window to the rear elevation and a door leading to the en-suite shower room.