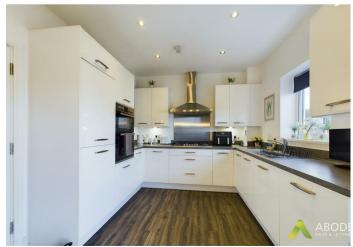

#### Kitchen Diner

With a selection of matching wall and base units having a straight edge preparation work surface, six ring gas hob with stainless steel splash back and extractor over, electric oven and electric grill, integrated fridge freezer and dishwasher, one and a half bowl sink with mixer tap and

drainer, recessed spotlighting, central heating radiator, double glazed upvc window to the rear elevation and double glazed upvc French doors leading out onto a Juliet balcony.