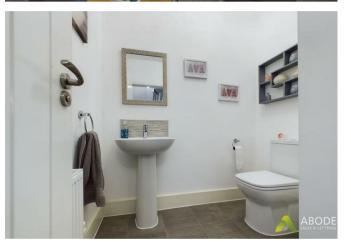

## WC/cloaks

With a low level wc, wash hand basin with mixer tap and central heating radiator.