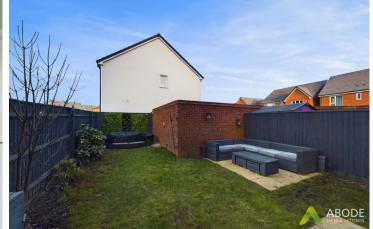

## Outside

The outside of the property to the front elevation offers a driveway providing parking facility that leads to the front entrance door and integral garage. The rear elevation offers a mainly laid to lawn garden with a patio area ideal for seating, all of which is enclosed via timber fencing.