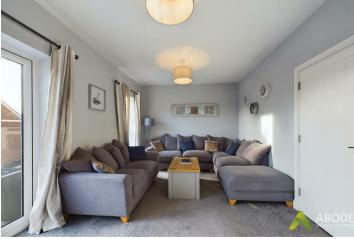

## Living Room

With central heating radiator, double glazed window to the front elevation and double glazed French doors leading out onto the balcony.