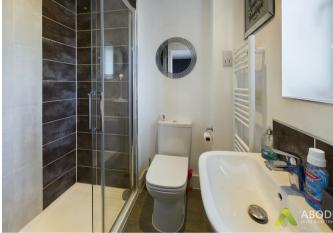

## Shower room

With a three piece suite comprising: low level wc, wash hand basin with mixer tap, shower cubicle with glass bifolding door and gravity shower over, heated ladder towel rail and an electric extractor fan.