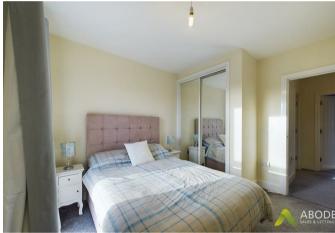

## Bedroom two

With central heating radiator, fitted sliding mirror wardrobe and a double glazed upvc window to the front elevation.