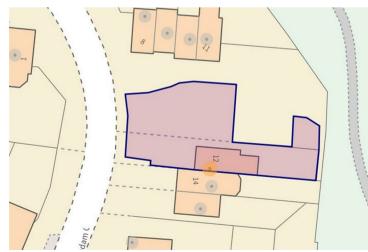

#### Study/Attic Room

With central heating radiator and a skylight to the rear elevation.

Outside

The outside of the property offers a generous corner plot, having a wrap around front laid to lawn garden with pathway leading to the front entrance door and parking facility which has two parking spaces. The rear elevation offers a mainly laid to lawn garden with patio area.