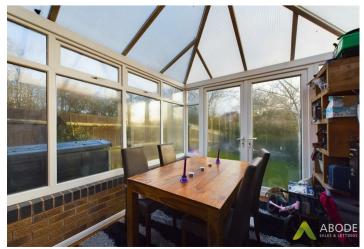

# Conservatory

With central heating radiator, double glazed upvc windows to the side and rear elevation and double glazed upvc French doors leading out onto the garden.