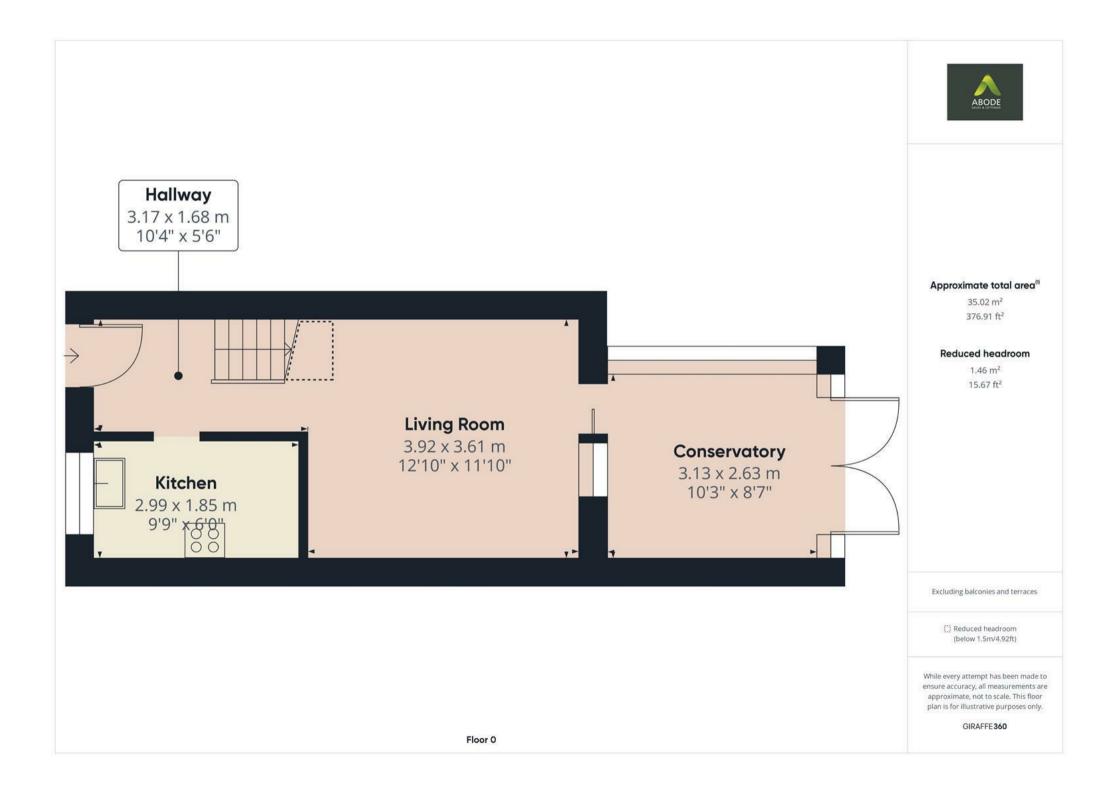

#### Entrance hall

With central heating radiator, stairs rising to the first floor and opening leading to:

# Kitchen

With a selection of matching wall and base units, with a roll edge preparation work surface, sink with mixer tap and drainer, space for washing machine, fridge freezer and cooker, double glazed window to the front elevation and tiled flooring.

# Living Room

With central heating radiator and a sliding door leading to:

# Conservatory

With central heating radiator, double glazed upvc windows to the side and rear elevation and double glazed upvc French doors leading out onto the garden.