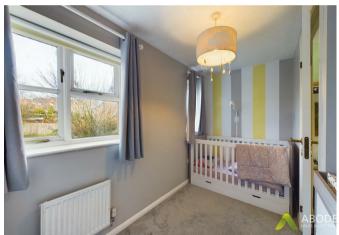

# Bedroom Two

With central heating radiator and two double glazed windows to the front elevation.