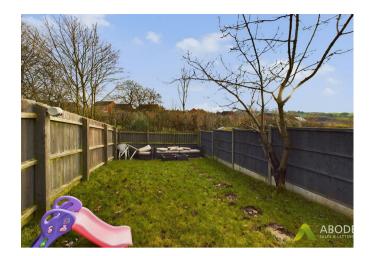

#### Study/Attic Room

With central heating radiator and a skylight to the rear elevation.

Outside

The outside of the property offers a generous corner plot, having a wrap around front laid to lawn garden with pathway leading to the front entrance door and parking facility which has two parking spaces. The rear elevation offers a mainly laid to lawn garden with patio area.