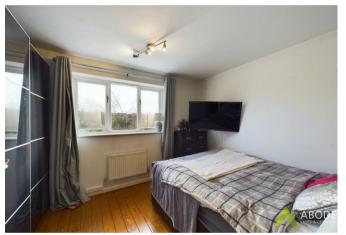

#### Master Bedroom

With central heating radiator and a double glazed window to the rear elevation.

# Bedroom Two

With central heating radiator and two double glazed windows to the front elevation.