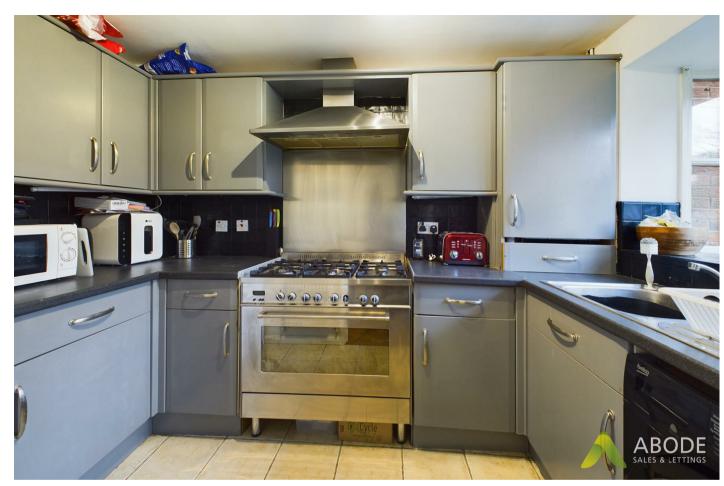

# Kitchen

With a selection of matching wall and base units, with a roll edge preparation work surface, sink with mixer tap and drainer, space for washing machine, fridge freezer and cooker, double glazed window to the front elevation and tiled flooring.