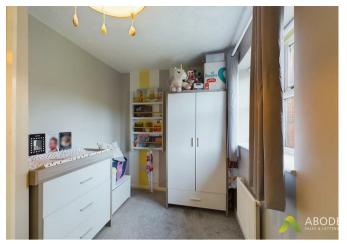

# Bedroom Two

With central heating radiator and two double glazed windows to the front elevation.