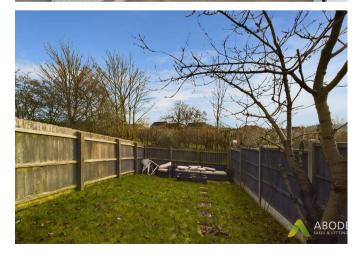

#### Study/Attic Room

With central heating radiator and a skylight to the rear elevation.

Outside

The outside of the property offers a generous corner plot, having a wrap around front laid to lawn garden with pathway leading to the front entrance door and parking facility which has two parking spaces. The rear elevation offers a mainly laid to lawn garden with patio area.