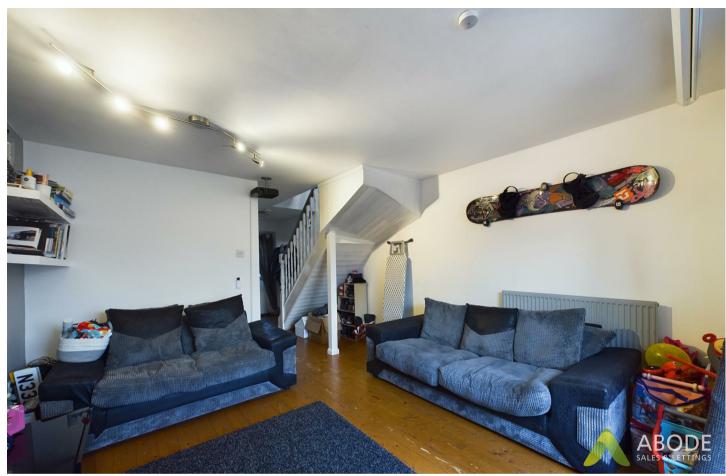

surface, sink with mixer tap and drainer, space for washing machine, fridge freezer and cooker, double glazed window to the front elevation and tiled flooring.

# Living Room

With central heating radiator and a sliding door leading to:

# Conservatory

With central heating radiator, double glazed upvc windows to the side and rear elevation and double glazed upvc French doors leading out onto the garden.

# Landing

With double glazed window to the side elevation, doors leading to and stairs rising to the second floor.

#### Master Bedroom

With central heating radiator and a double glazed window to the rear elevation.

# Bedroom Two

With central heating radiator and two double glazed windows to the front elevation.

# Family Bathroom

With a three piece suite comprising: low level wc,



wash hand basin with mixer tap, bath with mixer tap and gravity shower over.

#### Second floor landing

with skylight to the rear elevation and a door leading to:

#### Study/Attic Room

With central heating radiator and a skylight to the rear elevation.

Outside

















The outside of the property offers a generous corner plot, having a wrap around front laid to lawn garden with pathway leading to the front entrance door and parking facility which has two parking spaces. The rear elevation offers a mainly laid to lawn garden with patio area.















# **Energy Efficiency Rating**





These particulars, whilst believed to be accurate are set out as a general outline only for guidance and do not constitute any part of an offer or contract. Intending purchasers should not