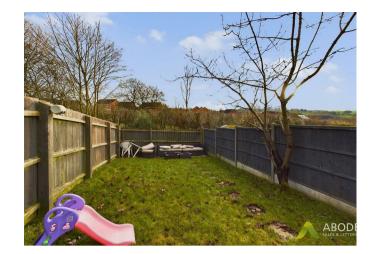

#### Study/Attic Room

With central heating radiator and a skylight to the rear elevation.

Outside

The outside of the property offers a generous corner plot, having a wrap around front laid to lawn garden with pathway leading to the front entrance door and parking facility which has two parking spaces. The rear elevation offers a mainly laid to lawn garden with patio area.