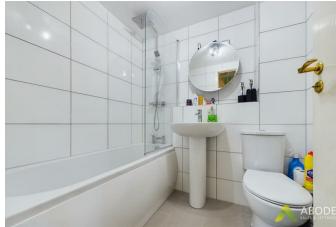

# Family Bathroom

With a three piece suite comprising: low level wc,

wash hand basin with mixer tap, bath with mixer tap and gravity shower over.