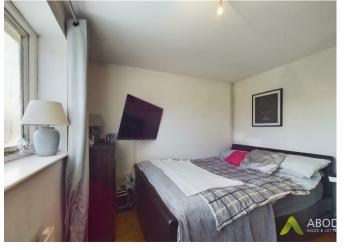

#### Master Bedroom

With central heating radiator and a double glazed window to the rear elevation.

# Bedroom Two

With central heating radiator and two double glazed windows to the front elevation.