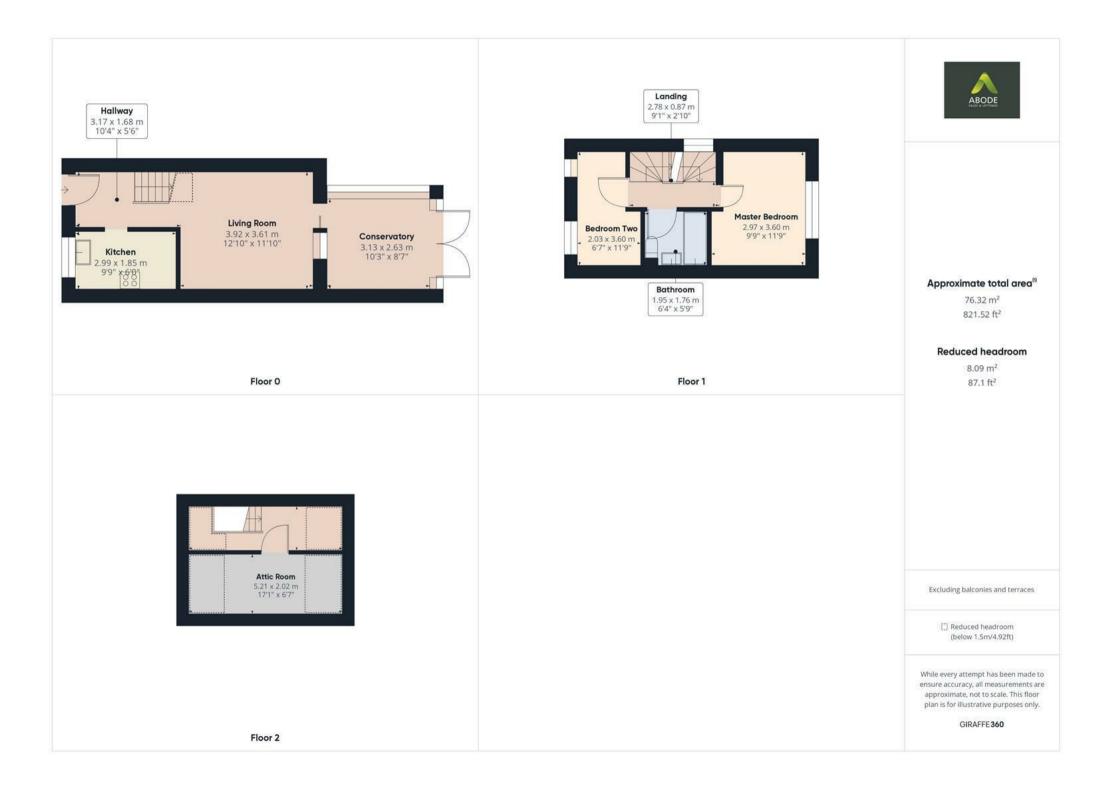

#### Entrance hall

With central heating radiator, stairs rising to the first floor and opening leading to:

# Kitchen

With a selection of matching wall and base units, with a roll edge preparation work surface, sink with mixer tap and drainer, space for washing machine, fridge freezer and cooker, double glazed window to the front elevation and tiled flooring.

# Living Room

With central heating radiator and a sliding door leading to:

# Conservatory

With central heating radiator, double glazed upvc windows to the side and rear elevation and double glazed upvc French doors leading out onto the garden.

# Landing

With double glazed window to the side elevation, doors leading to and stairs rising to the second floor.

#### Master Bedroom

With central heating radiator and a double glazed window to the rear elevation.

# Bedroom Two

With central heating radiator and two double glazed windows to the front elevation.

# Family Bathroom

With a three piece suite comprising: low level wc,

wash hand basin with mixer tap, bath with mixer tap and gravity shower over.

#### Second floor landing

with skylight to the rear elevation and a door leading to:

#### Study/Attic Room

With central heating radiator and a skylight to the rear elevation.

Outside

The outside of the property offers a generous corner plot, having a wrap around front laid to lawn garden with pathway leading to the front entrance door and parking facility which has two parking spaces. The rear elevation offers a mainly laid to lawn garden with patio area.