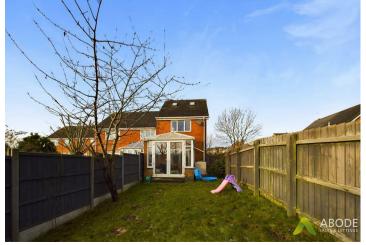

# Conservatory

With central heating radiator, double glazed upvc windows to the side and rear elevation and double glazed upvc French doors leading out onto the garden.