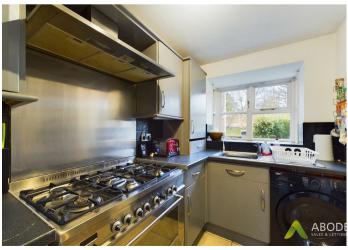

# Kitchen

With a selection of matching wall and base units, with a roll edge preparation work surface, sink with mixer tap and drainer, space for washing machine, fridge freezer and cooker, double glazed window to the front elevation and tiled flooring.