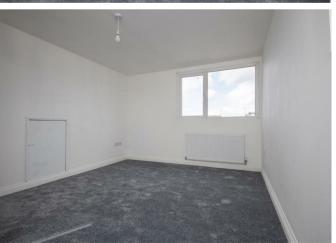

#### **Bedroom**

With central heating radiator and a double glazed UPVC window to the front elevation.

# Living Room

With central heating radiator, double glazed UPVC window to the front elevation and a door leading to the first floor stairs.

## Bedroom

With a double glazed UPVC window to the rear elevation and central heating radiator.

## Bedroom

With a central heating radiator and a dual aspect having a double glazed window to the side and one to the front elevation.