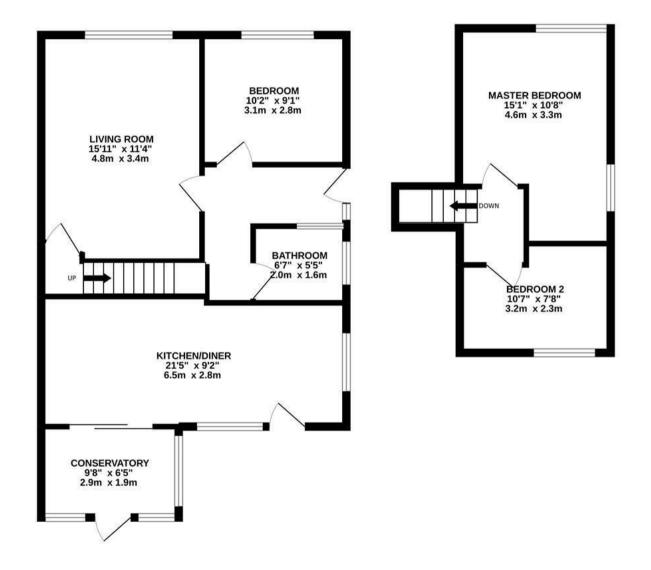

# Conservatory

A UPVC constructed conservatory having double glazed windows to the rear and side elevation with a double glazed door leading out onto the garden.

#### First Floor

With doors leading off to:

## Bedroom

With a double glazed UPVC window to the rear elevation and central heating radiator.

## Bedroom

With a central heating radiator and a dual aspect having a double glazed window to the side and one to the front elevation.

### Outside

The outside of the property to the front elevation features a laid to lawn fore garden having a tarmacadam driveway adjacent, that leads to the detached garage and entrance to the accommodation. The rear elevation features a laid to lawn garden and patio area ideal for seating.





















GROUND FLOOR 1ST FLOOR