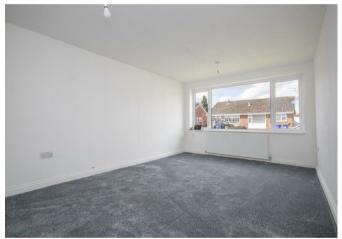

# Living Room

With central heating radiator, double glazed UPVC window to the front elevation and a door leading to the first floor stairs.