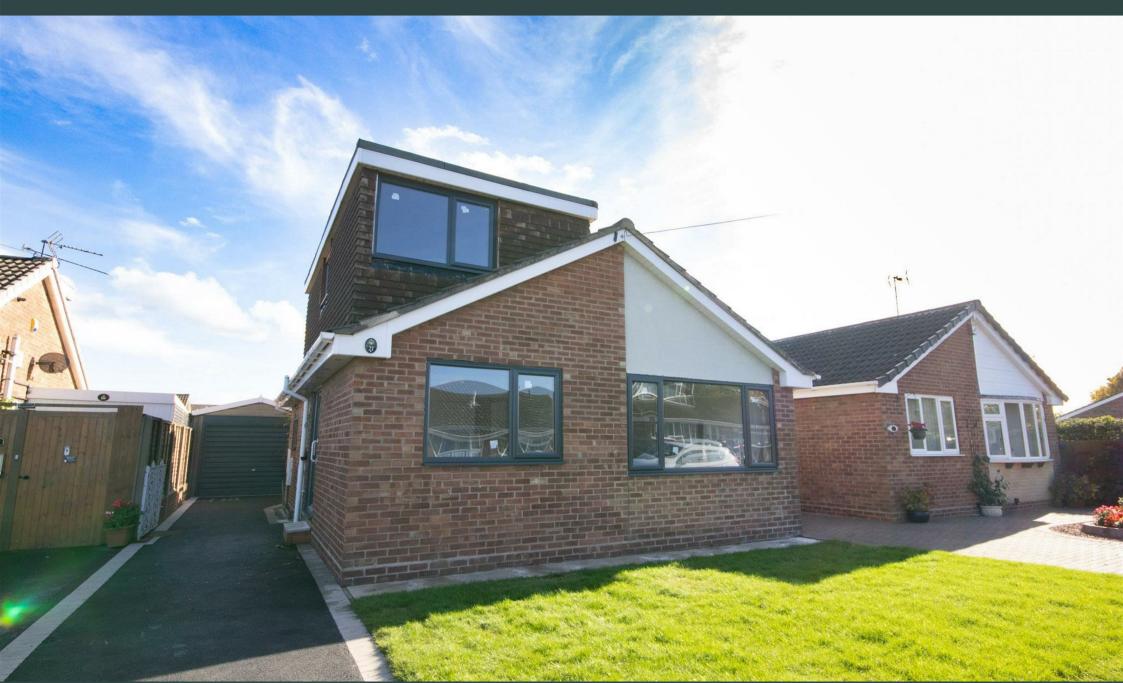

Gretton Avenue, Stretton, Staffordshire, DEI3 0BX Offers Over £240,000

https://www.abodemidlands.co.uk

A fully renovated three bedroom property, situated within a popular village location having good access to local amenities and transport links. The property benefits from an open plan kitchen diner to the rear aspect of the home, three well proportioned bedrooms and a driveway providing parking facility. The accommodation in brief comprises to the ground floor: entrance hall, living room, bedroom, kitchen diner, bathroom and conservatory. The first floor offers two further bedrooms. Viewing is highly recommended on this stunning property.

### Outside

The outside of the property to the front elevation features a laid to lawn fore garden having a tarmacadam driveway adjacent, that leads to the detached garage and entrance to the accommodation. The rear elevation features a laid to lawn garden and patio area ideal for seating.