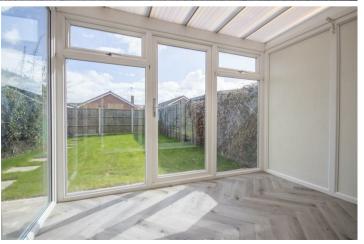

# Conservatory

A UPVC constructed conservatory having double glazed windows to the rear and side elevation with a double glazed door leading out onto the garden.

### Outside

The outside of the property to the front elevation features a laid to lawn fore garden having a tarmacadam driveway adjacent, that leads to the detached garage and entrance to the accommodation. The rear elevation features a laid to lawn garden and patio area ideal for seating.