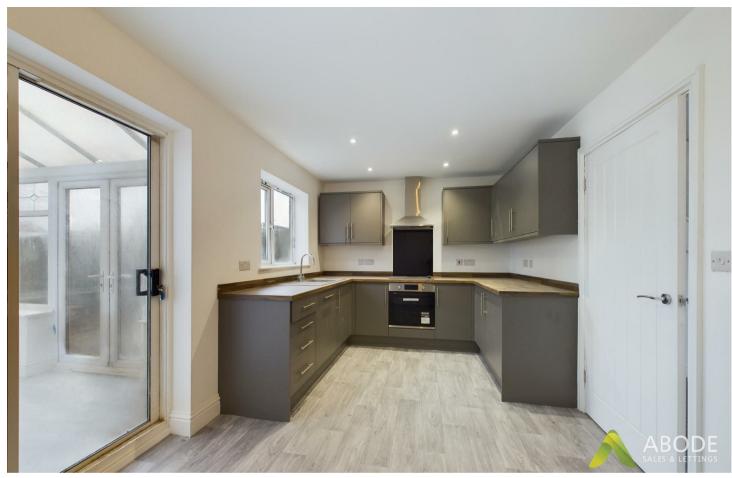

### Kitchen Diner

With a selection of matching wall and base units, having a roll edge preparation work surface, four ring hob with extractor over, electric oven below, sink with mixer tap and drainer, integrated dishwasher and fridge, central heating radiator, double glazed upvc window to the rear elevation and a double glazed sliding door leading to the conservatory.