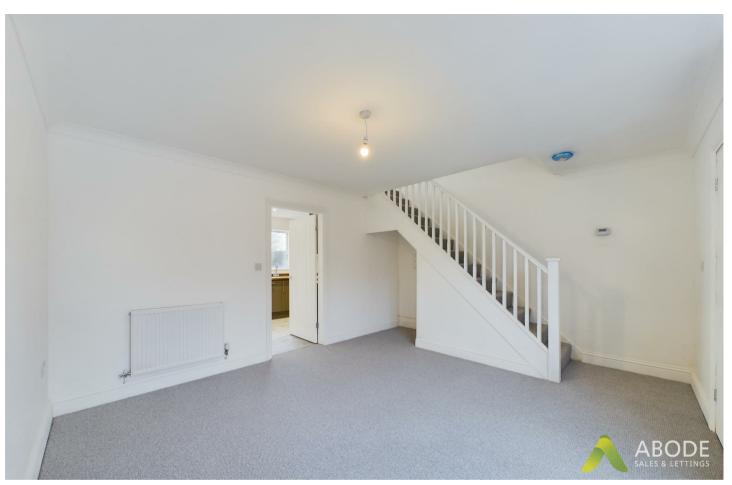

## Living Room

With two central heating radiator, double glazed upvc window to the front elevation, stairs rising to the first floor and a door leading to: