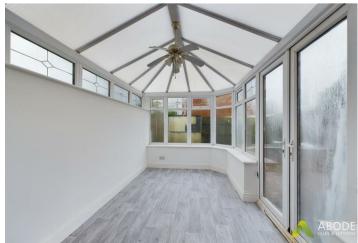

### Kitchen Diner

With a selection of matching wall and base units, having a roll edge preparation work surface, four ring hob with extractor over, electric oven below, sink with mixer tap and drainer, integrated dishwasher and fridge, central heating radiator, double glazed upvc window to the rear elevation and a double glazed sliding door leading to the conservatory.