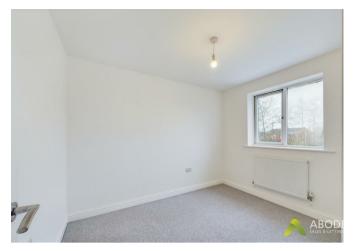

#### Master bedroom

With central heating radiator and a double glazed upvc window to the front elevation.