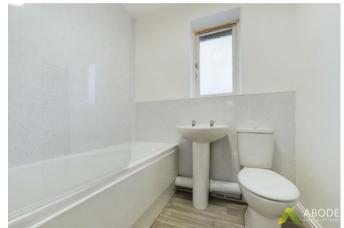

## Family Bathroom

With a three piece suite comprising: low level wc, wash hand basin with individual hot and cold taps, bath with individual hot and cold taps and gravity shower over with glass shower screen, heated ladder towel rail and a double

glazed upvc window to the front elevation.