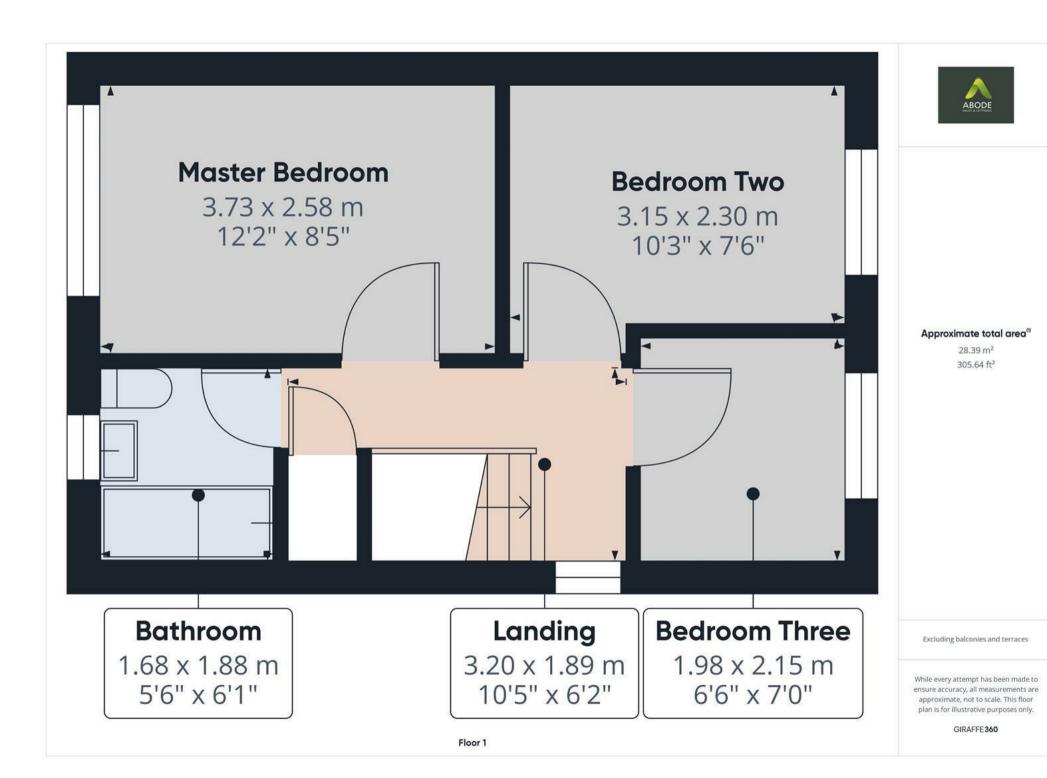

# First floor landing

With storage cupboard, double glazed upvc window to the side elevation, loft hatch and doors leading off to:

#### Master bedroom

With central heating radiator and a double glazed upvc window to the front elevation.

#### **Bedroom Two**

With central heating radiator and a double glazed

upvc window to the rear elevation.

#### **Bedroom Three**

With central heating radiator and a double glazed upvc window to the rear elevation.

## Family Bathroom

With a three piece suite comprising: low level wc, wash hand basin with individual hot and cold taps, bath with individual hot and cold taps and gravity shower over with glass shower screen, heated ladder towel rail and a double

glazed upvc window to the front elevation.