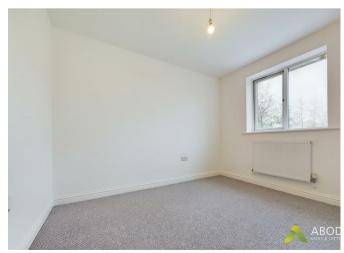

#### Master bedroom

With central heating radiator and a double glazed upvc window to the front elevation.

#### **Bedroom Two**

With central heating radiator and a double glazed

upvc window to the rear elevation.

#### **Bedroom Three**

With central heating radiator and a double glazed upvc window to the rear elevation.