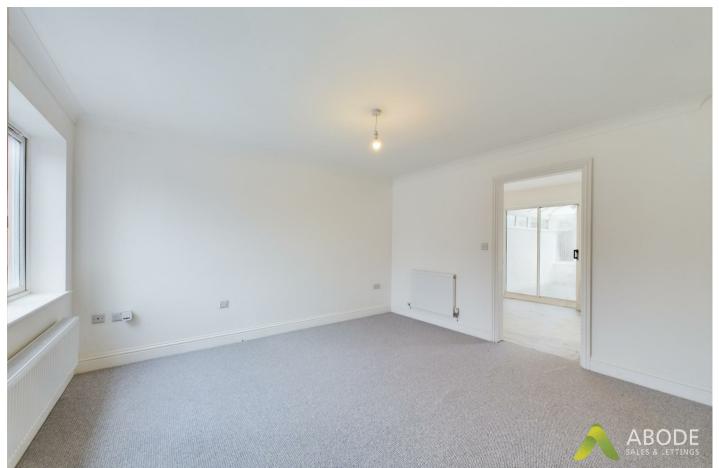

#### Master bedroom

With central heating radiator and a double glazed upvc window to the front elevation.

#### **Bedroom Two**

With central heating radiator and a double glazed

upvc window to the rear elevation.

#### **Bedroom Three**

With central heating radiator and a double glazed upvc window to the rear elevation.