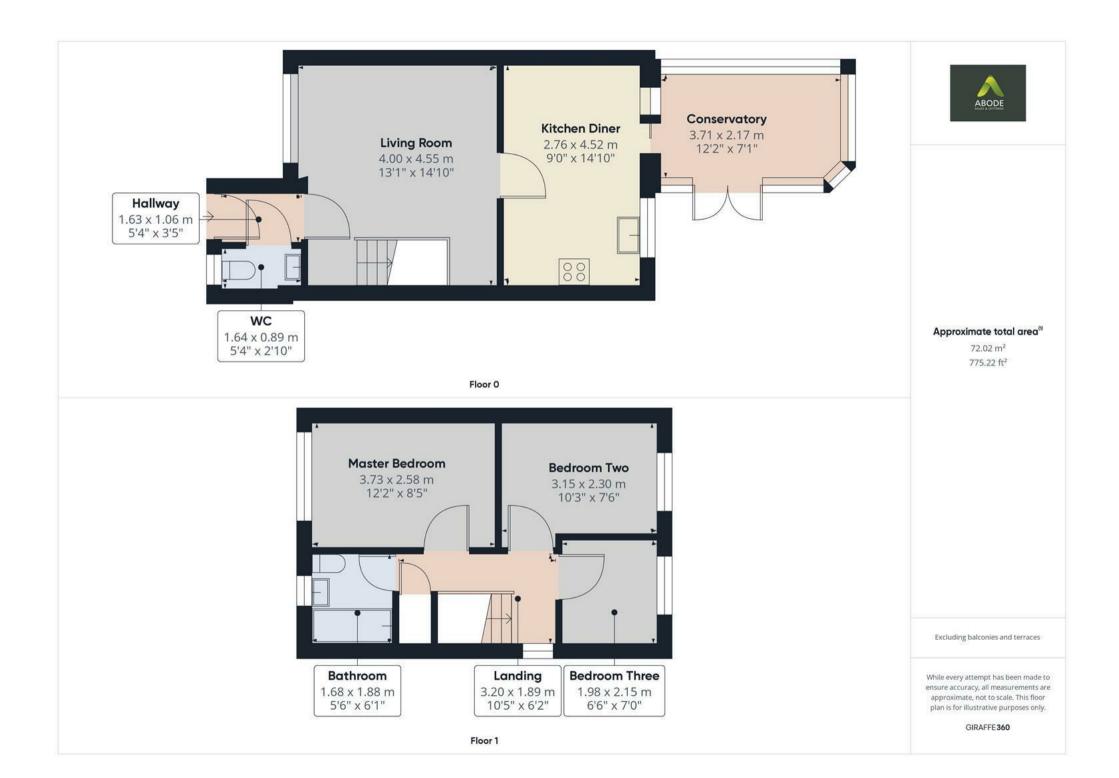

#### Entrance hall

With central heating radiator and doors leading to:

### WC/cloaks

With a low level wc, wash hand basin with mixer tap and vanity unit below, central heating radiator and a double glazed upvc window with opaque glass to the front elevation.

## Living Room

With two central heating radiator, double glazed upvc window to the front elevation, stairs rising to the first floor and a door leading to:

### Kitchen Diner

With a selection of matching wall and base units, having a roll edge preparation work surface, four ring hob with extractor over, electric oven below, sink with mixer tap and drainer, integrated dishwasher and fridge, central heating radiator, double glazed upvc window to the rear elevation and a double glazed sliding door leading to the conservatory.

# First floor landing

With storage cupboard, double glazed upvc window to the side elevation, loft hatch and doors leading off to:

#### Master bedroom

With central heating radiator and a double glazed upvc window to the front elevation.

#### **Bedroom Two**

With central heating radiator and a double glazed

upvc window to the rear elevation.

#### **Bedroom Three**

With central heating radiator and a double glazed upvc window to the rear elevation.

## Family Bathroom

With a three piece suite comprising: low level wc, wash hand basin with individual hot and cold taps, bath with individual hot and cold taps and gravity shower over with glass shower screen, heated ladder towel rail and a double

glazed upvc window to the front elevation.

## Outside

The outside of the property to the front elevation offers a driveway providing parking facility. The rear elevation offers an enclosed garden.