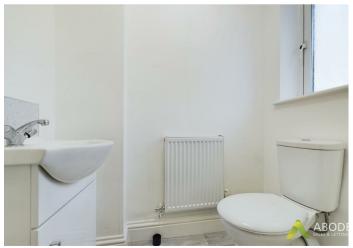

### WC/cloaks

With a low level wc, wash hand basin with mixer tap and vanity unit below, central heating radiator and a double glazed upvc window with opaque glass to the front elevation.