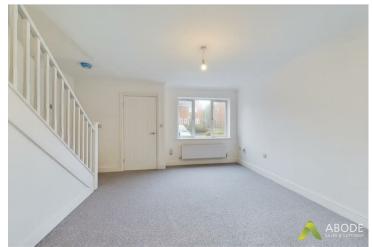

## Living Room

With two central heating radiator, double glazed upvc window to the front elevation, stairs rising to the first floor and a door leading to: