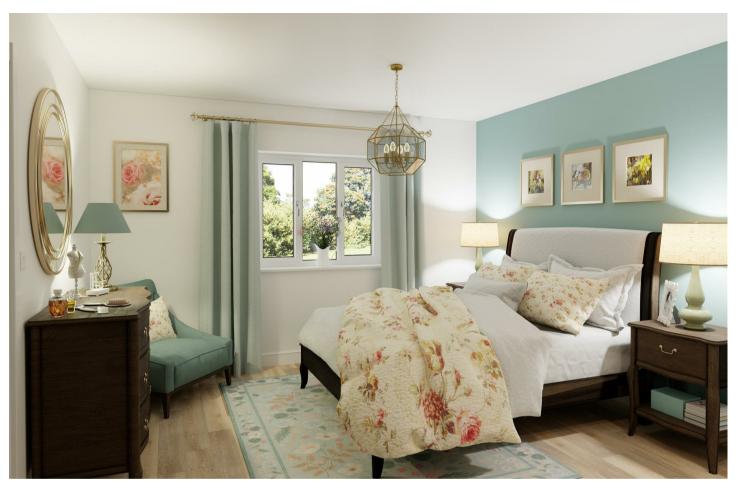

The Bramble is a detached dormer bungalow that is a accessible and adaptable dwelling. The front door opens into the hallway, where the open and expansive lounge complete with a bay window, full sized bathroom, open plan kitchen/diner and master bedroom can be accessed.

## ENTRANCE HALLWAY

KITCHEN / DINING I4'7" x II'6"

LOUNGE 13'5" x 12'1"

MASTER BEDROOM 12'7" x 10'3"

ENSUITE SHOWER ROOM

BEDROOM TWO 12'7" max x 8'5"

BATHROOM

SINGLE GARAGE