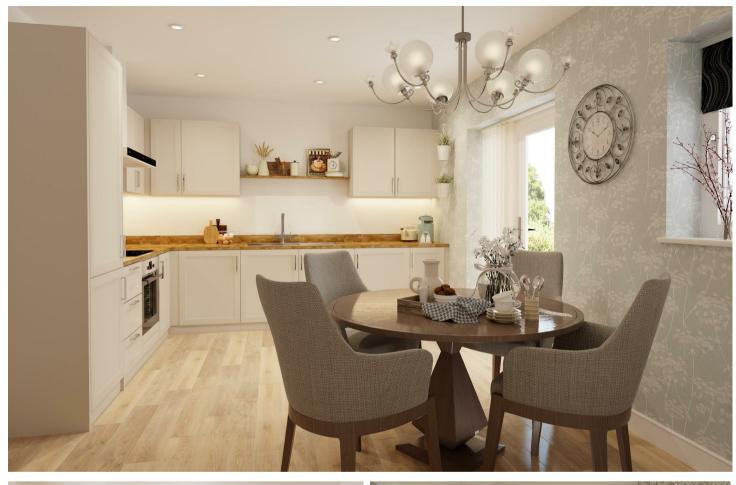

The Bramble is a detached dormer bungalow that is a accessible and adaptable dwelling. The front door opens into the hallway, where the open and expansive lounge complete with a bay window, full sized bathroom, open plan kitchen/diner and master bedroom can be accessed.

## ENTRANCE HALLWAY

KITCHEN / DINING I4'7" x II'6"

LOUNGE 13'5" x 12'1"

MASTER BEDROOM 12'7" x 10'3"

ENSUITE SHOWER ROOM

BEDROOM TWO 12'7" max x 8'5"

BATHROOM

SINGLE GARAGE