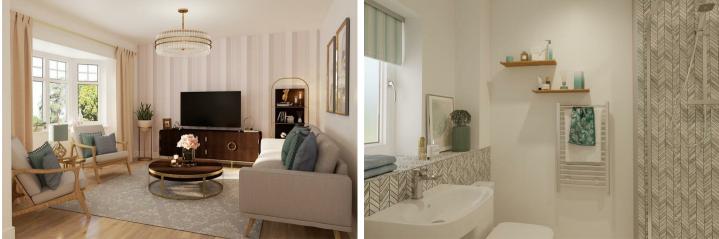

The Bramble is a detached dormer bungalow that is a accessible and adaptable dwelling. The front door opens into the hallway, where the open and expansive lounge complete with a bay window, full sized bathroom, open plan kitchen/diner and master bedroom can be accessed.

## ENTRANCE HALLWAY

KITCHEN / DINING I4'7" x II'6"

LOUNGE 13'5" x 12'1"

MASTER BEDROOM 12'7" x 10'3"

ENSUITE SHOWER ROOM

BEDROOM TWO 12'7" max x 8'5"

BATHROOM

SINGLE GARAGE