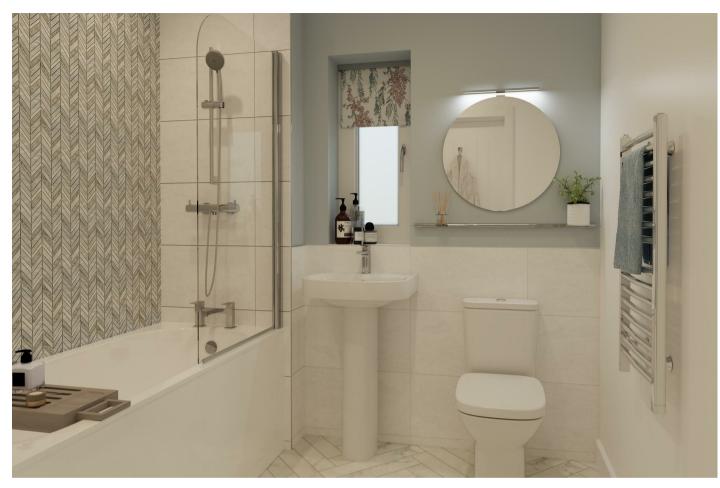

The Bramble is a detached dormer bungalow that is a accessible and adaptable dwelling. The front door opens into the hallway, where the open and expansive lounge complete with a bay window, full sized bathroom, open plan kitchen/diner and master bedroom can be accessed.