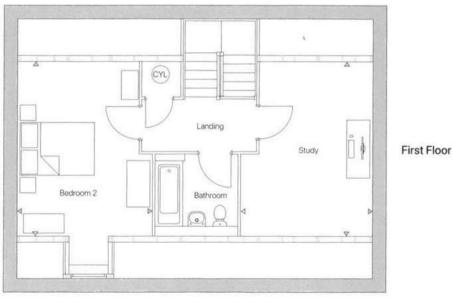

The Bramble is a detached dormer bungalow that is a accessible and adaptable dwelling. The front door opens into the hallway, where the open and expansive lounge complete with a bay window, full sized bathroom, open plan kitchen/diner and master bedroom can be accessed.

Up the stairs, you will find the second double bedroom and additional bathroom. The study and additional storage can also be accessed from the landing. The Bramble also has a single garage on all plots except plot 7.

## ENTRANCE HALLWAY

KITCHEN / DINING I4'7" x II'6"

LOUNGE 13'5" x 12'1"

MASTER BEDROOM 12'7" x 10'3"

ENSUITE SHOWER ROOM

BEDROOM TWO 12'7" max x 8'5"

BATHROOM

SINGLE GARAGE