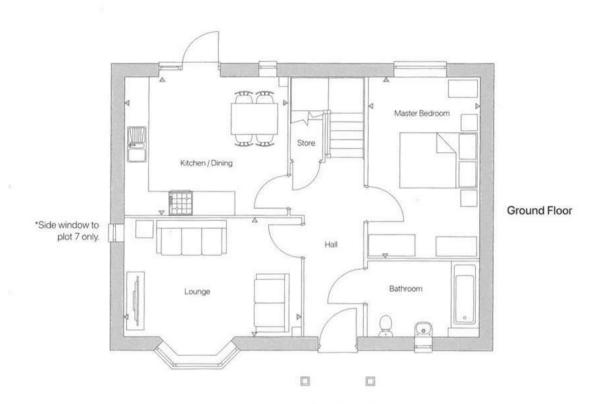

The Bramble is a detached dormer bungalow that is a accessible and adaptable dwelling. The front door opens into the hallway, where the open and expansive lounge complete with a bay window, full sized bathroom, open plan kitchen/diner and master bedroom can be accessed.

Up the stairs, you will find the second double bedroom and additional bathroom. The study and additional storage can also be accessed from the landing. The Bramble also has a single garage on all plots except plot 7.

## ENTRANCE HALLWAY

KITCHEN / DINING I4'7" x II'6"

LOUNGE 13'5" x 12'1"

MASTER BEDROOM 12'7" x 10'3"

ENSUITE SHOWER ROOM

BEDROOM TWO 12'7" max x 8'5"

BATHROOM

SINGLE GARAGE