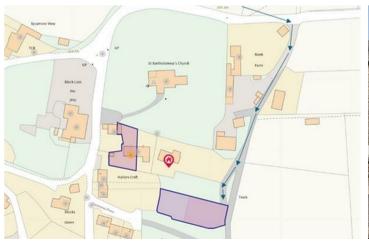

# **OUTSIDE**

To the front of the property there is a private parking and a garden area. Further communal parking and gated access into the garden. Patio area, lawn with mature plants, gardens shed and countryside views.

## GARAGE

16'2 x 9'2

with roof storage.

Ground Floor

**First Floor** 

**Second Floor** 