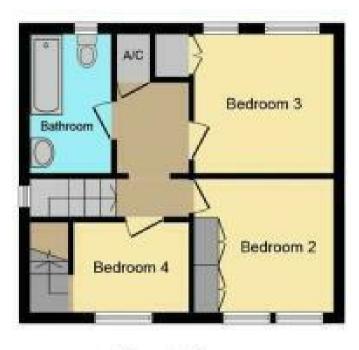

## **BEDROOM I**

II'II x I2'9

Upvc double glazed windows with views over the garden and countryside, radiator and fitted wardrobes.

# BEDROOM 2

12'9 x 9'4

Fitted wardrobes, upvc double glazed window over looking the church, radiator and a wash hand basin.

## **BEDROOM 3/OFFICE**

Upvc double glazed window to the rear, radiator and stairs to the converted loft.

# **BATHROOM**

Bath with central tap and an electric shower, enclosed shower, low flush wc, wash hand basin, radiator and upvc double glazed window.