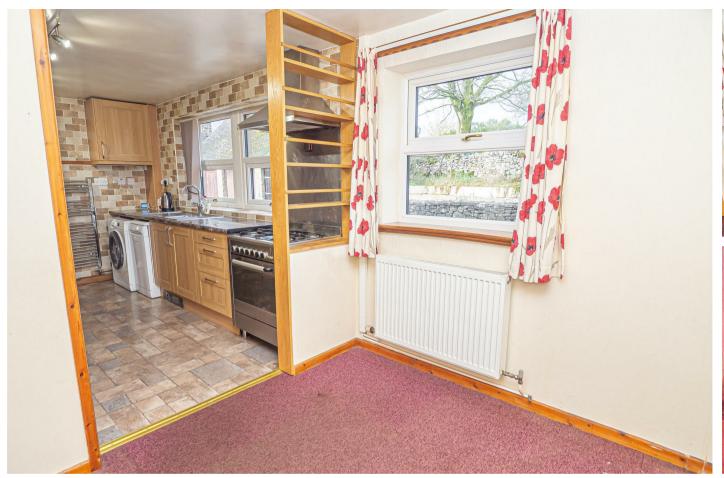

### **BREAKFAST AREA**

8'10 x 7'7

Upvc double glazed window and a door to the lounge.

### LOUNGE

16'4 x 11'5

Log burner, radiator, upvc double glazed window and a door to the dining room.