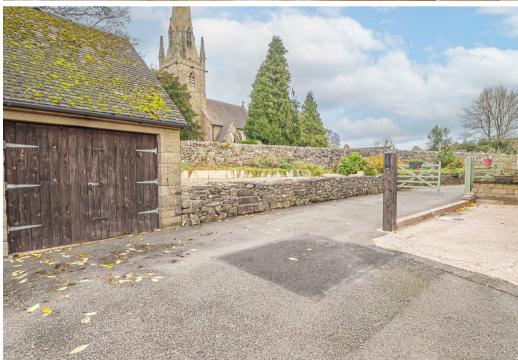

# **OUTSIDE**

To the front of the property there is a private parking and a garden area. Further communal parking and gated access into the garden. Patio area, lawn with mature plants, gardens shed and countryside views.

## GARAGE

16'2 x 9'2

with roof storage.

Ground Floor

**First Floor** 

**Second Floor** 