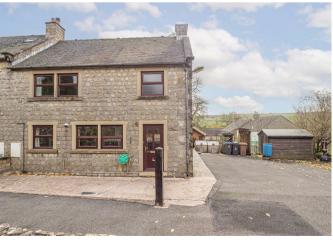

Hailors Croft, Butterton, Staffordshire, STI3 7SP £425,000

\*\*\*\* STONE BUILT COTTAGE IN
HIGHLY REGARDED VILLAGE
LOCATION \*\*\*\* COUNTRYSIDE
VIEWS \*\*\*\* Abode are
delighted to bring to the
market this great opportunity
to purchase a 3/4 bedroom
property offering good size
accommodation and a generous
plot. In brief the property offers
a hall with guest cloakroom,
lounge and dining room, fitted
kitchen with breakfast area.

# **OUTSIDE**

To the front of the property there is a private parking and a garden area. Further communal parking and gated access into the garden. Patio area, lawn with mature plants, gardens shed and countryside views.