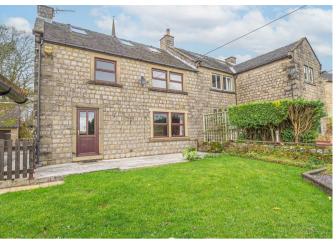

Hailors Croft, Butterton, Staffordshire, STI3 7SP £425,000

\*\*\*\* STONE BUILT COTTAGE IN
HIGHLY REGARDED VILLAGE
LOCATION \*\*\*\* COUNTRYSIDE
VIEWS \*\*\*\* Abode are
delighted to bring to the
market this great opportunity
to purchase a 3/4 bedroom
property offering good size
accommodation and a generous
plot. In brief the property offers
a hall with guest cloakroom,
lounge and dining room, fitted
kitchen with breakfast area.

# **OUTSIDE**

To the front of the property there is a private parking and a garden area. Further communal parking and gated access into the garden. Patio area, lawn with mature plants, gardens shed and countryside views.