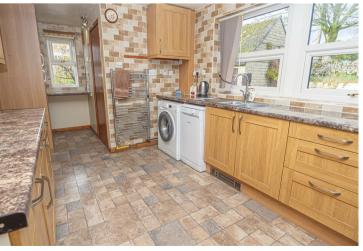

### **KITCHEN**

8'9" narrowing to 4'5" x 18'1"

Fitted wall mounted, base and drawer units with work surfaces and a sink and drainer unit. Plumbing and spaces for a washing machine and dishwasher, fitted oven and hob with extractor hood. Upvc double glazed windows, door to the dining room and open through to the breakfast area.

### **BREAKFAST AREA**

8'10 x 7'7

Upvc double glazed window and a door to the lounge.