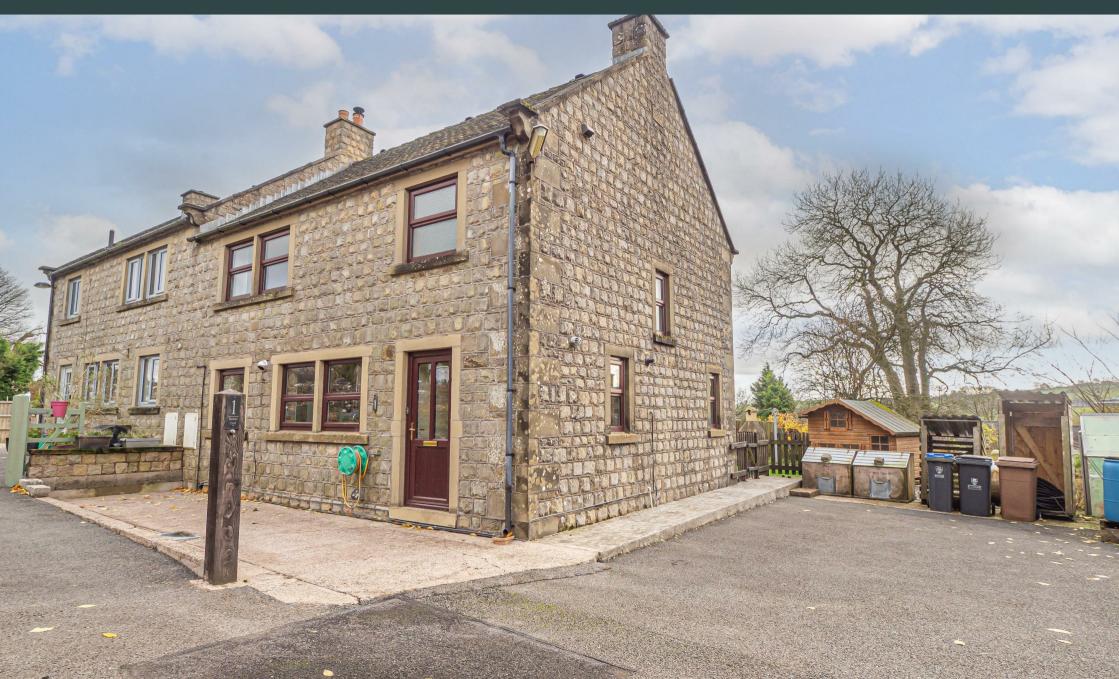

Hailors Croft, Butterton, Staffordshire, STI3 7SP £425,000

\*\*\*\* STONE BUILT COTTAGE IN
HIGHLY REGARDED VILLAGE
LOCATION \*\*\*\* COUNTRYSIDE
VIEWS \*\*\*\* Abode are
delighted to bring to the
market this great opportunity
to purchase a 3/4 bedroom
property offering good size
accommodation and a generous
plot. In brief the property offers
a hall with guest cloakroom,
lounge and dining room, fitted
kitchen with breakfast area.

# **OUTSIDE**

To the front of the property there is a private parking and a garden area. Further communal parking and gated access into the garden. Patio area, lawn with mature plants, gardens shed and countryside views.