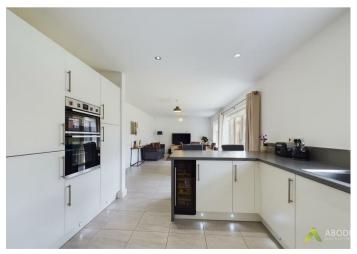

## Living/Dining Kitchen

With 2x UPVC double glazed windows to the rear elevation, UPVC double glazed French doors leading to the rear patio. The kitchen features a range of matching base level and eye level storage cupboards and drawers with drop edge preparation worksurfaces. A range of integrated appliances includes wine cooler, I I/2 stainless steel sink and drainer with mixer tap, dishwasher, five ring stainless steel gas hob, extractor hood, oven and grill, fridge and freezer, LED spotlighting to kickboards and overhead ceiling, two central heating radiators and smoke alarm.