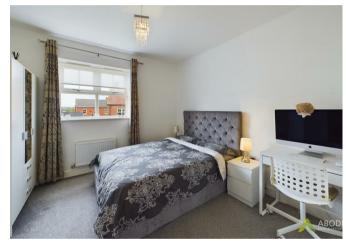

### **Bedroom Three**

With a UPVC double glazed window to the rear elevation and central heating radiator

#### **Bedroom Four**

With a UPVC double glazed window to the rear elevation and central heating radiator

### **Bedroom Five**

With a UPVC double glazed window to the rear elevation and central heating radiator