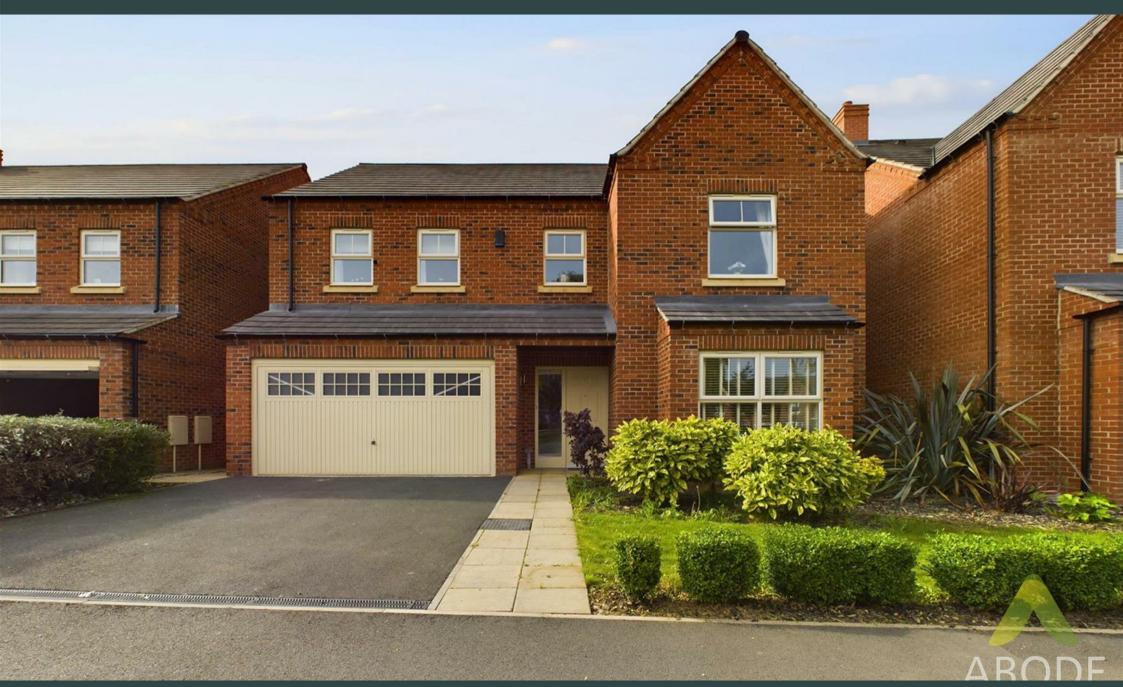

Outside, the front of the property presents an expansive driveway with a double garage, while the landscaped rear garden adds to the property's allure.

### Outside

The frontage features a tarmac double width driveway providing ample off road parking. A decorative foregarden completes the frontage. Gated entry leads to the rear of the property. Off the rear is a patio area ideal for entertaining. The majority of the garden is laid to lawn throughout, enclosed by timber fence panels and timber posts. A middle section has a hardstanding paved base, perfect for a pergola or outside seating enclosure.