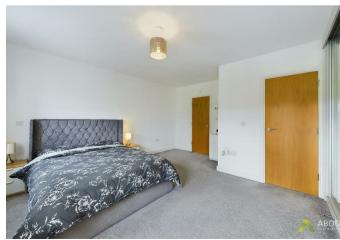

### **Bedroom One**

With a 2x UPVC double glazed window to the front elevation, the master bedroom features a wide range of built-in fitted wardrobes, comprising of hanging rails and shelving, thermostat, internal door leads to: