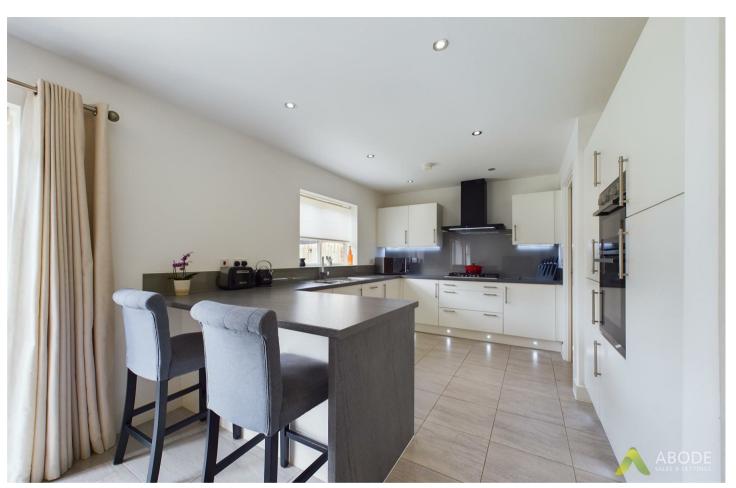

## Living/Dining Kitchen

With 2x UPVC double glazed windows to the rear elevation, UPVC double glazed French doors leading to the rear patio. The kitchen features a range of matching base level and eye level storage cupboards and drawers with drop edge preparation worksurfaces. A range of integrated appliances includes wine cooler, I I/2 stainless steel sink and drainer with mixer tap, dishwasher, five ring stainless steel gas hob, extractor hood, oven and grill, fridge and freezer, LED spotlighting to kickboards and overhead ceiling, two central heating radiators and smoke alarm.