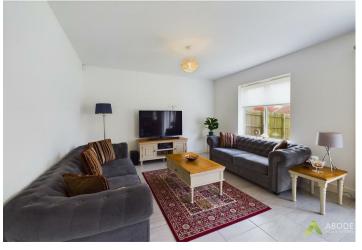

## Lounge

With a UPVC double glazed window to the front elevation, central heating radiator, telephone point, TV aerial point