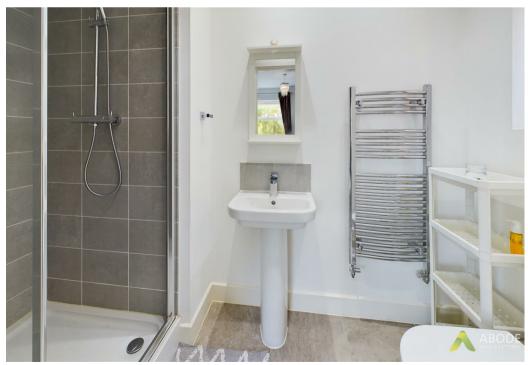

#### **En-suite**

Featuring a three-piece shower room suite, comprising of low-level WC, wash hand basin with mixer tap, shower cubicle with waterfall showerhead and tiling to wall coverings, spotlights to ceiling, chrome heated towel radiator and extractor fan