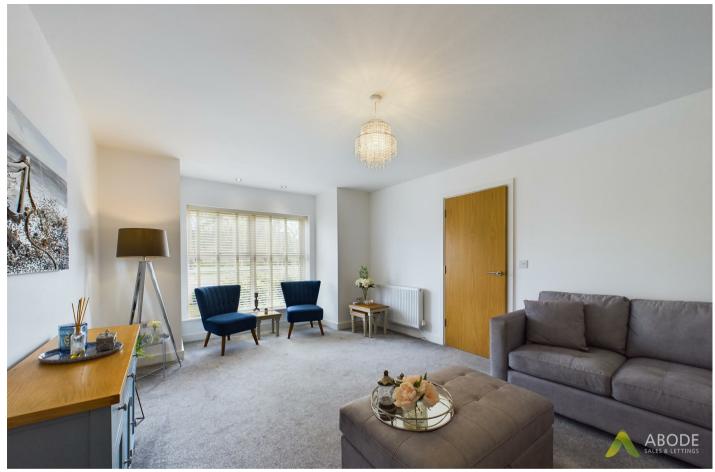

## Lounge

With a UPVC double glazed window to the front elevation, central heating radiator, telephone point, TV aerial point