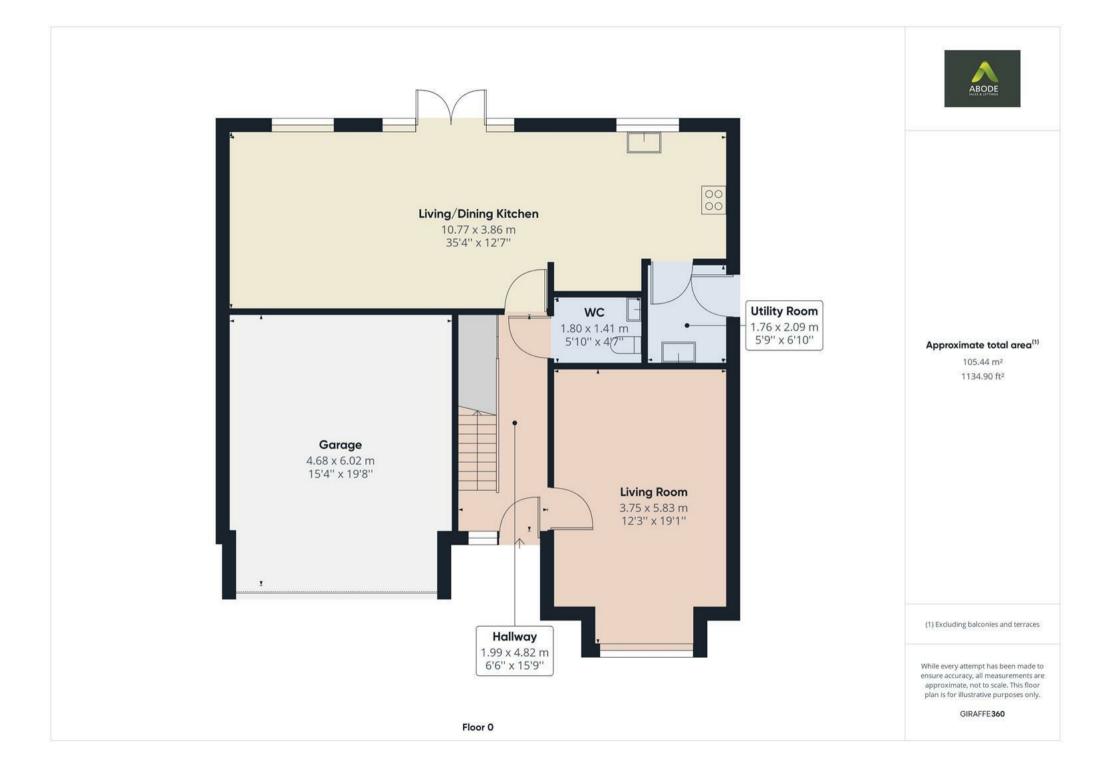

Oak Road, Off Reservoir Road, Staffordshire, DEI3 0QW Asking Price £450,000

https://www.abodemidlands.co.uk

\*\* FIVE BEDROOM DETACHED FAMILY HOME \*\* DOUBLE
GARAGE \*\* SPACIOUS GARDENS \*\*

Introducing a magnificent five-bedroom detached residence offering two en-suites and views over wonderfully maintained greenery. The impressive vaulted entrance hallway establishes the home's grandeur, leading to a generously proportioned living room and modern, open-plan kitchen/diner. The kitchen boasts double doors that seamlessly connect to the rear garden, filling the area with an abundance of natural light. Completing this level is a conveniently situated downstairs WC and a utility room.

## Hallway

With a composite front entry door leading into, UPVC window to the front elevation, open balustrade staircase rises to the first floor landing with a useful under stairs storage cupboard, thermostat, doorbell chime, alarm system unit, central heating radiator, smoke alarm, internal door entries lead to:

## Lounge

With a UPVC double glazed window to the front elevation, central heating radiator, telephone point, TV aerial point

## Living/Dining Kitchen

With 2x UPVC double glazed windows to the rear elevation, UPVC double glazed French doors leading to the rear patio. The kitchen features a range of matching base level and eye level storage cupboards and drawers with drop edge preparation worksurfaces. A range of integrated appliances includes wine cooler, I I/2 stainless steel sink and drainer with mixer tap, dishwasher, five ring stainless steel gas hob, extractor hood, oven and grill, fridge and freezer, LED spotlighting to kickboards and overhead ceiling, two central heating radiators and smoke alarm.

## **Utility Room**

With a double glazed composite door to the side elevation, with drop edge preparation worksurfaces, in housing is the central heating gas boiler, stainless steel sink and drainer with mixer tap, central heating radiator and extractor fan