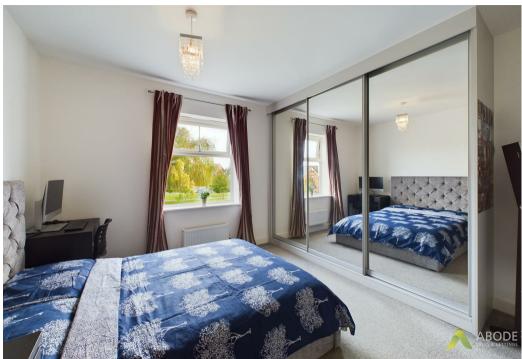

### **Bedroom One**

With a 2x UPVC double glazed window to the front elevation, the master bedroom features a wide range of built-in fitted wardrobes, comprising of hanging rails and shelving, thermostat, internal door leads to: