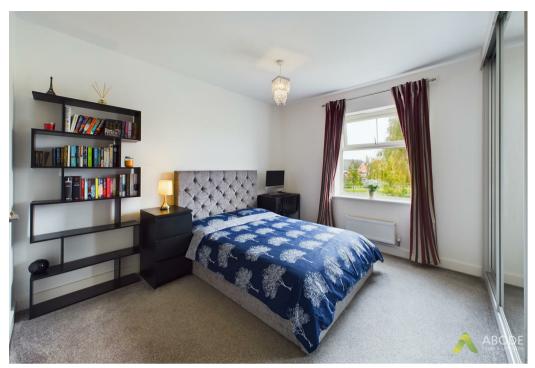

### **Bedroom One**

With a 2x UPVC double glazed window to the front elevation, the master bedroom features a wide range of built-in fitted wardrobes, comprising of hanging rails and shelving, thermostat, internal door leads to:

#### **En-suite**

Featuring a three-piece shower room suite, comprising of low-level WC, wash hand basin with mixer tap, shower cubicle with waterfall showerhead and tiling to wall coverings, spotlights to ceiling, chrome heated towel radiator and extractor fan