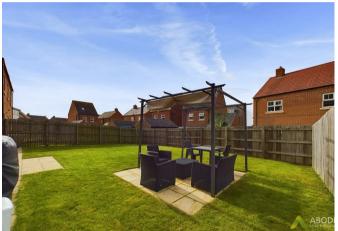

### Outside

The frontage features a tarmac double width driveway providing ample off road parking. A decorative foregarden completes the frontage. Gated entry leads to the rear of the property. Off the rear is a patio area ideal for entertaining. The majority of the garden is laid to lawn throughout, enclosed by timber fence panels and timber posts. A middle section has a hardstanding paved base, perfect for a pergola or outside seating enclosure.