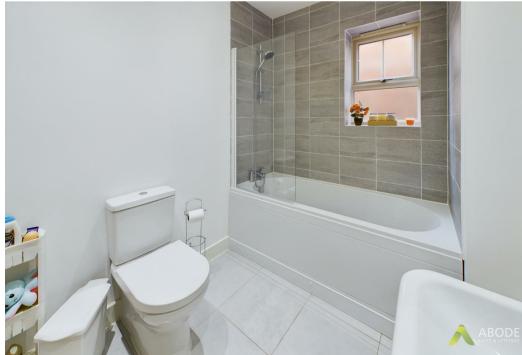

## Family Bathroom

Featuring a three-piece family, bathroom suite, comprising of low-level WC, bath unit with glass screen and shower over, wash hand basin with mixer tap, UPVC double glazed frosted glass window to the side elevation, spotlights to ceiling, extractor fan, and chrome heated towel radiator