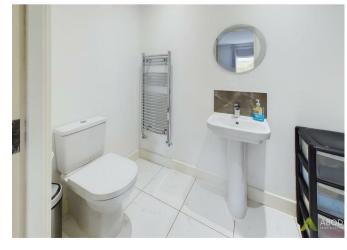

#### **En-suite**

Featuring a three-piece shower room suite, comprising of low-level WC, wash hand basin with mixer tap, shower cubicle with waterfall showerhead and tiling to wall coverings, spotlights to ceiling, chrome heated towel radiator and extractor fan

#### **En-suite**

With a UPVC double glazed frosted glass window to the side elevation, featuring a three-piece shower room room suite, comprising of low-level WC, pedestal wash hand basin with mixer tap and tiled splashback, shower cubicle with waterfall showerhead and tiling to wallcoverings, spotlights to ceiling, extractor fan and chrome heated towel radiator