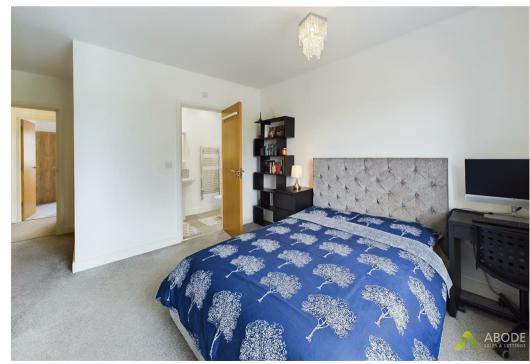

### **Bedroom One**

With a 2x UPVC double glazed window to the front elevation, the master bedroom features a wide range of built-in fitted wardrobes, comprising of hanging rails and shelving, thermostat, internal door leads to:

#### **En-suite**

Featuring a three-piece shower room suite, comprising of low-level WC, wash hand basin with mixer tap, shower cubicle with waterfall showerhead and tiling to wall coverings, spotlights to ceiling, chrome heated towel radiator and extractor fan