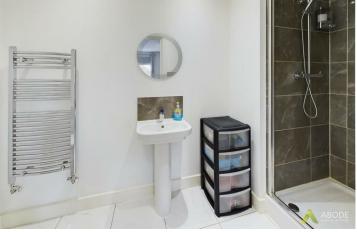

#### **En-suite**

Featuring a three-piece shower room suite, comprising of low-level WC, wash hand basin with mixer tap, shower cubicle with waterfall showerhead and tiling to wall coverings, spotlights to ceiling, chrome heated towel radiator and extractor fan

#### **En-suite**

With a UPVC double glazed frosted glass window to the side elevation, featuring a three-piece shower room room suite, comprising of low-level WC, pedestal wash hand basin with mixer tap and tiled splashback, shower cubicle with waterfall showerhead and tiling to wallcoverings, spotlights to ceiling, extractor fan and chrome heated towel radiator