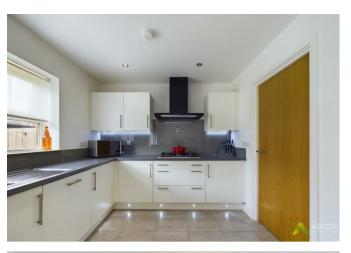

## Living/Dining Kitchen

With 2x UPVC double glazed windows to the rear elevation, UPVC double glazed French doors leading to the rear patio. The kitchen features a range of matching base level and eye level storage cupboards and drawers with drop edge preparation worksurfaces. A range of integrated appliances includes wine cooler, I I/2 stainless steel sink and drainer with mixer tap, dishwasher, five ring stainless steel gas hob, extractor hood, oven and grill, fridge and freezer, LED spotlighting to kickboards and overhead ceiling, two central heating radiators and smoke alarm.