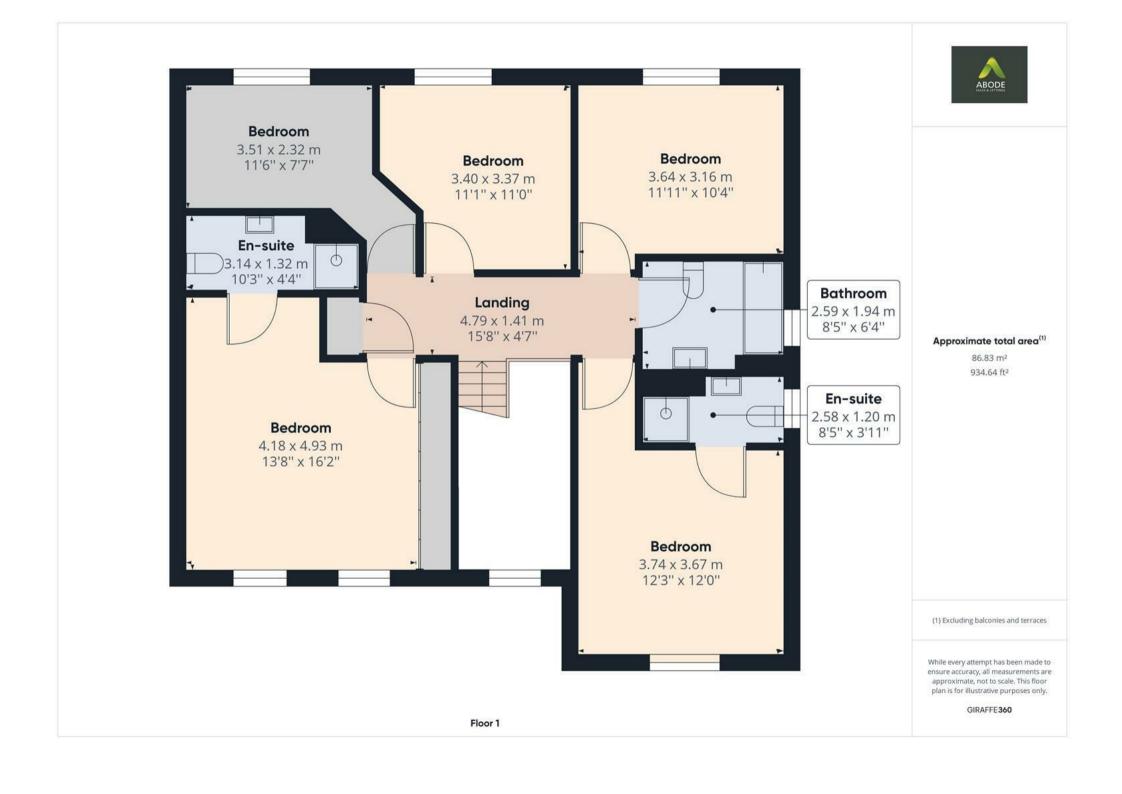

Ascending to the first floor, you'll find five carefully designed bedrooms. The master bedroom stands out with its en-suite shower room. This floor also hosts an additional guest suite with an en-suite shower room, a contemporary family bathroom, three further bedrooms and ample storage options.

# Landing

With a UPVC double glazed window to the front elevation, access into the loft space via loft hatch, smoke alarm, pressurised hot water tank, internal door entries lead to:

### **Bedroom One**

With a 2x UPVC double glazed window to the front elevation, the master bedroom features a wide range of built-in fitted wardrobes, comprising of hanging rails and shelving, thermostat, internal door leads to:

#### **En-suite**

Featuring a three-piece shower room suite, comprising of low-level WC, wash hand basin with mixer tap, shower cubicle with waterfall showerhead and tiling to wall coverings, spotlights to ceiling, chrome heated towel radiator and extractor fan

#### **Bedroom Two**

With a UPVC double glazed window to the front elevation, bedroom two features a range of built-in fitted wardrobes comprising of hanging rails, and eye level shelving, internal door leads to:

#### **En-suite**

With a UPVC double glazed frosted glass window to the side elevation, featuring a three-piece shower room room suite, comprising of low-level WC, pedestal wash hand basin with mixer tap and tiled splashback, shower cubicle with waterfall showerhead and tiling to wallcoverings, spotlights to ceiling, extractor fan and chrome heated towel radiator

### **Bedroom Three**

With a UPVC double glazed window to the rear elevation and central heating radiator

#### **Bedroom Four**

With a UPVC double glazed window to the rear elevation and central heating radiator

### **Bedroom Five**

With a UPVC double glazed window to the rear elevation and central heating radiator

## Family Bathroom

Featuring a three-piece family, bathroom suite, comprising of low-level WC, bath unit with glass screen and shower over, wash hand basin with mixer tap, UPVC double glazed frosted glass window to the side elevation, spotlights to ceiling, extractor fan, and chrome heated towel radiator