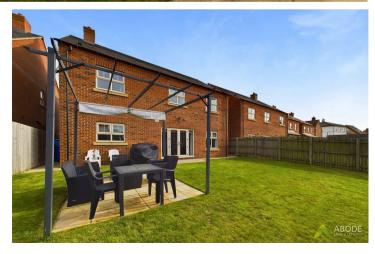

Outside, the front of the property presents an expansive driveway with a double garage, while the landscaped rear garden adds to the property's allure.

### Outside

The frontage features a tarmac double width driveway providing ample off road parking. A decorative foregarden completes the frontage. Gated entry leads to the rear of the property. Off the rear is a patio area ideal for entertaining. The majority of the garden is laid to lawn throughout, enclosed by timber fence panels and timber posts. A middle section has a hardstanding paved base, perfect for a pergola or outside seating enclosure.