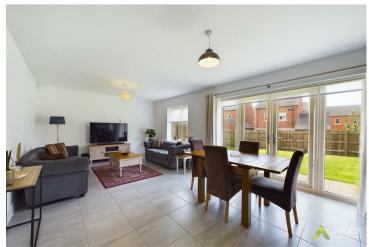

## Living/Dining Kitchen

With 2x UPVC double glazed windows to the rear elevation, UPVC double glazed French doors leading to the rear patio. The kitchen features a range of matching base level and eye level storage cupboards and drawers with drop edge preparation worksurfaces. A range of integrated appliances includes wine cooler, I I/2 stainless steel sink and drainer with mixer tap, dishwasher, five ring stainless steel gas hob, extractor hood, oven and grill, fridge and freezer, LED spotlighting to kickboards and overhead ceiling, two central heating radiators and smoke alarm.