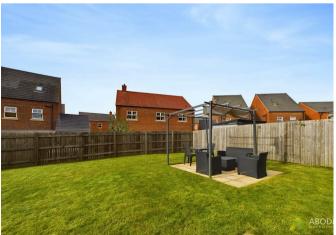

Outside, the front of the property presents an expansive driveway with a double garage, while the landscaped rear garden adds to the property's allure.

### Outside

The frontage features a tarmac double width driveway providing ample off road parking. A decorative foregarden completes the frontage. Gated entry leads to the rear of the property. Off the rear is a patio area ideal for entertaining. The majority of the garden is laid to lawn throughout, enclosed by timber fence panels and timber posts. A middle section has a hardstanding paved base, perfect for a pergola or outside seating enclosure.