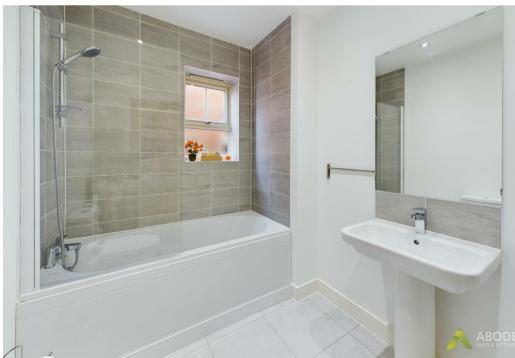

#### **En-suite**

Featuring a three-piece shower room suite, comprising of low-level WC, wash hand basin with mixer tap, shower cubicle with waterfall showerhead and tiling to wall coverings, spotlights to ceiling, chrome heated towel radiator and extractor fan

#### **En-suite**

With a UPVC double glazed frosted glass window to the side elevation, featuring a three-piece shower room room suite, comprising of low-level WC, pedestal wash hand basin with mixer tap and tiled splashback, shower cubicle with waterfall showerhead and tiling to wallcoverings, spotlights to ceiling, extractor fan and chrome heated towel radiator