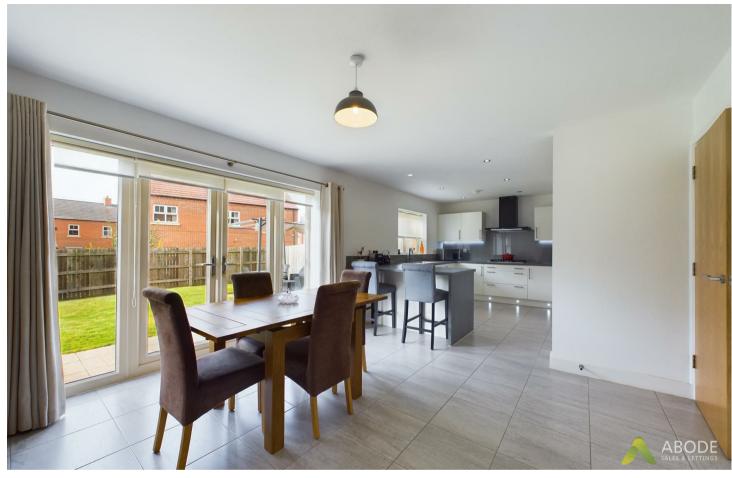

## Living/Dining Kitchen

With 2x UPVC double glazed windows to the rear elevation, UPVC double glazed French doors leading to the rear patio. The kitchen features a range of matching base level and eye level storage cupboards and drawers with drop edge preparation worksurfaces. A range of integrated appliances includes wine cooler, I I/2 stainless steel sink and drainer with mixer tap, dishwasher, five ring stainless steel gas hob, extractor hood, oven and grill, fridge and freezer, LED spotlighting to kickboards and overhead ceiling, two central heating radiators and smoke alarm.