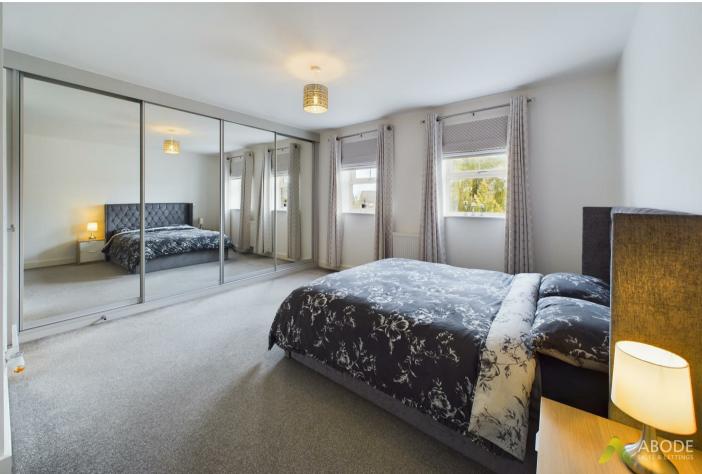

### **Bedroom One**

With a 2x UPVC double glazed window to the front elevation, the master bedroom features a wide range of built-in fitted wardrobes, comprising of hanging rails and shelving, thermostat, internal door leads to:

#### **En-suite**

Featuring a three-piece shower room suite, comprising of low-level WC, wash hand basin with mixer tap, shower cubicle with waterfall showerhead and tiling to wall coverings, spotlights to ceiling, chrome heated towel radiator and extractor fan