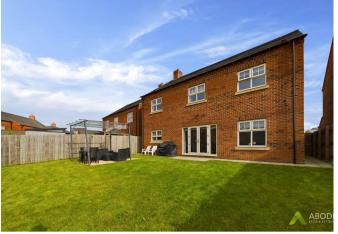

Outside, the front of the property presents an expansive driveway with a double garage, while the landscaped rear garden adds to the property's allure.

### Outside

The frontage features a tarmac double width driveway providing ample off road parking. A decorative foregarden completes the frontage. Gated entry leads to the rear of the property. Off the rear is a patio area ideal for entertaining. The majority of the garden is laid to lawn throughout, enclosed by timber fence panels and timber posts. A middle section has a hardstanding paved base, perfect for a pergola or outside seating enclosure.