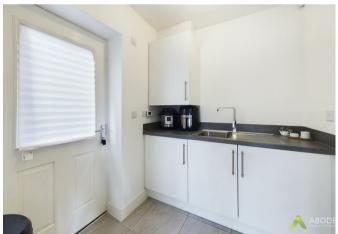

## **Utility Room**

With a double glazed composite door to the side elevation, with drop edge preparation worksurfaces, in housing is the central heating gas boiler, stainless steel sink and drainer with mixer tap, central heating radiator and extractor fan