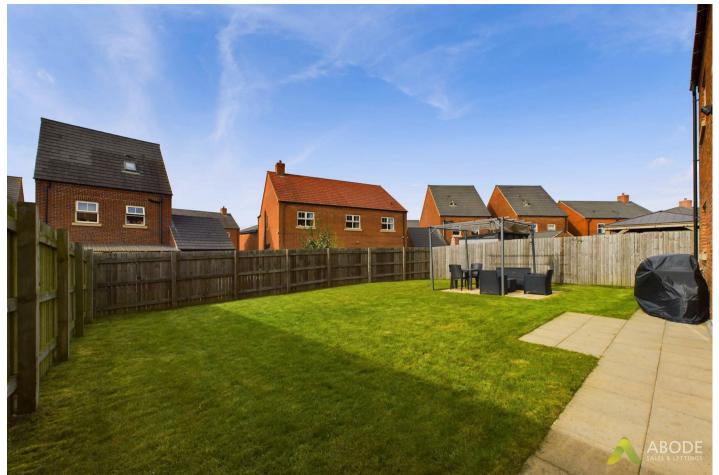

Outside, the front of the property presents an expansive driveway with a double garage, while the landscaped rear garden adds to the property's allure.

### Outside

The frontage features a tarmac double width driveway providing ample off road parking. A decorative foregarden completes the frontage. Gated entry leads to the rear of the property. Off the rear is a patio area ideal for entertaining. The majority of the garden is laid to lawn throughout, enclosed by timber fence panels and timber posts. A middle section has a hardstanding paved base, perfect for a pergola or outside seating enclosure.