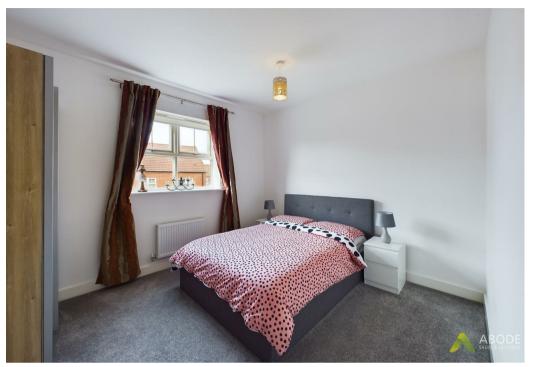

### **Bedroom One**

With a 2x UPVC double glazed window to the front elevation, the master bedroom features a wide range of built-in fitted wardrobes, comprising of hanging rails and shelving, thermostat, internal door leads to:

#### **Bedroom Two**

With a UPVC double glazed window to the front elevation, bedroom two features a range of built-in fitted wardrobes comprising of hanging rails, and eye level shelving, internal door leads to:

### **Bedroom Three**

With a UPVC double glazed window to the rear elevation and central heating radiator

#### **Bedroom Four**

With a UPVC double glazed window to the rear elevation and central heating radiator

### **Bedroom Five**

With a UPVC double glazed window to the rear elevation and central heating radiator