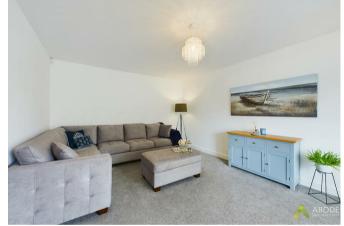

## Lounge

With a UPVC double glazed window to the front elevation, central heating radiator, telephone point, TV aerial point