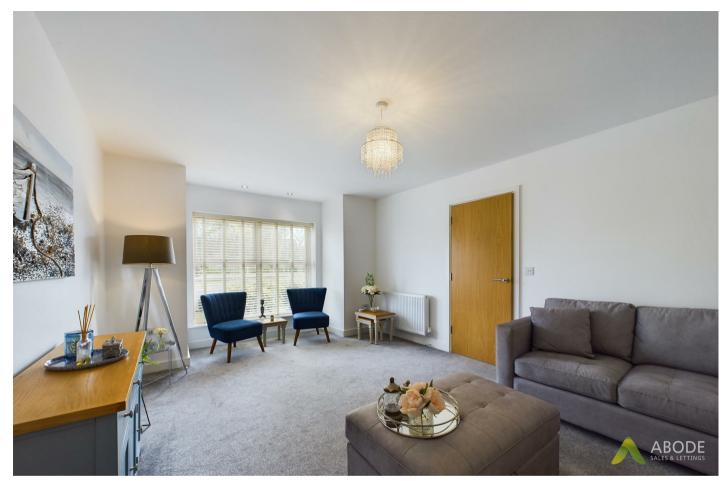

#### Lounge

With a UPVC double glazed window to the front elevation, central heating radiator, telephone point, TV aerial point