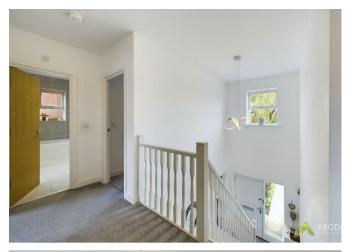

### Landing

With a UPVC double glazed window to the front elevation, access into the loft space via loft hatch, smoke alarm, pressurised hot water tank, internal door entries lead to: