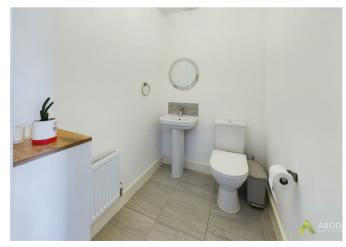

# Hallway

With a composite front entry door leading into, UPVC window to the front elevation, open balustrade staircase rises to the first floor landing with a useful under stairs storage cupboard, thermostat, doorbell chime, alarm system unit, central heating radiator, smoke alarm, internal door entries lead to: