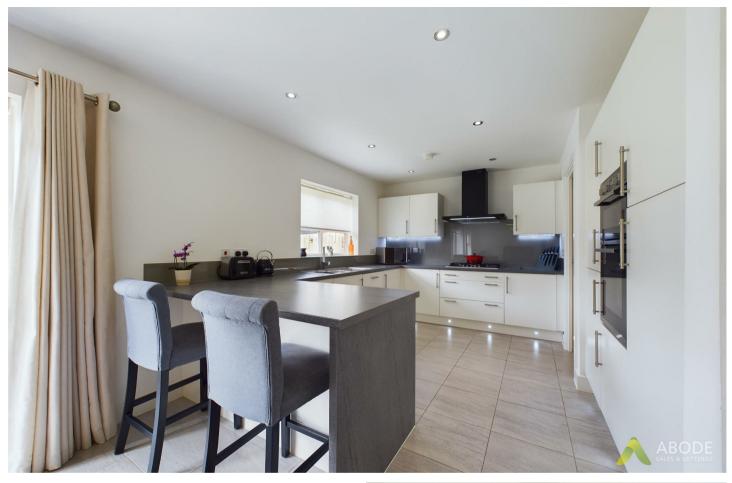

# Living/Dining Kitchen

With 2x UPVC double glazed windows to the rear elevation, UPVC double glazed French doors leading to the rear patio. The kitchen features a range of matching base level and eye level storage cupboards and drawers with drop edge preparation worksurfaces. A range of integrated appliances includes wine cooler, I I/2 stainless steel sink and drainer with mixer tap, dishwasher, five ring stainless steel gas hob, extractor hood, oven and grill, fridge and freezer, LED spotlighting to kickboards and overhead ceiling, two central heating radiators and smoke alarm.