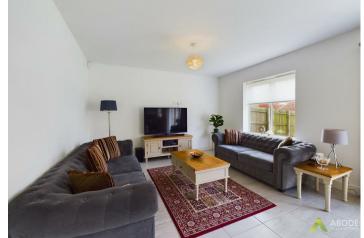

#### Lounge

With a UPVC double glazed window to the front elevation, central heating radiator, telephone point, TV aerial point