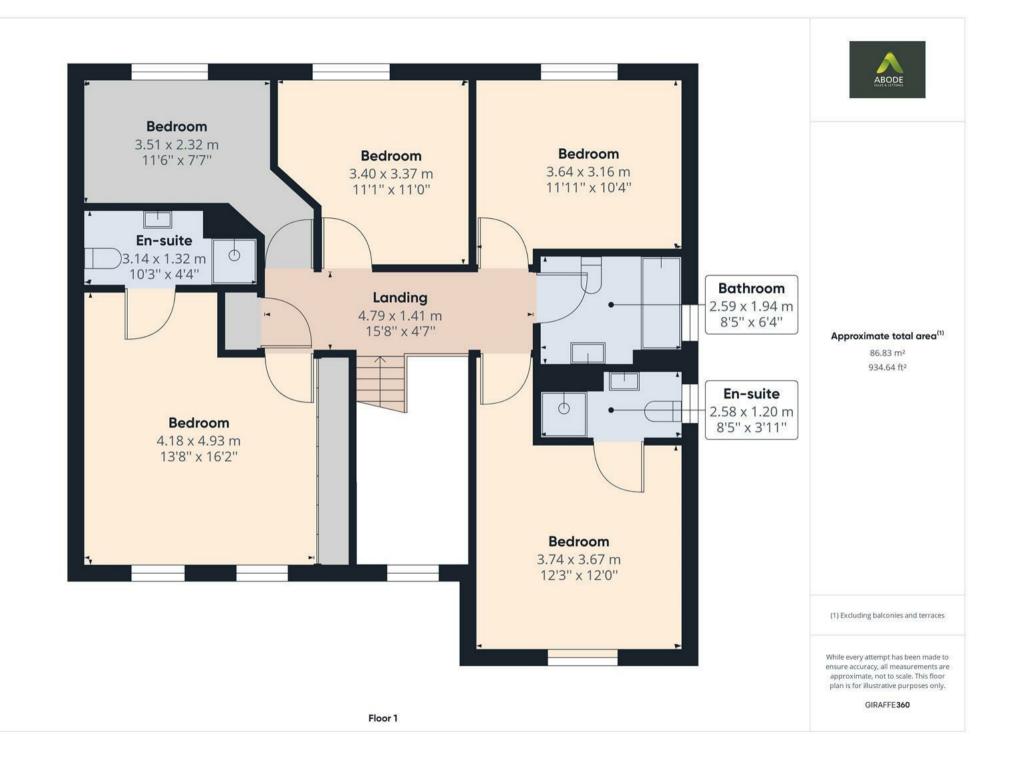

Ascending to the first floor, you'll find five carefully designed bedrooms. The master bedroom stands out with its en-suite shower room. This floor also hosts an additional guest suite with an en-suite shower room, a contemporary family bathroom, three further bedrooms and ample storage options.

### Landing

With a UPVC double glazed window to the front elevation, access into the loft space via loft hatch, smoke alarm, pressurised hot water tank, internal door entries lead to:

#### **Bedroom One**

With a 2x UPVC double glazed window to the front elevation, the master bedroom features a wide range of built-in fitted wardrobes, comprising of hanging rails and shelving, thermostat, internal door leads to:

# En-suite

Featuring a three-piece shower room suite, comprising of low-level WC, wash hand basin with mixer tap, shower cubicle with waterfall showerhead and tiling to wall coverings, spotlights to ceiling, chrome heated towel radiator and extractor fan

### Bedroom Two

With a UPVC double glazed window to the front elevation, bedroom two features a range of built-in fitted wardrobes comprising of hanging rails, and eye level shelving, internal door leads to:

# En-suite

With a UPVC double glazed frosted glass window to the side elevation, featuring a three-piece shower room room suite, comprising of low-level WC, pedestal wash hand basin with mixer tap and tiled splashback, shower cubicle with waterfall showerhead and tiling to wallcoverings, spotlights to ceiling, extractor fan and chrome heated towel radiator

# Bedroom Three

With a UPVC double glazed window to the rear elevation and central heating radiator

# Bedroom Four

With a UPVC double glazed window to the rear elevation and central heating radiator

# **Bedroom Five**

With a UPVC double glazed window to the rear elevation and central heating radiator

# Family Bathroom

Featuring a three-piece family, bathroom suite, comprising of low-level WC, bath unit with glass screen and shower over, wash hand basin with mixer tap, UPVC double glazed frosted glass window to the side elevation, spotlights to ceiling, extractor fan, and chrome heated towel radiator