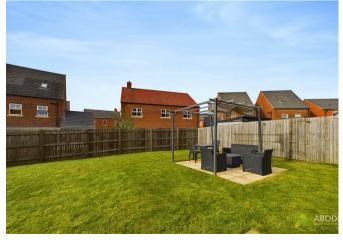

Outside, the front of the property presents an expansive driveway with a double garage, while the landscaped rear garden adds to the property's allure.

# Outside

The frontage features a tarmac double width driveway providing ample off road parking. A decorative foregarden completes the frontage. Gated entry leads to the rear of the property. Off the rear is a patio area ideal for entertaining. The majority of the garden is laid to lawn throughout, enclosed by timber fence panels and timber posts. A middle section has a hardstanding paved base, perfect for a pergola or outside seating enclosure.