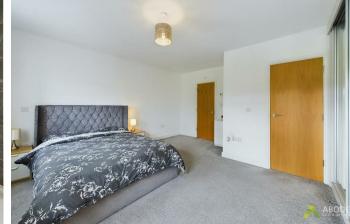

#### **Bedroom One**

With a 2x UPVC double glazed window to the front elevation, the master bedroom features a wide range of built-in fitted wardrobes, comprising of hanging rails and shelving, thermostat, internal door leads to: