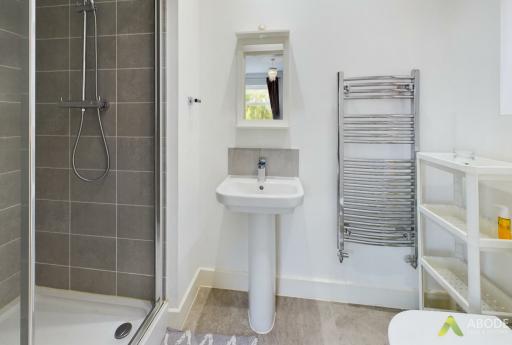

# En-suite

Featuring a three-piece shower room suite, comprising of low-level WC, wash hand basin with mixer tap, shower cubicle with waterfall showerhead and tiling to wall coverings, spotlights to ceiling, chrome heated towel radiator and extractor fan

# En-suite

With a UPVC double glazed frosted glass window to the side elevation, featuring a three-piece shower room room suite, comprising of low-level WC, pedestal wash hand basin with mixer tap and tiled splashback, shower cubicle with waterfall showerhead and tiling to wallcoverings, spotlights to ceiling, extractor fan and chrome heated towel radiator