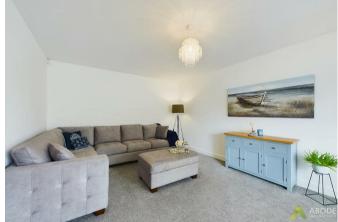

#### Lounge

With a UPVC double glazed window to the front elevation, central heating radiator, telephone point, TV aerial point