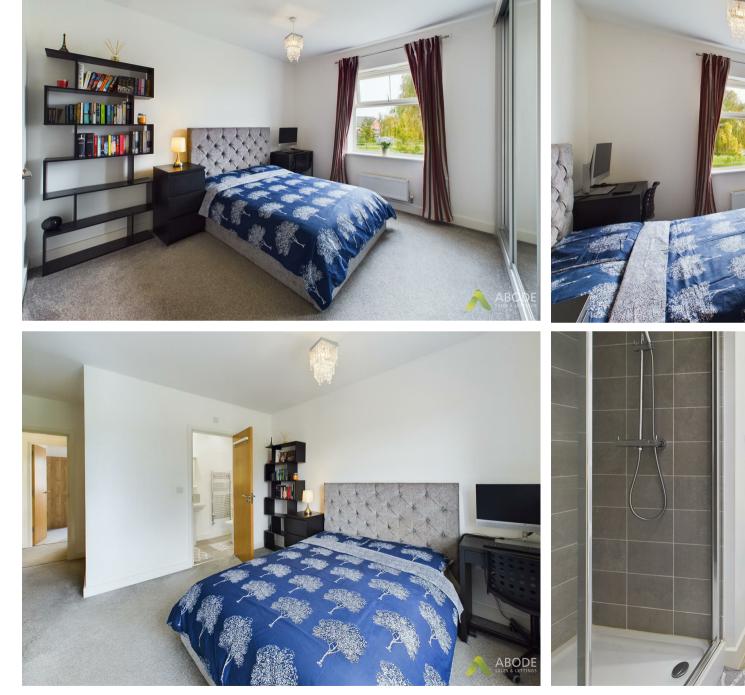

Ascending to the first floor, you'll find five carefully designed bedrooms. The master bedroom stands out with its en-suite shower room. This floor also hosts an additional guest suite with an en-suite shower room, a contemporary family bathroom, three further bedrooms and ample storage options.

#### **Bedroom One**

With a 2x UPVC double glazed window to the front elevation, the master bedroom features a wide range of built-in fitted wardrobes, comprising of hanging rails and shelving, thermostat, internal door leads to:

# En-suite

Featuring a three-piece shower room suite, comprising of low-level WC, wash hand basin with mixer tap, shower cubicle with waterfall showerhead and tiling to wall coverings, spotlights to ceiling, chrome heated towel radiator and extractor fan

### Bedroom Two

With a UPVC double glazed window to the front elevation, bedroom two features a range of built-in fitted wardrobes comprising of hanging rails, and eye level shelving, internal door leads to:

# En-suite

With a UPVC double glazed frosted glass window to the side elevation, featuring a three-piece shower room room suite, comprising of low-level WC, pedestal wash hand basin with mixer tap and tiled splashback, shower cubicle with waterfall showerhead and tiling to wallcoverings, spotlights to ceiling, extractor fan and chrome heated towel radiator