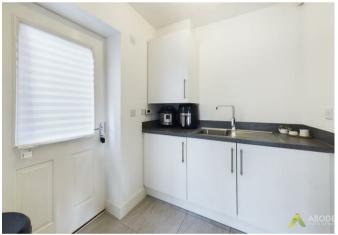

# Living/Dining Kitchen

With 2x UPVC double glazed windows to the rear elevation, UPVC double glazed French doors leading to the rear patio. The kitchen features a range of matching base level and eye level storage cupboards and drawers with drop edge preparation worksurfaces. A range of integrated appliances includes wine cooler, I I/2 stainless steel sink and drainer with mixer tap, dishwasher, five ring stainless steel gas hob, extractor hood, oven and grill, fridge and freezer, LED spotlighting to kickboards and overhead ceiling, two central heating radiators and smoke alarm.

# Utility Room

With a double glazed composite door to the side elevation, with drop edge preparation worksurfaces, in housing is the central heating gas boiler, stainless steel sink and drainer with mixer tap, central heating radiator and extractor fan