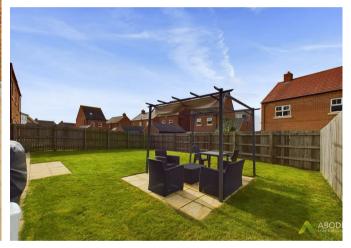

# Outside

The frontage features a tarmac double width driveway providing ample off road parking. A decorative foregarden completes the frontage. Gated entry leads to the rear of the property. Off the rear is a patio area ideal for entertaining. The majority of the garden is laid to lawn throughout, enclosed by timber fence panels and timber posts. A middle section has a hardstanding paved base, perfect for a pergola or outside seating enclosure.