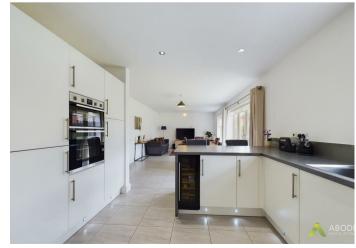

# Living/Dining Kitchen

With 2x UPVC double glazed windows to the rear elevation, UPVC double glazed French doors leading to the rear patio. The kitchen features a range of matching base level and eye level storage cupboards and drawers with drop edge preparation worksurfaces. A range of integrated appliances includes wine cooler, I I/2 stainless steel sink and drainer with mixer tap, dishwasher, five ring stainless steel gas hob, extractor hood, oven and grill, fridge and freezer, LED spotlighting to kickboards and overhead ceiling, two central heating radiators and smoke alarm.