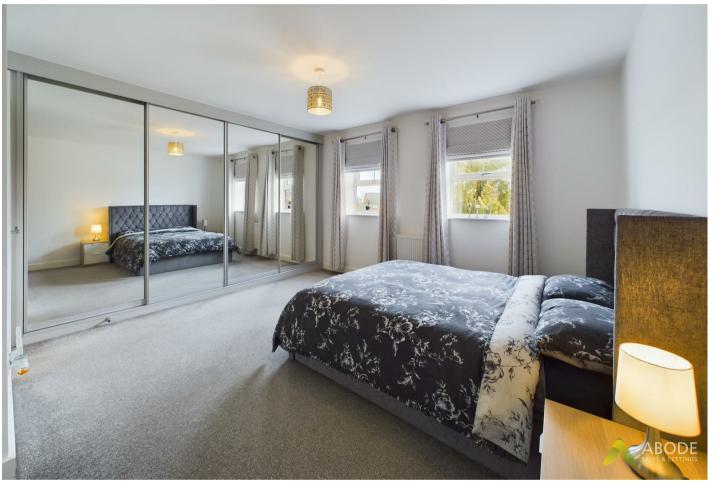

#### **Bedroom One**

With a 2x UPVC double glazed window to the front elevation, the master bedroom features a wide range of built-in fitted wardrobes, comprising of hanging rails and shelving, thermostat, internal door leads to:

# En-suite

Featuring a three-piece shower room suite, comprising of low-level WC, wash hand basin with mixer tap, shower cubicle with waterfall showerhead and tiling to wall coverings, spotlights to ceiling, chrome heated towel radiator and extractor fan