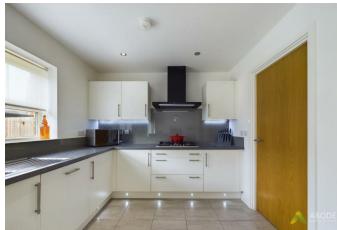

# Living/Dining Kitchen

With 2x UPVC double glazed windows to the rear elevation, UPVC double glazed French doors leading to the rear patio. The kitchen features a range of matching base level and eye level storage cupboards and drawers with drop edge preparation worksurfaces. A range of integrated appliances includes wine cooler, I I/2 stainless steel sink and drainer with mixer tap, dishwasher, five ring stainless steel gas hob, extractor hood, oven and grill, fridge and freezer, LED spotlighting to kickboards and overhead ceiling, two central heating radiators and smoke alarm.