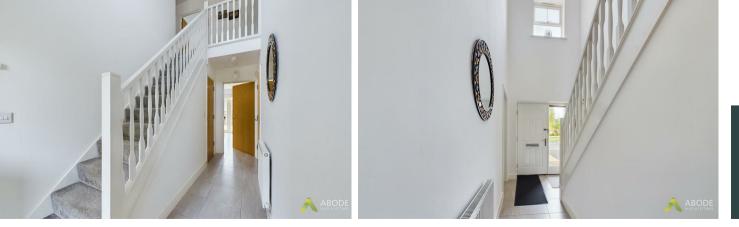

# Hallway

With a composite front entry door leading into, UPVC window to the front elevation, open balustrade staircase rises to the first floor landing with a useful under stairs storage cupboard, thermostat, doorbell chime, alarm system unit, central heating radiator, smoke alarm, internal door entries lead to:

### Landing

With a UPVC double glazed window to the front elevation, access into the loft space via loft hatch, smoke alarm, pressurised hot water tank, internal door entries lead to: