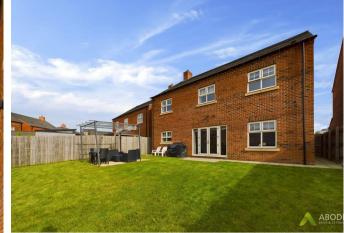

Outside, the front of the property presents an expansive driveway with a double garage, while the landscaped rear garden adds to the property's allure.

# Outside

The frontage features a tarmac double width driveway providing ample off road parking. A decorative foregarden completes the frontage. Gated entry leads to the rear of the property. Off the rear is a patio area ideal for entertaining. The majority of the garden is laid to lawn throughout, enclosed by timber fence panels and timber posts. A middle section has a hardstanding paved base, perfect for a pergola or outside seating enclosure.