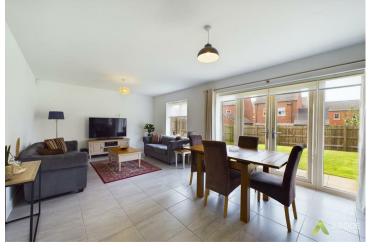

# Living/Dining Kitchen

With 2x UPVC double glazed windows to the rear elevation, UPVC double glazed French doors leading to the rear patio. The kitchen features a range of matching base level and eye level storage cupboards and drawers with drop edge preparation worksurfaces. A range of integrated appliances includes wine cooler, I I/2 stainless steel sink and drainer with mixer tap, dishwasher, five ring stainless steel gas hob, extractor hood, oven and grill, fridge and freezer, LED spotlighting to kickboards and overhead ceiling, two central heating radiators and smoke alarm.