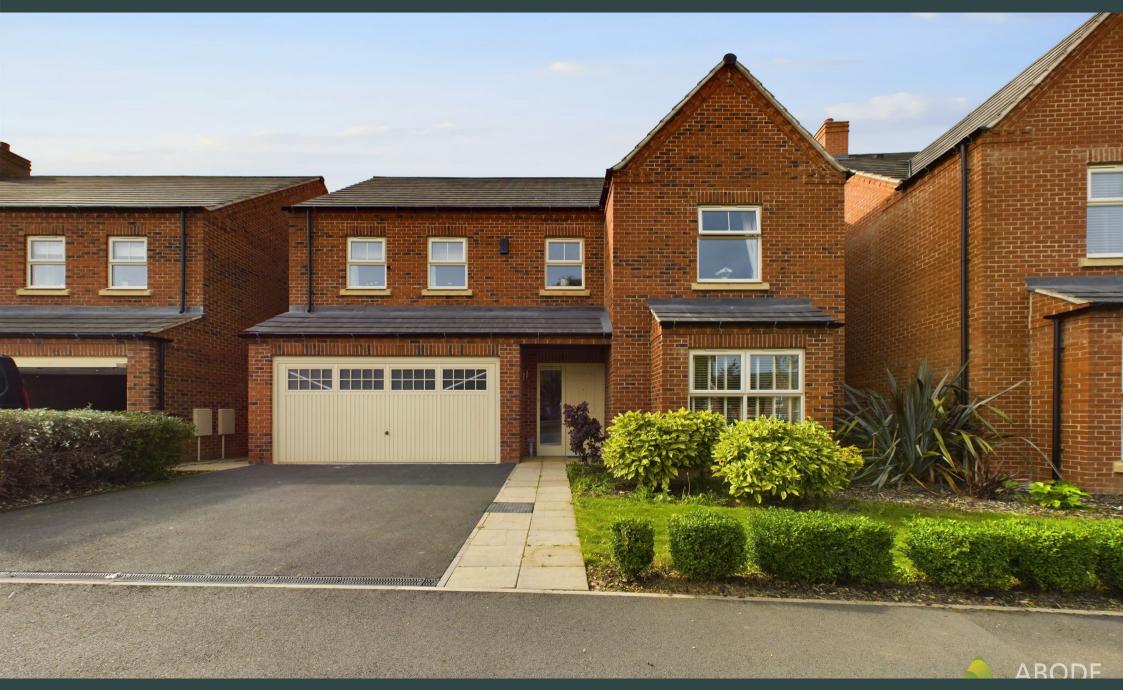

Oak Road, Off Reservoir Road, Staffordshire, DEI3 0QW Asking Price £459,950

https://www.abodemidlands.co.uk

Introducing a magnificent five-bedroom detached residence offering two en-suites and views over wonderfully maintained greenery. The impressive vaulted entrance hallway establishes the home's grandeur, leading to a generously proportioned living room and modern, open-plan kitchen/diner. The kitchen boasts double doors that seamlessly connect to the rear garden, filling the area with an abundance of natural light. Completing this level is a conveniently situated downstairs WC and a utility room.

Outside, the front of the property presents an expansive driveway with a double garage, while the landscaped rear garden adds to the property's allure.

# Outside

The frontage features a tarmac double width driveway providing ample off road parking. A decorative foregarden completes the frontage. Gated entry leads to the rear of the property. Off the rear is a patio area ideal for entertaining. The majority of the garden is laid to lawn throughout, enclosed by timber fence panels and timber posts. A middle section has a hardstanding paved base, perfect for a pergola or outside seating enclosure.