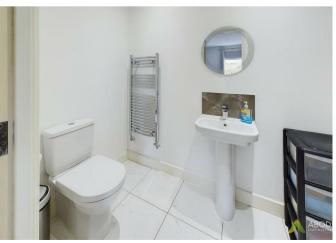

# En-suite

Featuring a three-piece shower room suite, comprising of low-level WC, wash hand basin with mixer tap, shower cubicle with waterfall showerhead and tiling to wall coverings, spotlights to ceiling, chrome heated towel radiator and extractor fan

# En-suite

With a UPVC double glazed frosted glass window to the side elevation, featuring a three-piece shower room room suite, comprising of low-level WC, pedestal wash hand basin with mixer tap and tiled splashback, shower cubicle with waterfall showerhead and tiling to wallcoverings, spotlights to ceiling, extractor fan and chrome heated towel radiator