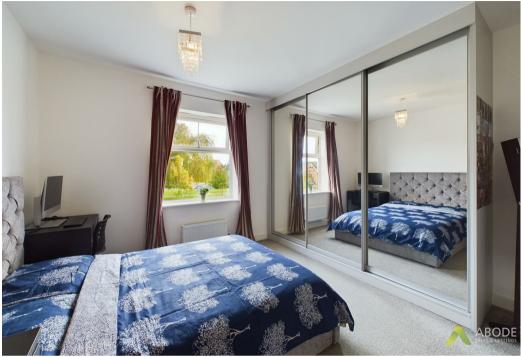

#### **Bedroom One**

With a 2x UPVC double glazed window to the front elevation, the master bedroom features a wide range of built-in fitted wardrobes, comprising of hanging rails and shelving, thermostat, internal door leads to:

### Bedroom Two

With a UPVC double glazed window to the front elevation, bedroom two features a range of built-in fitted wardrobes comprising of hanging rails, and eye level shelving, internal door leads to: