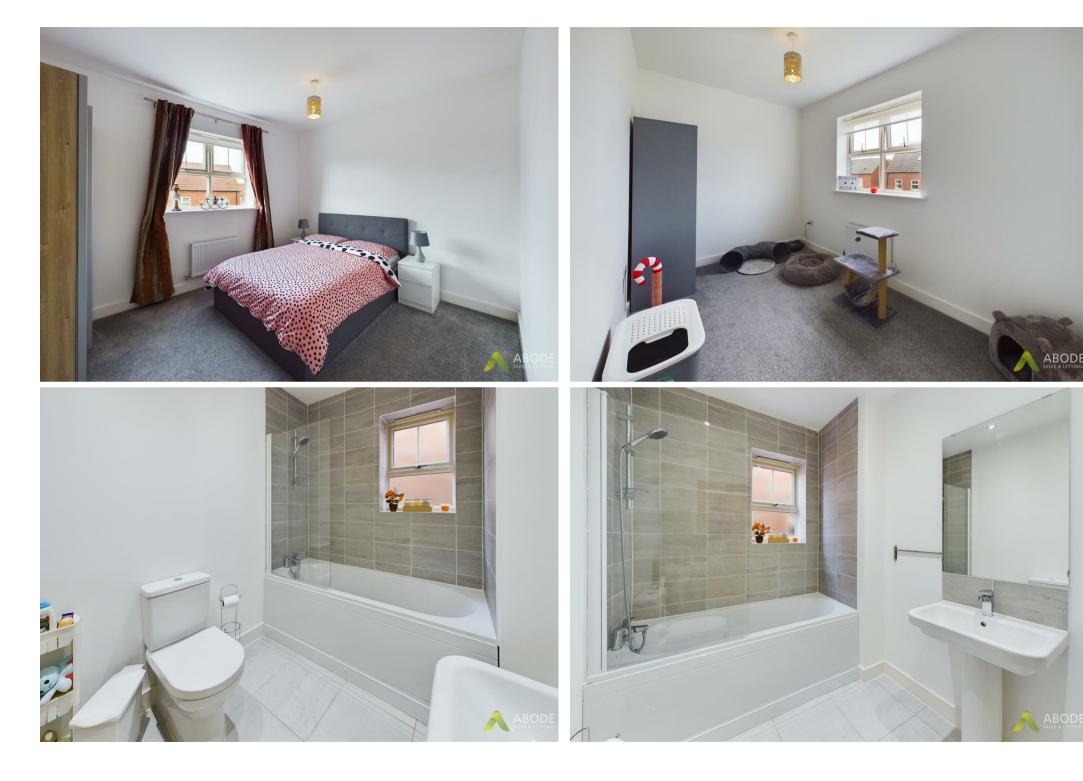

# Bedroom Three

With a UPVC double glazed window to the rear elevation and central heating radiator

# Bedroom Four

With a UPVC double glazed window to the rear elevation and central heating radiator

# **Bedroom Five**

With a UPVC double glazed window to the rear elevation and central heating radiator

# Family Bathroom

Featuring a three-piece family, bathroom suite, comprising of low-level WC, bath unit with glass screen and shower over, wash hand basin with mixer tap, UPVC double glazed frosted glass window to the side elevation, spotlights to ceiling, extractor fan, and chrome heated towel radiator