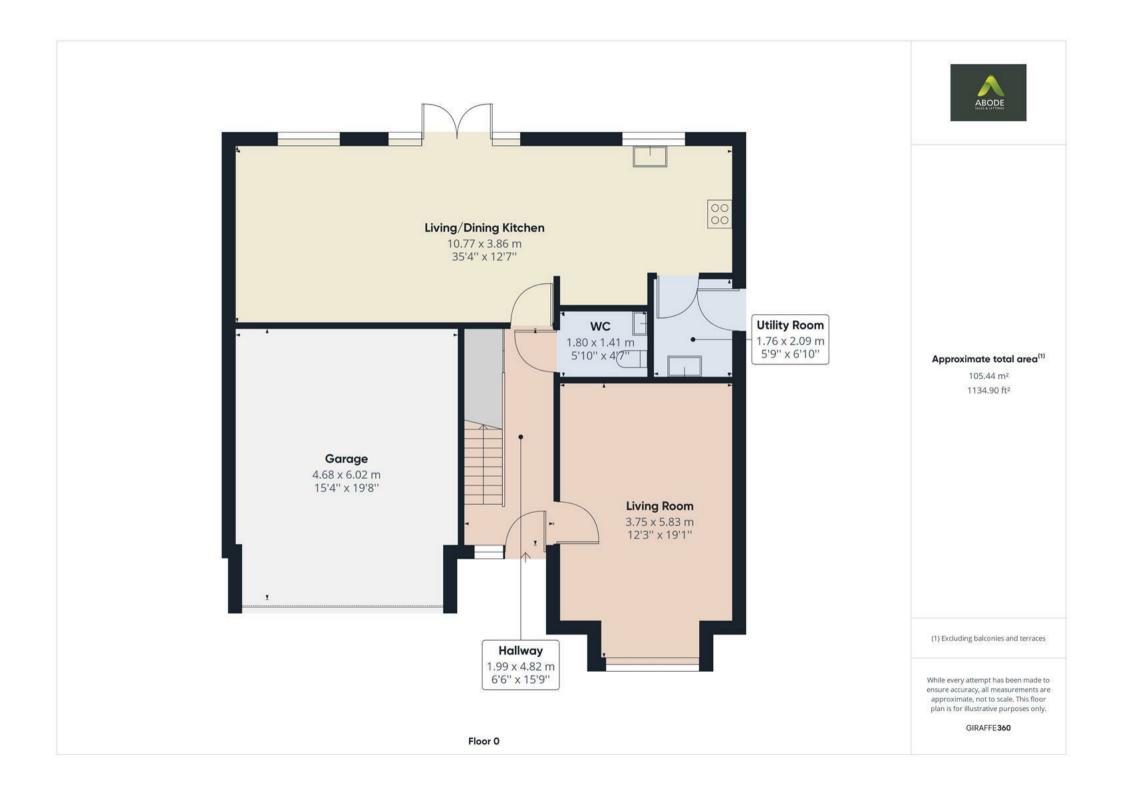

# Hallway

With a composite front entry door leading into, UPVC window to the front elevation, open balustrade staircase rises to the first floor landing with a useful under stairs storage cupboard, thermostat, doorbell chime, alarm system unit, central heating radiator, smoke alarm, internal door entries lead to:

#### Lounge

With a UPVC double glazed window to the front elevation, central heating radiator, telephone point, TV aerial point

# Living/Dining Kitchen

With 2x UPVC double glazed windows to the rear elevation, UPVC double glazed French doors leading to the rear patio. The kitchen features a range of matching base level and eye level storage cupboards and drawers with drop edge preparation worksurfaces. A range of integrated appliances includes wine cooler, I I/2 stainless steel sink and drainer with mixer tap, dishwasher, five ring stainless steel gas hob, extractor hood, oven and grill, fridge and freezer, LED spotlighting to kickboards and overhead ceiling, two central heating radiators and smoke alarm.

# Utility Room

With a double glazed composite door to the side elevation, with drop edge preparation worksurfaces, in housing is the central heating gas boiler, stainless steel sink and drainer with mixer tap, central heating radiator and extractor fan