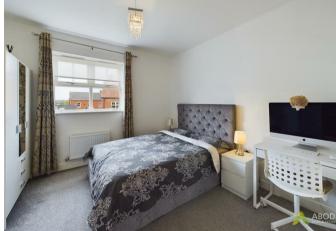

#### **Bedroom One**

With a 2x UPVC double glazed window to the front elevation, the master bedroom features a wide range of built-in fitted wardrobes, comprising of hanging rails and shelving, thermostat, internal door leads to:

### Bedroom Two

With a UPVC double glazed window to the front elevation, bedroom two features a range of built-in fitted wardrobes comprising of hanging rails, and eye level shelving, internal door leads to:

# Bedroom Three

With a UPVC double glazed window to the rear elevation and central heating radiator

# Bedroom Four

With a UPVC double glazed window to the rear elevation and central heating radiator

# **Bedroom Five**

With a UPVC double glazed window to the rear elevation and central heating radiator