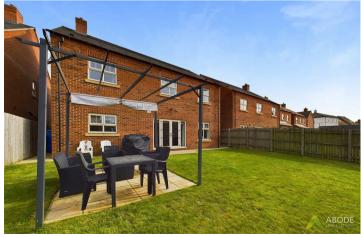

# Outside

The frontage features a tarmac double width driveway providing ample off road parking. A decorative foregarden completes the frontage. Gated entry leads to the rear of the property. Off the rear is a patio area ideal for entertaining. The majority of the garden is laid to lawn throughout, enclosed by timber fence panels and timber posts. A middle section has a hardstanding paved base, perfect for a pergola or outside seating enclosure.