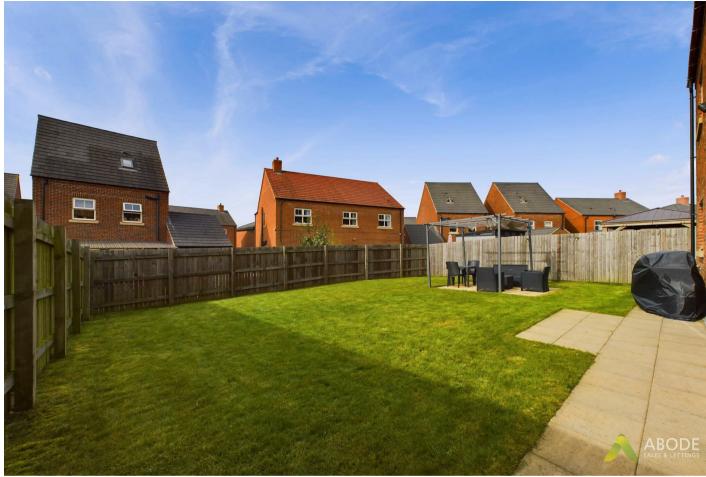

Outside, the front of the property presents an expansive driveway with a double garage, while the landscaped rear garden adds to the property's allure.

# Outside

The frontage features a tarmac double width driveway providing ample off road parking. A decorative foregarden completes the frontage. Gated entry leads to the rear of the property. Off the rear is a patio area ideal for entertaining. The majority of the garden is laid to lawn throughout, enclosed by timber fence panels and timber posts. A middle section has a hardstanding paved base, perfect for a pergola or outside seating enclosure.