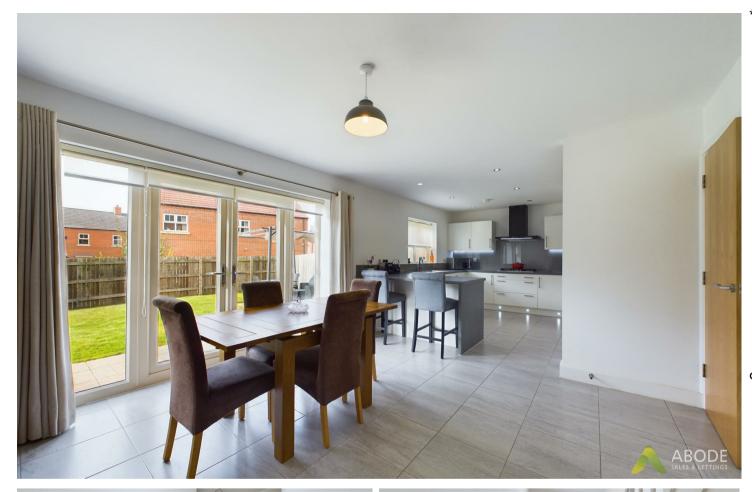

# Living/Dining Kitchen

With 2x UPVC double glazed windows to the rear elevation, UPVC double glazed French doors leading to the rear patio. The kitchen features a range of matching base level and eye level storage cupboards and drawers with drop edge preparation worksurfaces. A range of integrated appliances includes wine cooler, I I/2 stainless steel sink and drainer with mixer tap, dishwasher, five ring stainless steel gas hob, extractor hood, oven and grill, fridge and freezer, LED spotlighting to kickboards and overhead ceiling, two central heating radiators and smoke alarm.