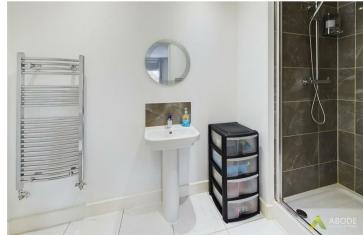

# En-suite

Featuring a three-piece shower room suite, comprising of low-level WC, wash hand basin with mixer tap, shower cubicle with waterfall showerhead and tiling to wall coverings, spotlights to ceiling, chrome heated towel radiator and extractor fan

# En-suite

With a UPVC double glazed frosted glass window to the side elevation, featuring a three-piece shower room room suite, comprising of low-level WC, pedestal wash hand basin with mixer tap and tiled splashback, shower cubicle with waterfall showerhead and tiling to wallcoverings, spotlights to ceiling, extractor fan and chrome heated towel radiator