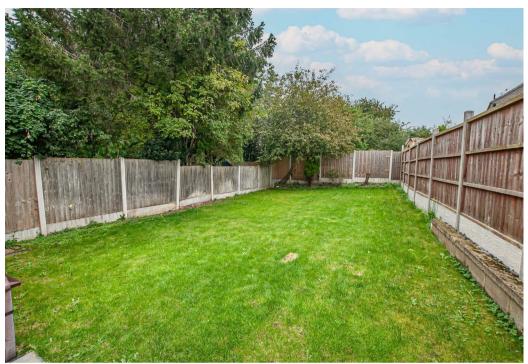

#### Externals

The property is approached via a secure wrought iron gates entry leading to a landscape paved pathway. To the frontage is a foregarden which is mainly laid to lawn and houses a variety of mature shrubs and plants, which maintain a high degree of privacy to the plot. Located at the frontage is a detached garage with 3x UPVC double glazed windows to side and rear elevations. A further hardstanding base is situated to the side of the garage. Situated behind garage is a gated entry leading to the side elevation. The side elevation has been landscaped throughout to provide a large entertaining paved patio area with decorative slate pebbles and retaining timber sleepers. The patio extends to the rear of the property leading to the garden which is mainly laid to lawn throughout. The extensive plot is enclosed by timber fence panels and concrete posts to the boundary.