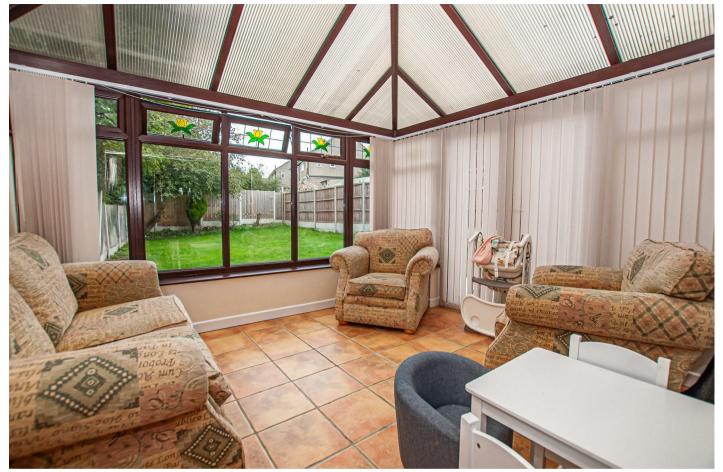

# Conservatory

With UPVC double glazed windows to rear and side elevations and UPVC double glazed double doors leading to the rear patio, tiled flooring throughout and central heating radiator.