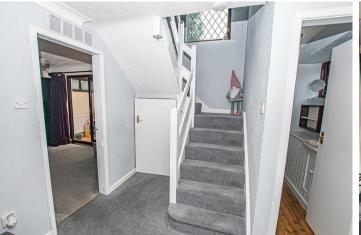

## Hallway

With a UPVC double glazed, frosted side entry door leading into, central heating radiator, staircase, rising to the first floor, landing with a useful under stairs, storage cupboard, smoke alarm, central heating radiator and internal doors leading to:

# Landing

With access into the loft space via loft hatch, UPVC double glazed window to the rear elevation, smoke alarm, internal doors, lead to: