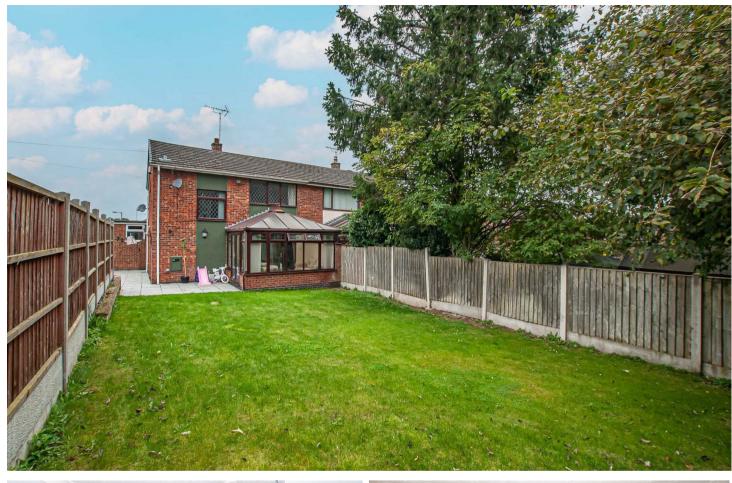

# Conservatory

With UPVC double glazed windows to rear and side elevations and UPVC double glazed double doors leading to the rear patio, tiled flooring throughout and central heating radiator.

#### Externals

The property is approached via a secure wrought iron gates entry leading to a landscape paved pathway. To the frontage is a foregarden which is mainly laid to lawn and houses a variety of mature shrubs and plants, which maintain a high degree of privacy to the plot. Located at the frontage is a detached garage with 3x UPVC double glazed windows to side and rear elevations. A further hardstanding base is situated to the side of the garage. Situated behind garage is a gated entry leading to the side elevation. The side elevation has been landscaped throughout to provide a large entertaining paved patio area with decorative slate pebbles and retaining timber sleepers. The patio extends to the rear of the property leading to the garden which is mainly laid to lawn throughout. The extensive plot is enclosed by timber fence panels and concrete posts to the boundary.