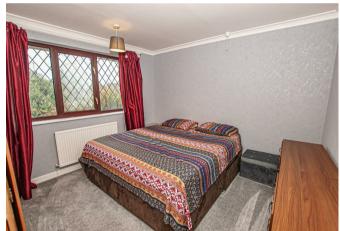

## **Bedroom One**

With a UPVC double glazed window to the front elevation and central heating radiator

#### **Bedroom Two**

With a UPVC double glazed window to the rear elevation, tv aerial point and central heating radiator

#### **Bedroom Three**

With a UPVC double glazed window to the front elevation and central heating radiator