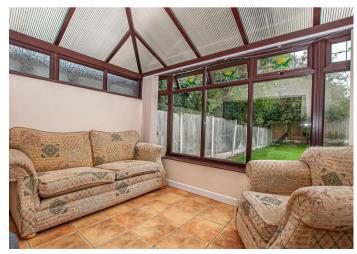

# Conservatory

With UPVC double glazed windows to rear and side elevations and UPVC double glazed double doors leading to the rear patio, tiled flooring throughout and central heating radiator.