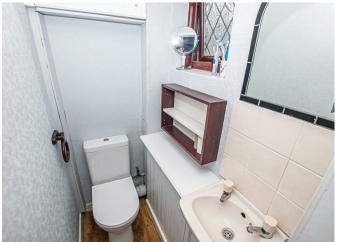

## Cloaks/WC

With a UPVC double glazed frosted glass window to the side elevation, low-level WC with continental flush, wash hand basin with tiled splashback, in the housing is the electrical consumer unit.