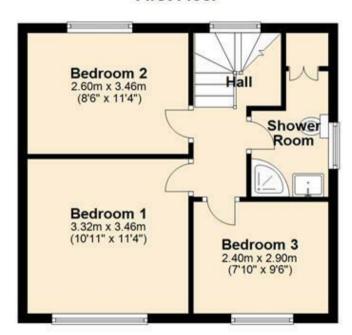

# Landing

With access into the loft space via loft hatch, UPVC double glazed window to the rear elevation, smoke alarm, internal doors, lead to:

## **Bedroom One**

With a UPVC double glazed window to the front elevation and central heating radiator

#### **Bedroom Two**

With a UPVC double glazed window to the rear elevation, tv aerial point and central heating radiator

#### **Bedroom Three**

With a UPVC double glazed window to the front elevation and central heating radiator

#### **Shower Room**

With a UPVC double glazed frosted glass window to the side elevation, featuring a three-piece shower room suite, comprising of low-level WC with continental flush, pedestal wash basin with mixer tap, corner shower cubicle with electric shower over and complementary tiling to wall coverings, central heating radiator, extractor fan, built-in cupboard which houses the central heating boiler