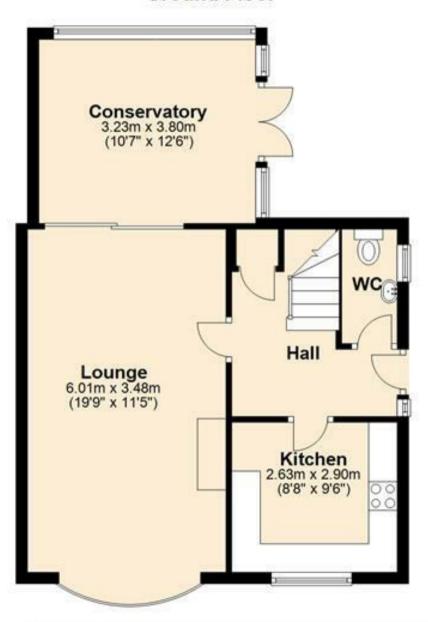

## Hallway

With a UPVC double glazed, frosted side entry door leading into, central heating radiator, staircase, rising to the first floor, landing with a useful under stairs, storage cupboard, smoke alarm, central heating radiator and internal doors leading to:

#### Kitchen

With a UPVC double glazed window to the front elevation, the kitchen features a range of matching base and eye level storage cupboards and drawers with roll top granite effect preparation work surfaces and complementary tiling surrounding. Integrated appliances include a composite sink and drainer with mixer tap, space for freestanding and under counter white goods, telephone point and spotlighting to ceiling.

## Cloaks/WC

With a UPVC double glazed frosted glass window to the side elevation, low-level WC with continental flush, wash hand basin with tiled splashback, in the housing is the electrical consumer unit.

# Lounge

With a UPVC double glazed by window to the front elevation, TV aerial point, central heating radiator x2, the focal point of the room being the gas fireplace with brass hearth and dimmer switch lighting.

# Conservatory

With UPVC double glazed windows to rear and side elevations and UPVC double glazed double doors leading to the rear patio, tiled flooring throughout and central heating radiator.

# **Ground Floor**

Please use as a guide to layout only. They are not intended to be to scale. Property of Abode Anderson-Dixon. Burton-Uttoxetter-Ashbourne Plan produced using PlanUp.

First Floor