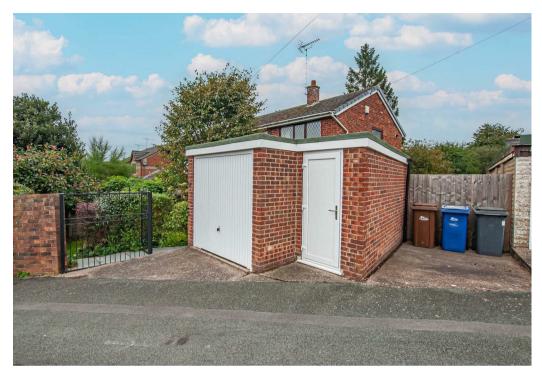

#### Externals

The property is approached via a secure wrought iron gates entry leading to a landscape paved pathway. To the frontage is a foregarden which is mainly laid to lawn and houses a variety of mature shrubs and plants, which maintain a high degree of privacy to the plot. Located at the frontage is a detached garage with 3x UPVC double glazed windows to side and rear elevations. A further hardstanding base is situated to the side of the garage. Situated behind garage is a gated entry leading to the side elevation. The side elevation has been landscaped throughout to provide a large entertaining paved patio area with decorative slate pebbles and retaining timber sleepers. The patio extends to the rear of the property leading to the garden which is mainly laid to lawn throughout. The extensive plot is enclosed by timber fence panels and concrete posts to the boundary.

# Garage