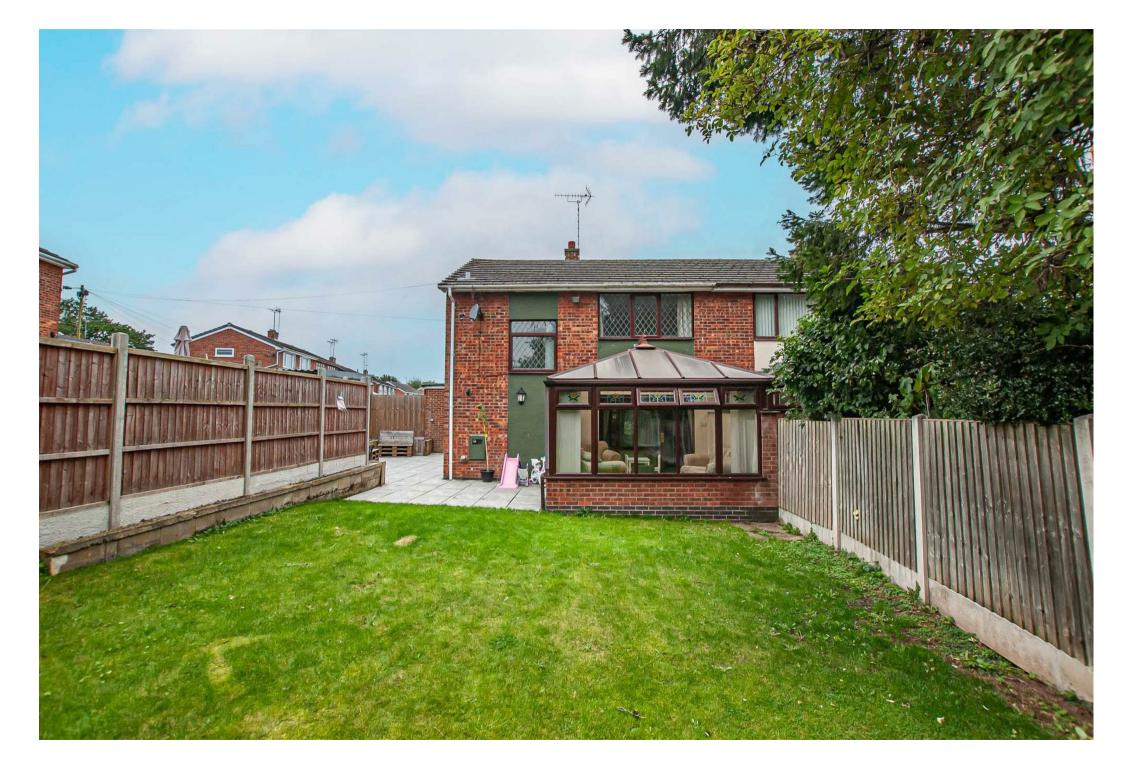

Elmwood Grove, Uttoxeter, Staffordshire, STI4 7HQ Asking Price £224,750

\*\* THREE BEDROOM SEMI-DETACHED \*\*
DETACHED GARAGE \*\* LARGE PLOT FRONT
AND REAR \*\* GARAGE \*\* NO CHAIN \*\*

Situated on a secluded plot stands this three bedroom family home, benefiting from a detached garage and a spacious plot having front, side and rear gardens. A brief internal description of the property comprises hallway, lounge, kitchen, cloaks/WC, three bedrooms and family shower room. There are front and rear lawned gardens and a landscaped side seating garden. The property has uPVC double glazing and central heating throughout. There is a detached garage with up and over door.

# Conservatory

With UPVC double glazed windows to rear and side elevations and UPVC double glazed double doors leading to the rear patio, tiled flooring throughout and central heating radiator.

#### Externals

The property is approached via a secure wrought iron gates entry leading to a landscape paved pathway. To the frontage is a foregarden which is mainly laid to lawn and houses a variety of mature shrubs and plants, which maintain a high degree of privacy to the plot. Located at the frontage is a detached garage with 3x UPVC double glazed windows to side and rear elevations. A further hardstanding base is situated to the side of the garage. Situated behind garage is a gated entry leading to the side elevation. The side elevation has been landscaped throughout to provide a large entertaining paved patio area with decorative slate pebbles and retaining timber sleepers. The patio extends to the rear of the property leading to the garden which is mainly laid to lawn throughout. The extensive plot is enclosed by timber fence panels and concrete posts to the boundary.