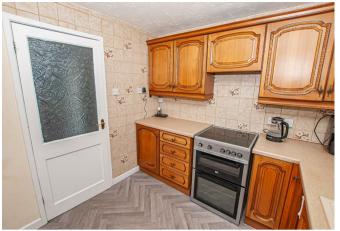

#### Kitchen

With a UPVC double glazed window to the front elevation, the kitchen features a range of matching base and eye level storage cupboards and drawers with roll top granite effect preparation work surfaces and complementary tiling surrounding. Integrated appliances include a composite sink and drainer with mixer tap, space for freestanding and under counter white goods, telephone point and spotlighting to ceiling.