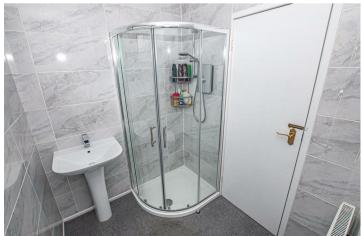

#### **Shower Room**

With a UPVC double glazed frosted glass window to the side elevation, featuring a three-piece shower room suite, comprising of low-level WC with continental flush, pedestal wash basin with mixer tap, corner shower cubicle with electric shower over and complementary tiling to wall coverings, central heating radiator, extractor fan, built-in cupboard which houses the central heating boiler