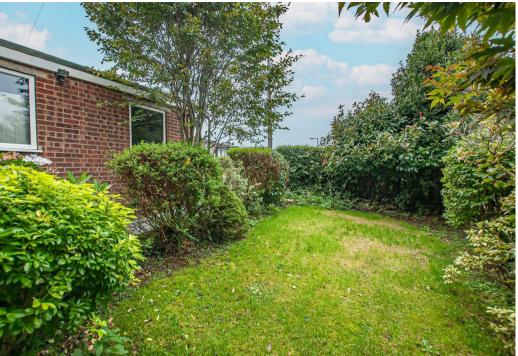

#### Externals

The property is approached via a secure wrought iron gates entry leading to a landscape paved pathway. To the frontage is a foregarden which is mainly laid to lawn and houses a variety of mature shrubs and plants, which maintain a high degree of privacy to the plot. Located at the frontage is a detached garage with 3x UPVC double glazed windows to side and rear elevations. A further hardstanding base is situated to the side of the garage. Situated behind garage is a gated entry leading to the side elevation. The side elevation has been landscaped throughout to provide a large entertaining paved patio area with decorative slate pebbles and retaining timber sleepers. The patio extends to the rear of the property leading to the garden which is mainly laid to lawn throughout. The extensive plot is enclosed by timber fence panels and concrete posts to the boundary.