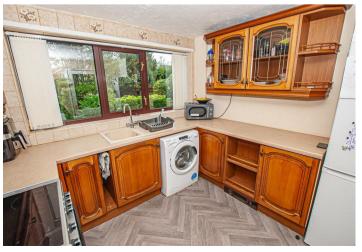

#### Kitchen

With a UPVC double glazed window to the front elevation, the kitchen features a range of matching base and eye level storage cupboards and drawers with roll top granite effect preparation work surfaces and complementary tiling surrounding. Integrated appliances include a composite sink and drainer with mixer tap, space for freestanding and under counter white goods, telephone point and spotlighting to ceiling.