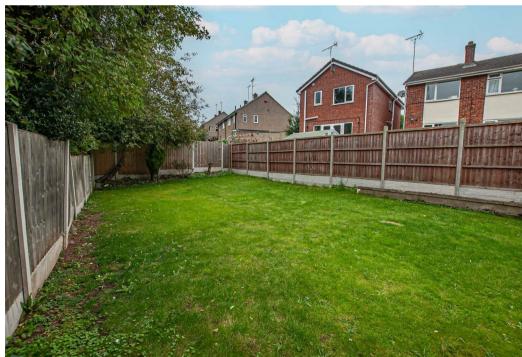

#### Externals

The property is approached via a secure wrought iron gates entry leading to a landscape paved pathway. To the frontage is a foregarden which is mainly laid to lawn and houses a variety of mature shrubs and plants, which maintain a high degree of privacy to the plot. Located at the frontage is a detached garage with 3x UPVC double glazed windows to side and rear elevations. A further hardstanding base is situated to the side of the garage. Situated behind garage is a gated entry leading to the side elevation. The side elevation has been landscaped throughout to provide a large entertaining paved patio area with decorative slate pebbles and retaining timber sleepers. The patio extends to the rear of the property leading to the garden which is mainly laid to lawn throughout. The extensive plot is enclosed by timber fence panels and concrete posts to the boundary.