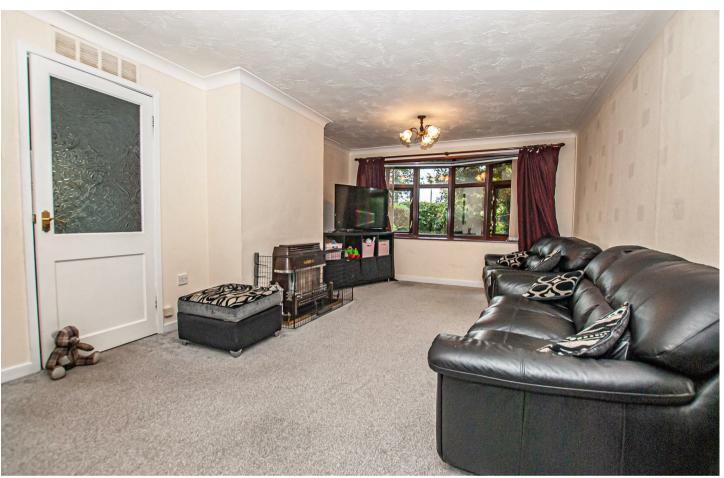

# Lounge

With a UPVC double glazed by window to the front elevation, TV aerial point, central heating radiator x2, the focal point of the room being the gas fireplace with brass hearth and dimmer switch lighting.