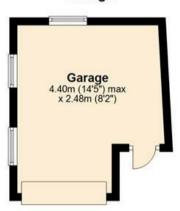

#### Externals

The property is approached via a secure wrought iron gates entry leading to a landscape paved pathway. To the frontage is a foregarden which is mainly laid to lawn and houses a variety of mature shrubs and plants, which maintain a high degree of privacy to the plot. Located at the frontage is a detached garage with 3x UPVC double glazed windows to side and rear elevations. A further hardstanding base is situated to the side of the garage. Situated behind garage is a gated entry leading to the side elevation. The side elevation has been landscaped throughout to provide a large entertaining paved patio area with decorative slate pebbles and retaining timber sleepers. The patio extends to the rear of the property leading to the garden which is mainly laid to lawn throughout. The extensive plot is enclosed by timber fence panels and concrete posts to the boundary.

# Garage