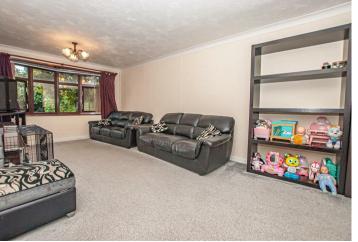

# Lounge

With a UPVC double glazed by window to the front elevation, TV aerial point, central heating radiator x2, the focal point of the room being the gas fireplace with brass hearth and dimmer switch lighting.