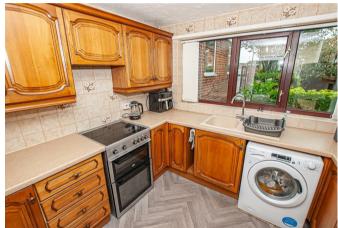

#### Kitchen

With a UPVC double glazed window to the front elevation, the kitchen features a range of matching base and eye level storage cupboards and drawers with roll top granite effect preparation work surfaces and complementary tiling surrounding. Integrated appliances include a composite sink and drainer with mixer tap, space for freestanding and under counter white goods, telephone point and spotlighting to ceiling.