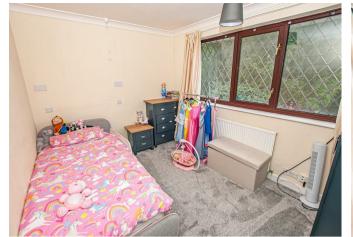

## **Bedroom One**

With a UPVC double glazed window to the front elevation and central heating radiator

#### **Bedroom Two**

With a UPVC double glazed window to the rear elevation, tv aerial point and central heating radiator

#### **Bedroom Three**

With a UPVC double glazed window to the front elevation and central heating radiator