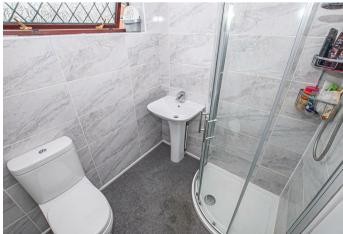

#### **Shower Room**

With a UPVC double glazed frosted glass window to the side elevation, featuring a three-piece shower room suite, comprising of low-level WC with continental flush, pedestal wash basin with mixer tap, corner shower cubicle with electric shower over and complementary tiling to wall coverings, central heating radiator, extractor fan, built-in cupboard which houses the central heating boiler