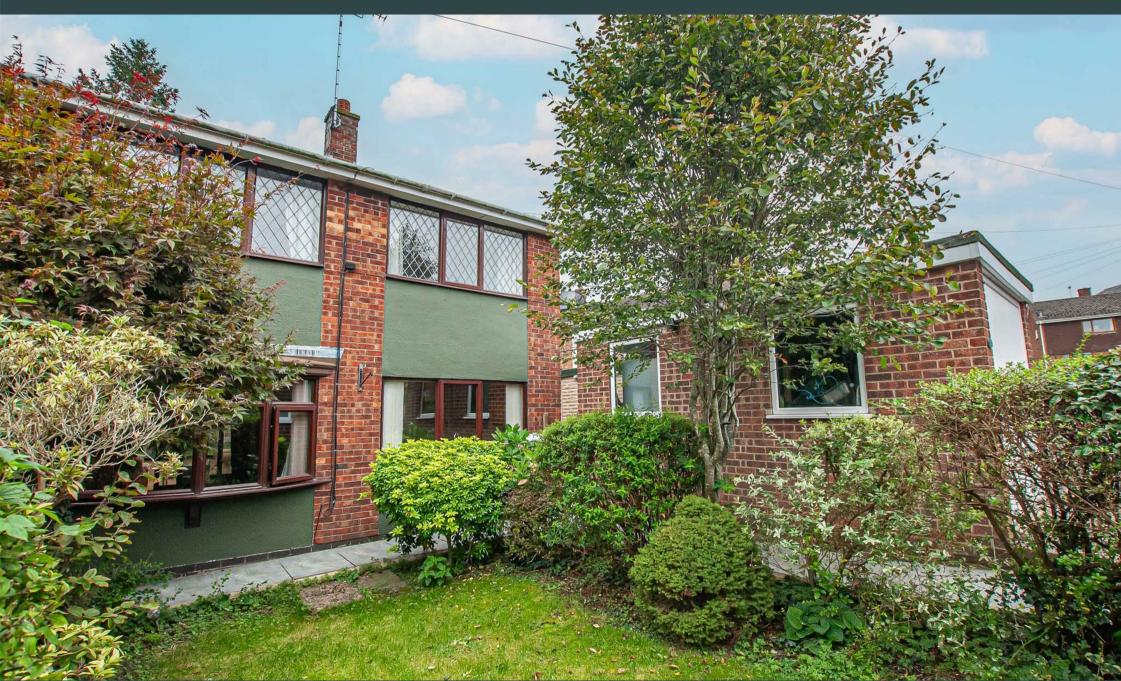

Elmwood Grove, Uttoxeter, Staffordshire, STI4 7HQ Asking Price £224,750

\*\* THREE BEDROOM SEMI-DETACHED \*\*
DETACHED GARAGE \*\* LARGE PLOT FRONT
AND REAR \*\* GARAGE \*\* NO CHAIN \*\*

Situated on a secluded plot stands this three bedroom family home, benefiting from a detached garage and a spacious plot having front, side and rear gardens. A brief internal description of the property comprises hallway, lounge, kitchen, cloaks/WC, three bedrooms and family shower room. There are front and rear lawned gardens and a landscaped side seating garden. The property has uPVC double glazing and central heating throughout. There is a detached garage with up and over door.

#### Externals

The property is approached via a secure wrought iron gates entry leading to a landscape paved pathway. To the frontage is a foregarden which is mainly laid to lawn and houses a variety of mature shrubs and plants, which maintain a high degree of privacy to the plot. Located at the frontage is a detached garage with 3x UPVC double glazed windows to side and rear elevations. A further hardstanding base is situated to the side of the garage. Situated behind garage is a gated entry leading to the side elevation. The side elevation has been landscaped throughout to provide a large entertaining paved patio area with decorative slate pebbles and retaining timber sleepers. The patio extends to the rear of the property leading to the garden which is mainly laid to lawn throughout. The extensive plot is enclosed by timber fence panels and concrete posts to the boundary.