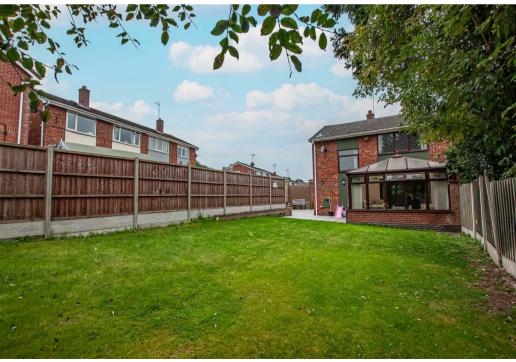

Elmwood Grove, Uttoxeter, Staffordshire, STI4 7HQ Asking Price £224,750

\*\* THREE BEDROOM SEMI-DETACHED \*\*
DETACHED GARAGE \*\* LARGE PLOT FRONT
AND REAR \*\* GARAGE \*\* NO CHAIN \*\*

Situated on a secluded plot stands this three bedroom family home, benefiting from a detached garage and a spacious plot having front, side and rear gardens. A brief internal description of the property comprises hallway, lounge, kitchen, cloaks/WC, three bedrooms and family shower room. There are front and rear lawned gardens and a landscaped side seating garden. The property has uPVC double glazing and central heating throughout. There is a detached garage with up and over door.

#### Externals

The property is approached via a secure wrought iron gates entry leading to a landscape paved pathway. To the frontage is a foregarden which is mainly laid to lawn and houses a variety of mature shrubs and plants, which maintain a high degree of privacy to the plot. Located at the frontage is a detached garage with 3x UPVC double glazed windows to side and rear elevations. A further hardstanding base is situated to the side of the garage. Situated behind garage is a gated entry leading to the side elevation. The side elevation has been landscaped throughout to provide a large entertaining paved patio area with decorative slate pebbles and retaining timber sleepers. The patio extends to the rear of the property leading to the garden which is mainly laid to lawn throughout. The extensive plot is enclosed by timber fence panels and concrete posts to the boundary.