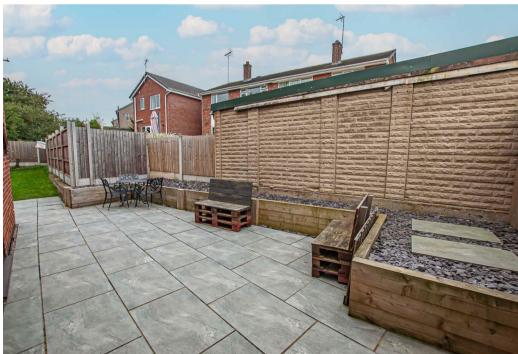

#### Externals

The property is approached via a secure wrought iron gates entry leading to a landscape paved pathway. To the frontage is a foregarden which is mainly laid to lawn and houses a variety of mature shrubs and plants, which maintain a high degree of privacy to the plot. Located at the frontage is a detached garage with 3x UPVC double glazed windows to side and rear elevations. A further hardstanding base is situated to the side of the garage. Situated behind garage is a gated entry leading to the side elevation. The side elevation has been landscaped throughout to provide a large entertaining paved patio area with decorative slate pebbles and retaining timber sleepers. The patio extends to the rear of the property leading to the garden which is mainly laid to lawn throughout. The extensive plot is enclosed by timber fence panels and concrete posts to the boundary.