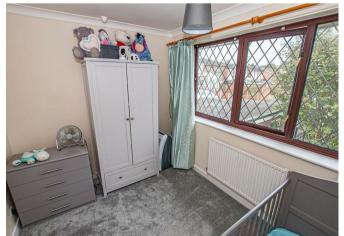

## **Bedroom One**

With a UPVC double glazed window to the front elevation and central heating radiator

#### **Bedroom Two**

With a UPVC double glazed window to the rear elevation, tv aerial point and central heating radiator

#### **Bedroom Three**

With a UPVC double glazed window to the front elevation and central heating radiator