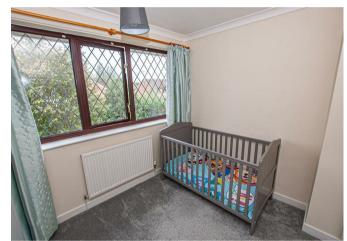

## **Bedroom One**

With a UPVC double glazed window to the front elevation and central heating radiator

#### **Bedroom Two**

With a UPVC double glazed window to the rear elevation, tv aerial point and central heating radiator

#### **Bedroom Three**

With a UPVC double glazed window to the front elevation and central heating radiator