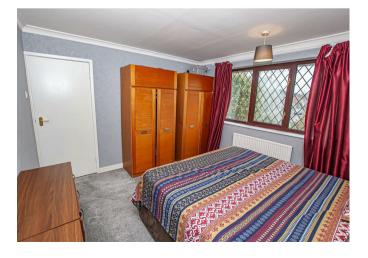

## **Bedroom One**

With a UPVC double glazed window to the front elevation and central heating radiator

#### **Bedroom Two**

With a UPVC double glazed window to the rear elevation, tv aerial point and central heating radiator

#### **Bedroom Three**

With a UPVC double glazed window to the front elevation and central heating radiator