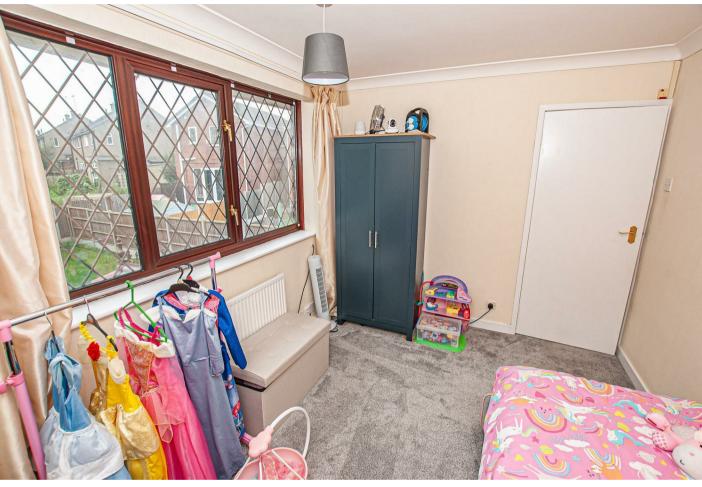

## **Bedroom One**

With a UPVC double glazed window to the front elevation and central heating radiator

#### **Bedroom Two**

With a UPVC double glazed window to the rear elevation, tv aerial point and central heating radiator

#### **Bedroom Three**

With a UPVC double glazed window to the front elevation and central heating radiator