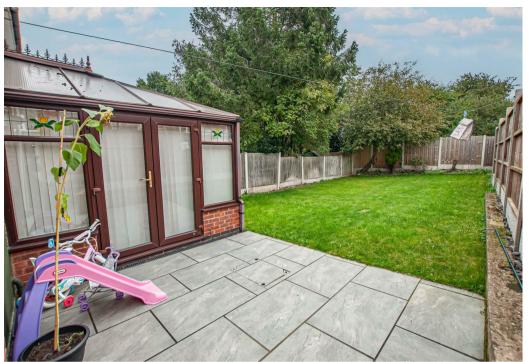

# Conservatory

With UPVC double glazed windows to rear and side elevations and UPVC double glazed double doors leading to the rear patio, tiled flooring throughout and central heating radiator.

#### Externals

The property is approached via a secure wrought iron gates entry leading to a landscape paved pathway. To the frontage is a foregarden which is mainly laid to lawn and houses a variety of mature shrubs and plants, which maintain a high degree of privacy to the plot. Located at the frontage is a detached garage with 3x UPVC double glazed windows to side and rear elevations. A further hardstanding base is situated to the side of the garage. Situated behind garage is a gated entry leading to the side elevation. The side elevation has been landscaped throughout to provide a large entertaining paved patio area with decorative slate pebbles and retaining timber sleepers. The patio extends to the rear of the property leading to the garden which is mainly laid to lawn throughout. The extensive plot is enclosed by timber fence panels and concrete posts to the boundary.