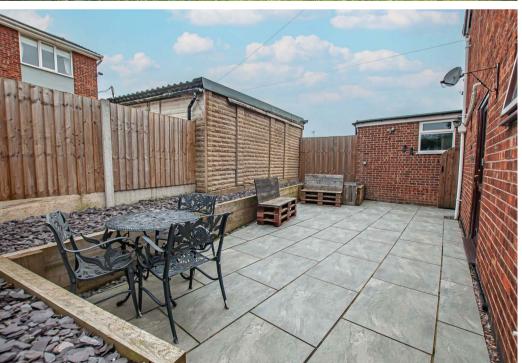

#### Externals

The property is approached via a secure wrought iron gates entry leading to a landscape paved pathway. To the frontage is a foregarden which is mainly laid to lawn and houses a variety of mature shrubs and plants, which maintain a high degree of privacy to the plot. Located at the frontage is a detached garage with 3x UPVC double glazed windows to side and rear elevations. A further hardstanding base is situated to the side of the garage. Situated behind garage is a gated entry leading to the side elevation. The side elevation has been landscaped throughout to provide a large entertaining paved patio area with decorative slate pebbles and retaining timber sleepers. The patio extends to the rear of the property leading to the garden which is mainly laid to lawn throughout. The extensive plot is enclosed by timber fence panels and concrete posts to the boundary.