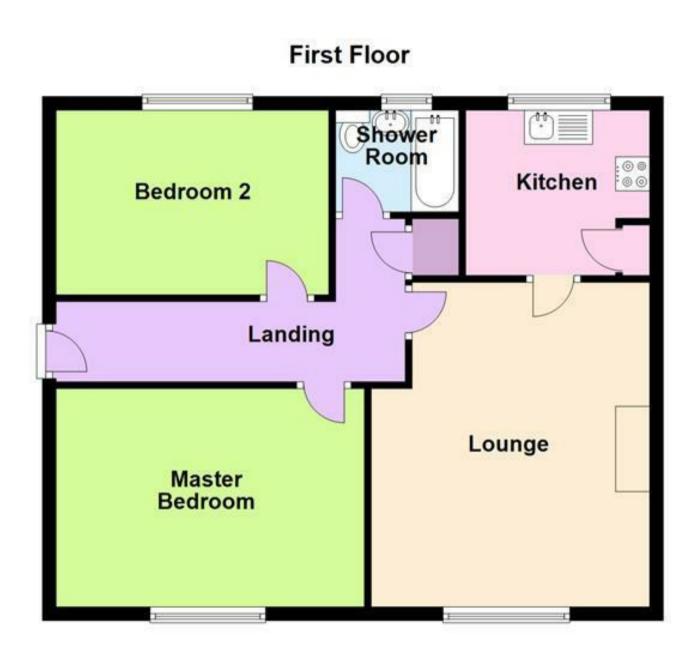

Abode have been informed that the lease has approx 9I years remaining and a monthly charge of approx £I3.

Please use as a guide to layout only. They are not intended to be to scale. Property of Abode Anderson-Dixon. Burton-Uttoxetter-Ashbourne Plan produced using PlanUp.