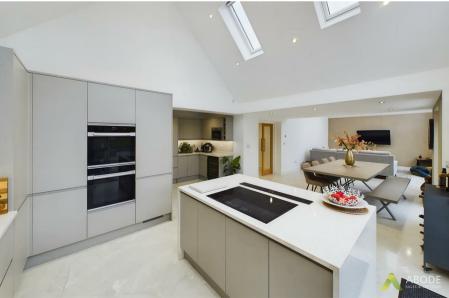

Aintree House Bent Lane, Church Broughton, DE65 5BA Asking Price £765,000

This contemporary-designed property, completed in 2022, has been finished to the highest standards.

The main residence features an open-plan living/dining kitchen area that forms the heart of the home. The striking double glass gable ends with bi-folding doors provide a seamless connection to the beautifully landscaped garden, flooding the space with natural light.