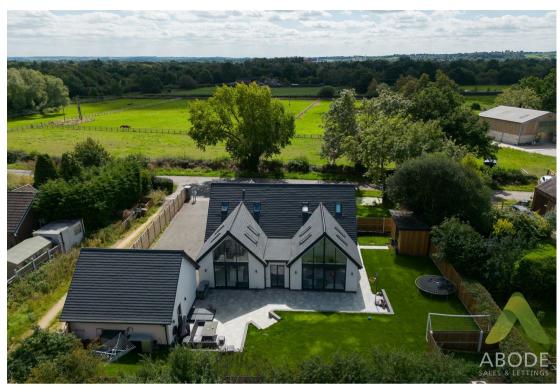

Aintree House Bent Lane, Church Broughton, DE65 5BA Asking Price £765,000

This contemporary-designed property, completed in 2022, has been finished to the highest standards.

The main residence features an open-plan living/dining kitchen area that forms the heart of the home. The striking double glass gable ends with bi-folding doors provide a seamless connection to the beautifully landscaped garden, flooding the space with natural light.

Overall, this property offers a perfect combination of luxury, versatility, and contemporary design, with ample space for both relaxation and work.