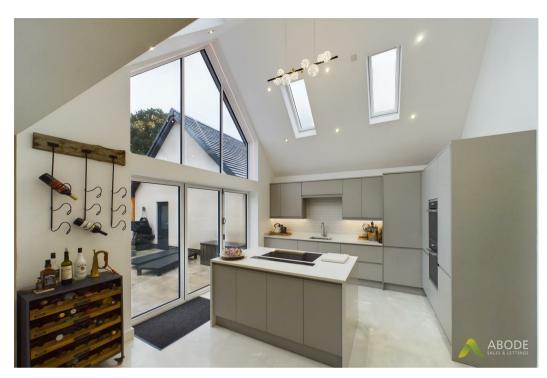

Aintree House Bent Lane, Church Broughton, DE65 5BA Asking Price £765,000

This contemporary-designed property, completed in 2022, has been finished to the highest standards.

The main residence features an open-plan living/dining kitchen area that forms the heart of the home. The striking double glass gable ends with bi-folding doors provide a seamless connection to the beautifully landscaped garden, flooding the space with natural light.