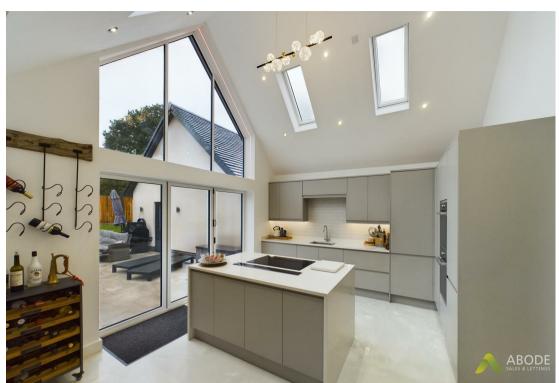

Aintree House Bent Lane, Church Broughton, DE65 5BA Asking Price £765,000

This contemporary-designed property, completed in 2022, has been finished to the highest standards.

The main residence features an open-plan living/dining kitchen area that forms the heart of the home. The striking double glass gable ends with bi-folding doors provide a seamless connection to the beautifully landscaped garden, flooding the space with natural light.