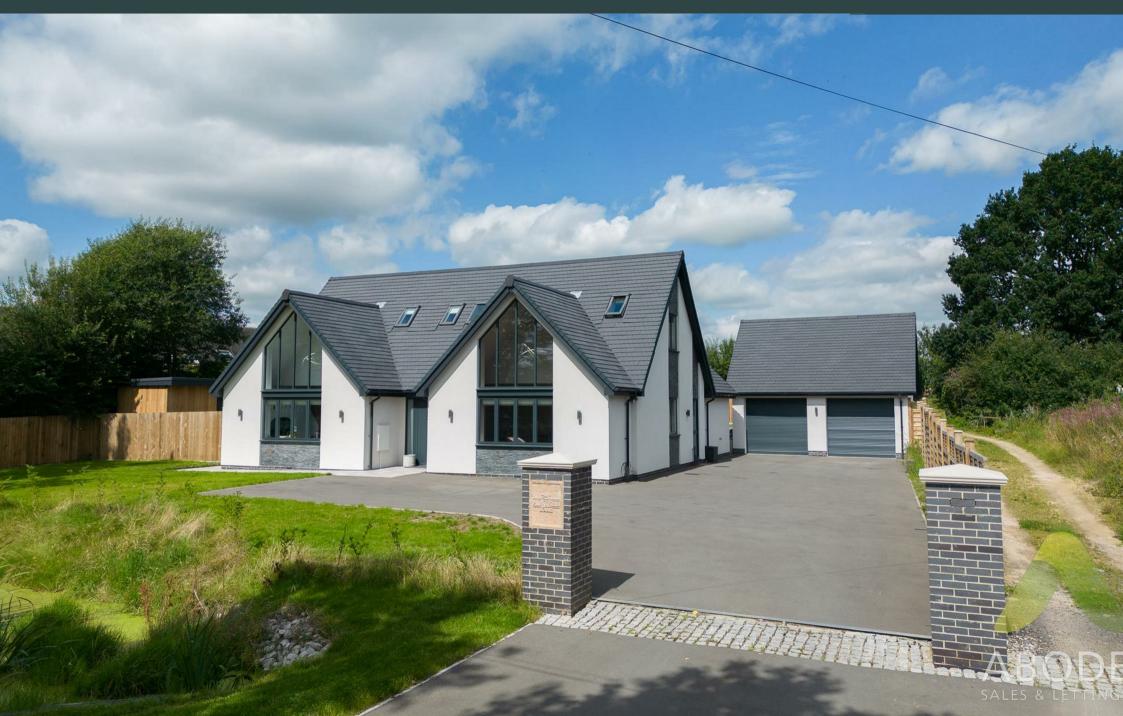

Aintree House Bent Lane, Church Broughton, DE65 5BA Asking Price £765,000

This contemporary-designed property, completed in 2022, has been finished to the highest standards.

The main residence features an open-plan living/dining kitchen area that forms the heart of the home. The striking double glass gable ends with bi-folding doors provide a seamless connection to the beautifully landscaped garden, flooding the space with natural light.

Another highlight is the detached outbuilding, perfectly suited as a home office. With its separate location, it provides a peaceful, productive workspace, making it an ideal choice for those who work from home. Finally, at the head of the double width driveway is a detached double garage with electric doors.