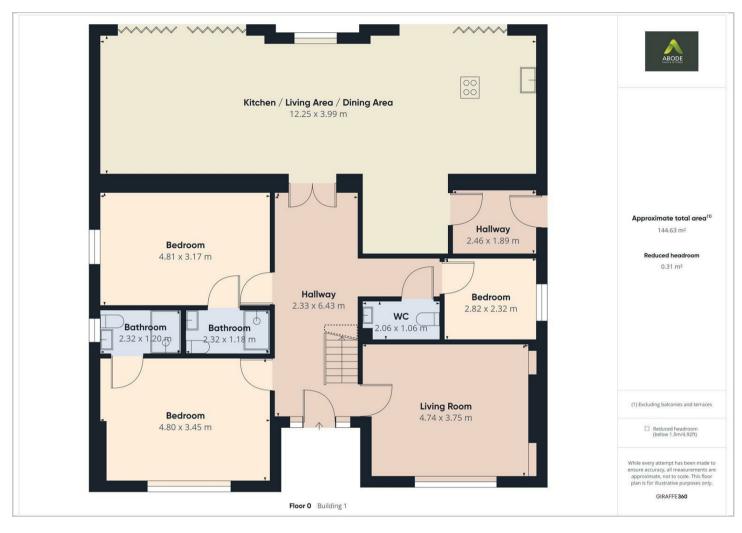

The property offers a thoughtful layout, with four bedrooms spread over two floors, including a master suite featuring a walk-in wardrobe, two en-suites and a stylish bathroom. The attention to detail and quality finishes are evident throughout the home, creating a sophisticated yet comfortable environment.

## DISCLAIMER

Abode Midlands Limited would like to disclose that the owner of this property is an employee of Abode Midlands Limited. Details available on request

Floor Plans Location Map

**Energy Performance Graph** 