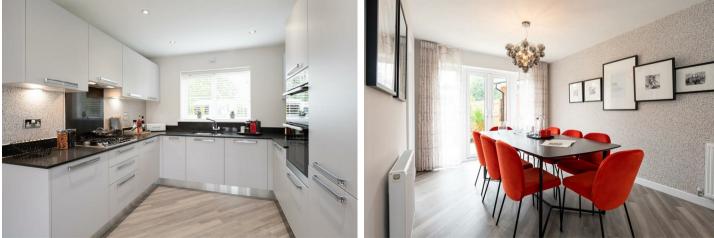

HALL

CLOAKROOM

LOUNGE 15'11 x 10'

OPEN PLAN LIVING/DINING KITCHEN 27'9 x II'4

FIRST FLOOR

BEDROOM I 15'11 x 13'6

EN SUITE

BEDROOM 2 13'9 x 10'3