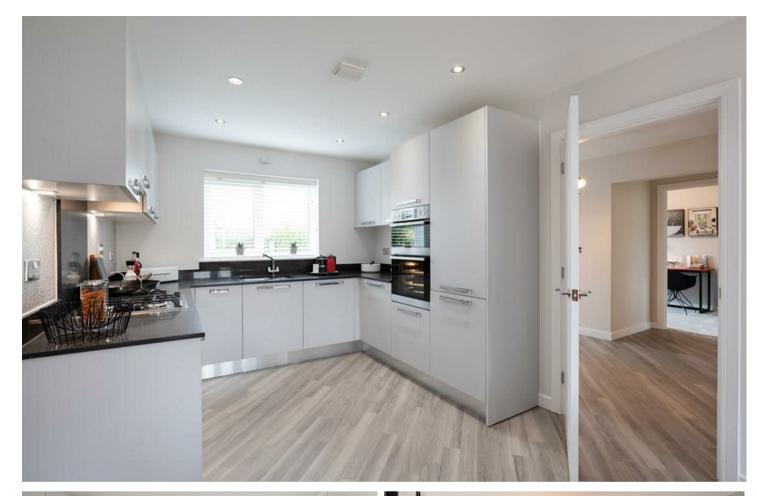

HALL

CLOAKROOM

LOUNGE 15'11 x 10'

OPEN PLAN LIVING/DINING KITCHEN 27'9 x II'4

FIRST FLOOR

BEDROOM I 15'11 x 13'6

EN SUITE

BEDROOM 2 13'9 x 10'3