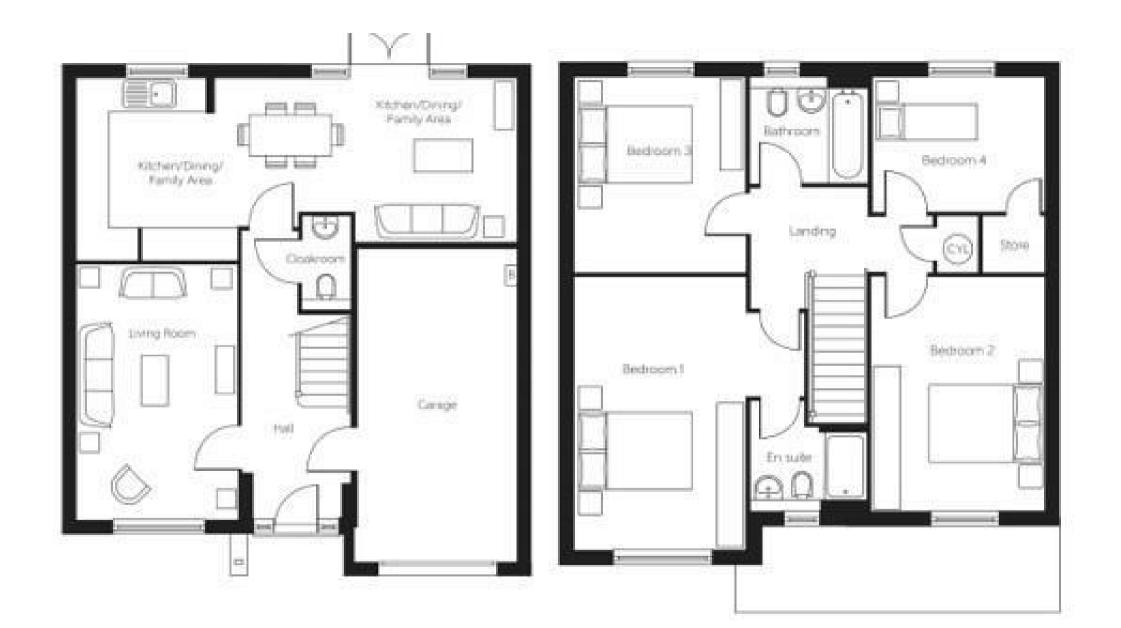

HALL

CLOAKROOM

LOUNGE 15'11 x 10'

OPEN PLAN LIVING/DINING KITCHEN 27'9 x II'4

FIRST FLOOR

BEDROOM I 15'11 x 13'6

EN SUITE

BEDROOM 2 13'9 x 10'3

BEDROOM 3 II'6 x 10'0

BEDROOM 4 10'2 x 7'11

BATHROOM

https://www.abodemidlands.co.ul

ABODE SALES & LETTINGS These particulars, whilst believed to be accurate are set out as a general outline only for guidance and do not constitute any part of an offer or contract. Intending purchasers should not rely on them as statements of representation of fact, but must satisfy themselves by inspection or otherwise as to their accuracy. No person in this firms employment has the authority to make or give any representation or warranty in respect of the property.