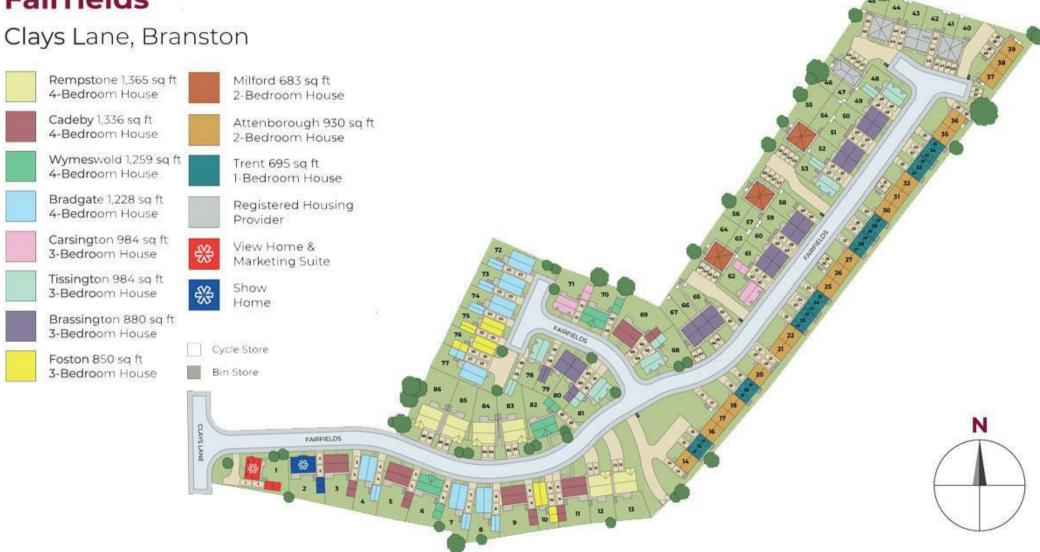

CALLING ALL FIRST TIME BUYERS\*\*\*
Reserve selected plots and receive
incentives \*\*\*

The Attenborough is a 930 sq.ft. 2-bedroom, mews house. On the ground floor is a spacious open plan lounge/kitchen/dining area with understairs store. There's also a handy separate w.c. from the hallway.

On the first floor you will find the master bedroom complete with en-suite, a further double bedroom, the bathroom and utility area.







The Attenborough is a 930 sq.ft. 2-bedroom, mews house. On the ground floor is a spacious open plan lounge/kitchen/dining area with under-stairs store. There's also a handy separate w.c. from the hallway.

On the first floor you will find the master bedroom complete with en-suite, a further double bedroom, the bathroom and utility area.







## **Fairfields**