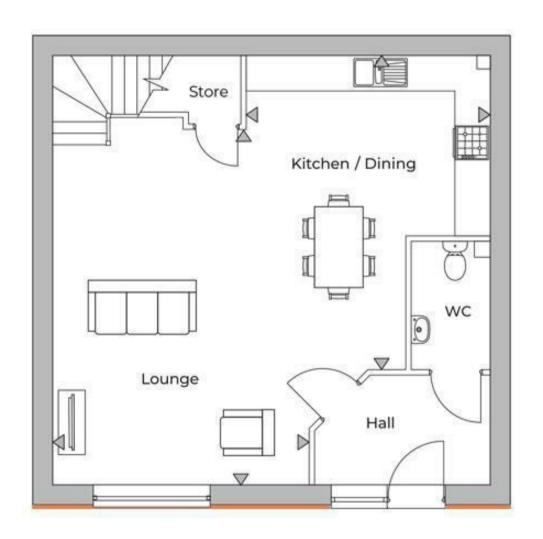

## Clays Lane, Branston, DEI4 3HS Asking Price £209,995

https://www.abodemidlands.co.uk

\*\*\*CALLING ALL FIRST TIME BUYERS\*\*\*
Reserve selected plots and receive
incentives \*\*\*

The Attenborough is a 930 sq.ft. 2-bedroom, mews house. On the ground floor is a spacious open plan lounge/kitchen/dining area with understairs store. There's also a handy separate w.c. from the hallway.