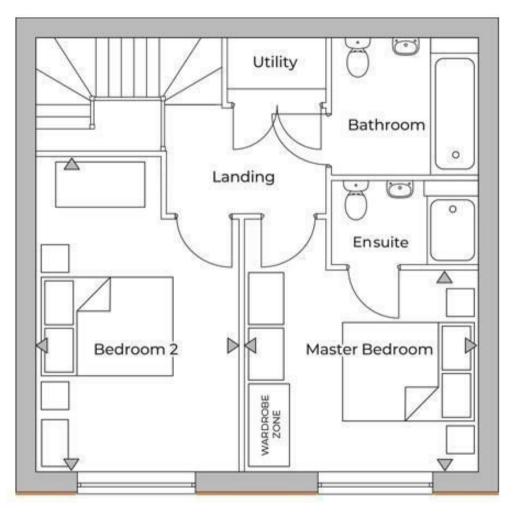

On the first floor you will find the master bedroom complete with en-suite, a further double bedroom, the bathroom and utility area.

The Attenborough is a 930 sq.ft. 2-bedroom, mews house. On the ground floor is a spacious open plan lounge/kitchen/dining area with under-stairs store. There's also a handy separate w.c. from the hallway.

On the first floor you will find the master bedroom complete with en-suite, a further double bedroom, the bathroom and utility area.