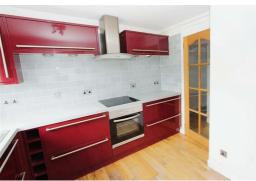

Internally the accommodation comprises welcoming reception hallway with useful storage, the bright and airy front facing lounge is tastefully decorated in modern neutral tones and features twin picture windows which flood the room with an abundance of natural light. A designer fitted kitchen offers excellent storage, built in oven, hob and cooker hood, ample work top surfaces and tiled splash-back. The inviting formal dining room is perfect for any occasion.