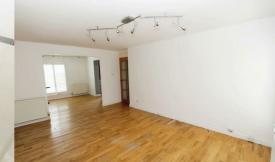

Internally the accommodation comprises welcoming reception hallway with useful storage, the bright and airy front facing lounge is tastefully decorated in modern neutral tones and features twin picture windows which flood the room with an abundance of natural light. A designer fitted kitchen offers excellent storage, built in oven, hob and cooker hood, ample work top surfaces and tiled splash-back. The inviting formal dining room is perfect for any occasion.