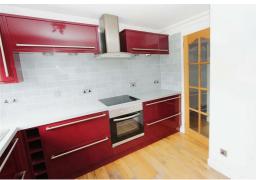

Internally the accommodation comprises welcoming reception hallway with useful storage, the bright and airy front facing lounge is tastefully decorated in modern neutral tones and features twin picture windows which flood the room with an abundance of natural light. A designer fitted kitchen offers excellent storage, built in oven, hob and cooker hood, ample work top surfaces and tiled splash-back. The inviting formal dining room is perfect for any occasion.