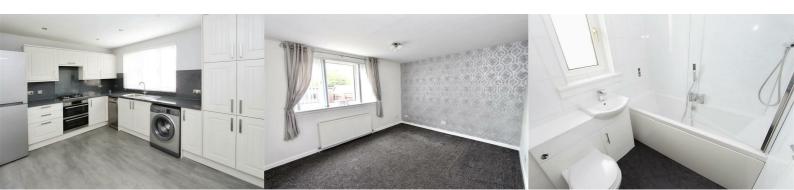

The accommodation comprises welcoming entrance hallway with useful storage. The lounge is bright and airy and overlooks the rear garden. The front facing Dining Kitchen is generously sized and fitted with a range of floor and wall units providing excellent storage, built in oven, hob and cooker hood. Completing the ground floor is a rear hallway providing excellent additional storage space and access to the rear garden via a UPVC door.

On the upper level there are two well proportioned double bedrooms and a versatile box room/cupboard. Completing upstairs is the family bathroom comprising bath with overhead shower, wash hand basin & WC housed in a vanity unit.