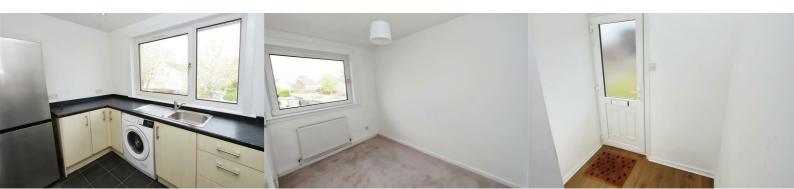

Accommodation comprises reception area leading upstairs to the welcoming hallway. The bright and airy lounge is front facing and has ample space for dining if desired. The modern kitchen has a range of base and units providing excellent storage with complementary worktop. The kitchen also benefits from a built in electric oven, hob and cooker hood.

There are two bedrooms, one of which benefits from built-in storage. Completing this must see property is the fully tiled family bathroom with three-piece white suite comprising WC, wash hand basin and bath with overhead shower.