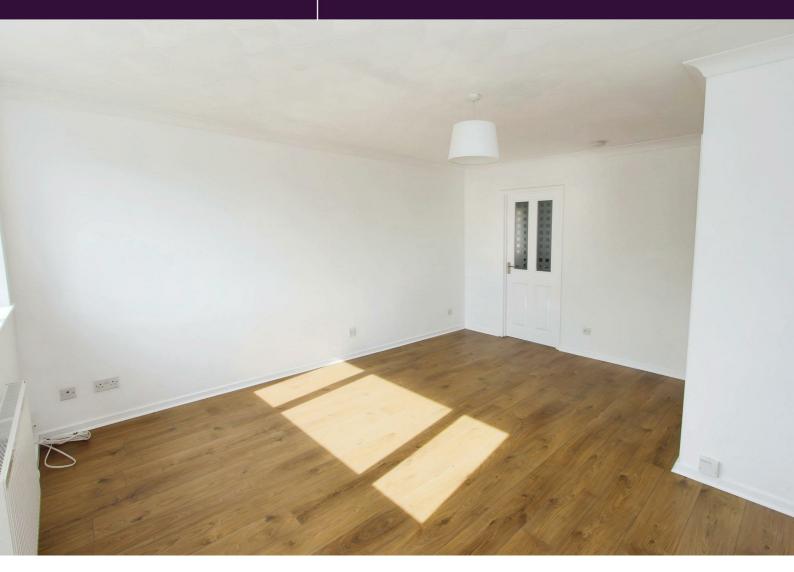

Accommodation comprises reception area leading upstairs to the welcoming hallway. The bright and airy lounge is front facing and has ample space for dining if desired. The modern kitchen has a range of base and units providing excellent storage with complementary worktop. The kitchen also benefits from a built in electric oven, hob and cooker hood.