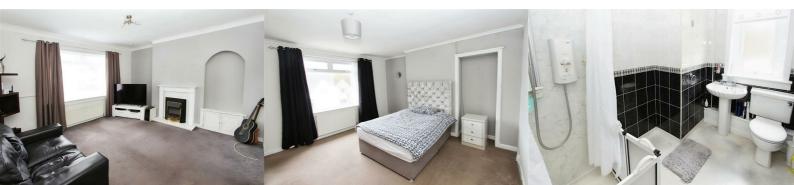

Internal accommodation comprises welcoming entrance hallway with useful storage. An inviting lounge overlooks the front of property and features a focal point fire which provides extra warmth if desired. A good sized fitted kitchen provides ample storage, integrated appliances, complimentary worktop surfaces and tiled splashback. A UPVC part glazed door provides direct access to rear garden.

On the upper level there are two generous sized double bedrooms. Bedroom one overlooks front of property and benefits from built in mirror wardrobes, bedroom two is rear facing and has ample room for freestanding furniture. A fully tiled shower room completes this rarely available home.