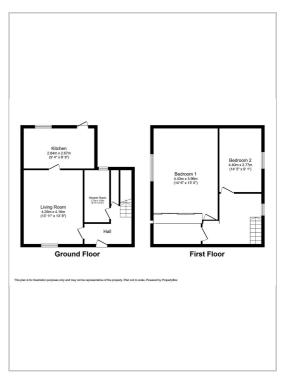

#### Floor Plans

#### Gardens

This property benefits from Private Front and Rear Gardens. The rear garden is mainly laid to lawn for ease of maintenance.

Accommodation Sizes (All sizes are approx)
Lounge 4.25m x 4.16m
Kitchen 2.67m x 2.84m
Bedroom One 3.96m x 4.43m
Bedroom Two 4.40m x 2.77m
Bathroom: 2.72m x 1.82m