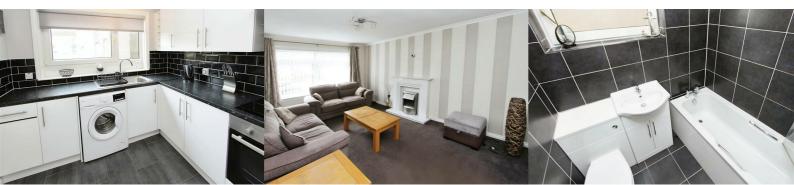

Internally the accommodation comprises welcoming reception hallway with useful storage. A light and airy lounge is decorated in fresh neutral tones and leads to a delightful dining room perfect for any occasion. The good sized fitted kitchen offers excellent storage, integrated appliances, ample worktop surfaces and co-ordinating tiled splashback.

Enhancing the property further are two well proportioned and freshly decorated double bedrooms and a pristine fully tiled bathroom comprising white 3 piece suite with luxury overhead shower completes this attractive and rarely available property.