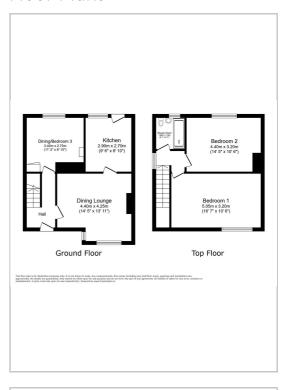

## Floor Plans

Accommodation
Lounge
Fitted Kitchen
Dining Room/Downstairs Bedroom 3
Bedroom 1
Bedroom 2