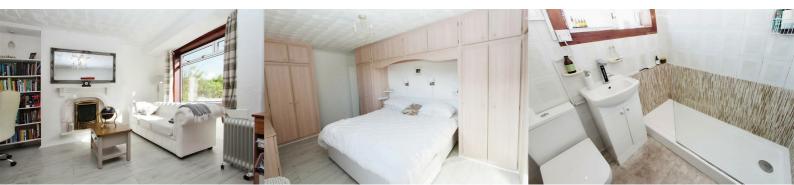

Internally the accommodation comprises welcoming reception hallway with useful storage. The bright and airy front facing lounge is decorated in fresh crisp tones and features a focal point fire providing extra warmth if desired. The white leather sofa and coffee are included in the sale. A good sized fitted kitchen offers ample base and wall units for storage, integrated appliances, coordinating worktop surfaces and tiled splashback. A part glazed door provides access to rear garden. Completing the lower level is a well proportioned room which could be utilized as a formal dining room or downstairs bedroom.

Upstairs there are two good sized double bedrooms. Bedroom one overlooks front of property and boasts built in storage. Enhancing the property further is a fully tiled shower room comprising large walk in shower with co-ordinating high gloss vanity unit and wc.