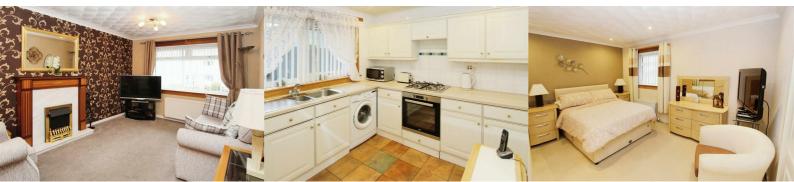

Internally the accommodation comprises entrance porch leading to an inviting reception hallway. The bright and airy lounge overlooks front of property and features a focal point fire providing extra warmth if desired. A good sized fitted kitchen provides excellent storage, complimentary worktop surfaces and tiled splashback. Ideally located beside the kitchen is a useful rear porch which leads to private rear garden.

On the upper level are two fantastic sized double bedrooms both have large walk in cupboards proving further storage solutions. An attractive part tiled shower room comprising large shower cubicle with feature wet wall around shower area, high gloss vanity unit and wc completes the interior.