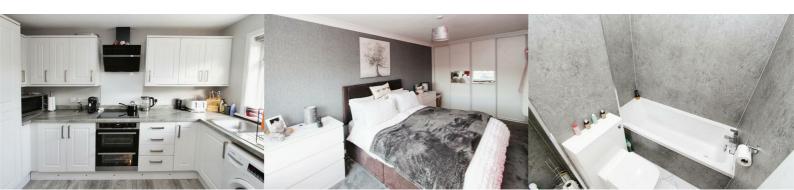

Accommodation comprises welcoming reception hallway with useful utility room and lower WC with storage. The large dining lounge is beautifully presented and overlooks rear garden. The spacious kitchen is fitted with a range of wall and base units providing excellent storage, complimentary work surfaces and a built in oven, hob and cooker hood. Upstairs there are three well proportioned double bedrooms. Bedroom One benefits from built in fitted wardrobes. The family bathroom completes this must see property, comprising white WC, vanity unit, shower cubicle and bath.