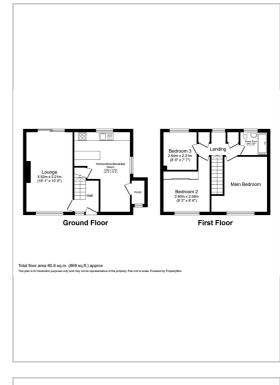

Accommodation Sizes (All sizes are approximate) Lounge 3.21 m x 5.52 m Dining/Kitchen 3.86 m x 5.52 m (At widest point) Bedroom One 2.84 m x 3.82 m Bedroom Two 2.59 m x 2.80 m Bedroom Three 2.31 m x 2.64 m Shower Room 2.31 m x 2.64 m

### Floor Plans