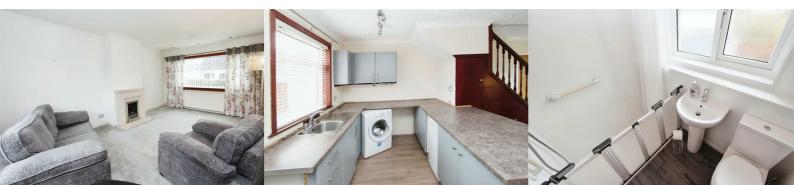

Internally the accommodation comprises welcoming reception hallway with useful storage. A bright and airy lounge overlooks the front of property and features a modern focal point fire which provides extra warmth if desired. The spacious kitchen offers ample wall and base units for storage and co-ordinating work top surfaces. An open plan dining area is perfect for any occasion. A side porch provides access to resin driveway, garage and rear garden.

On the upper level there are two well proportioned double bedrooms, and a good sized single bedroom all with storage. Completing the interior is a family shower room with feature wet wall.