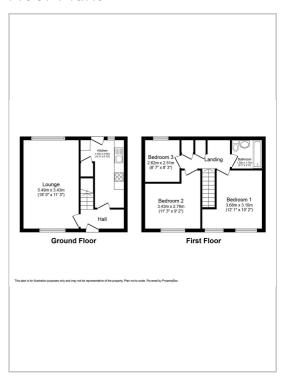

### Floor Plans

#### Gardens

This property benefits from Private Front and Rear Gardens.

Accommodation Sizes (All sizes are approximate)

Lounge 5.49m x 3.43m

Kitchen 4.19m x 2.69m

Double Bedroom One 3.68m x 3.10m

Double Bedroom Two 3.43m x 2.79m

Double Bedroom Three 2.62m x 2.51m

Bathroom 1.88m x 1.75m