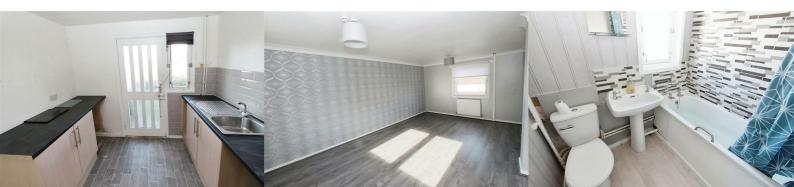

The accommodation comprises welcoming reception hallway. A bright and airy, spacious lounge dining room overlooks front of property and features duel window formation which floods the room with natural light. A good sized kitchen provides ample base and wall units for storage, complimentary worktop surfaces and tiled splash-back. A timber glazed door leads to the private rear garden.

On the upper level there are three well proportioned double bedrooms. A family bathroom comprising white 3 piece suite with shower over bath completes the interior.