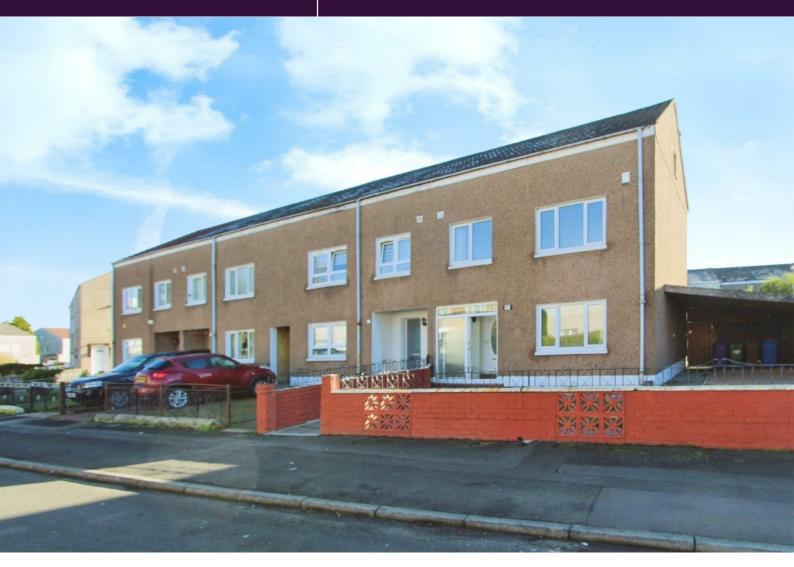

Early Viewing Strongly Advised

\*\*\*\*SOLD IN 11 DAYS \*\*\*\*

PATCH PROPERTY welcomes to the market this larger styled 4 bedroom end terraced villa with driveway and carport located in the popular address of Ryless Crescent, Penilee. The property offers spacious and flexible living accommodation and is perfect for young and growing families alike.

#### Parking

This property benefits from Private Parking and Carport.

#### Gardens

This property benefits from Private Front and Rear Gardens. The rear garden is fully enclosed and mainly laid to lawn for ease of maintenance.

Accommodation Sizes (All Sizes are approximate) Lower Wc Lounge 5.13m x 3.5m Dining Room/4th Bed 2.74m x 3.35m Kitchen 4.1m x 1.6m (widening to 2.74 m) Conservatory Double Bedroom One 4.39m x 3.5m (at widest point) Double Bedroom Two 2.5m x 3.91m Double Bedroom Three 3.4m x 3.1m Family Bathroom 3.04m x 1.52m