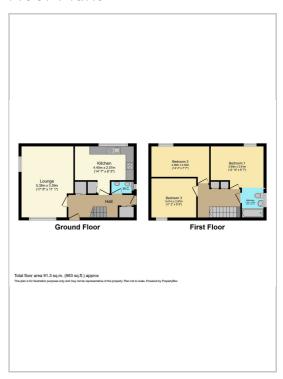

### Floor Plans

#### Accommodation

Lower WC 1.65 x 1.82

Lounge 3.39 x 1.82

Fitted Kitchen 4.45 x 2.57

Bedroom 1 12.9 x 8.6

Bedroom 2 14.4 x 7.7

Bedroom 3 11.2 x 9.9

Bathroom 5.5 x 5.11