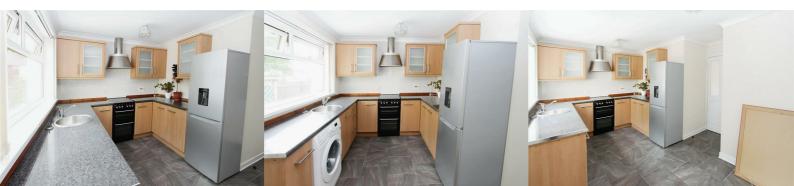

Although a degree of internal decoration is required, once complete this will be a fantastic family home within walking distance to local shopping, schools and leisure facilities.

Accommodation comprises welcoming reception hallway providing access to all apartments, lower wc and rear door leading to fully enclosed garden. The light and airy lounge overlooks front of property and boasts picture window which floods the room with an abundance of natural light. A pristine fitted kitchen provides excellent storage, integrated appliances, complimentary worktop surfaces and tiled splashback. There is ample space for dining table and chairs.