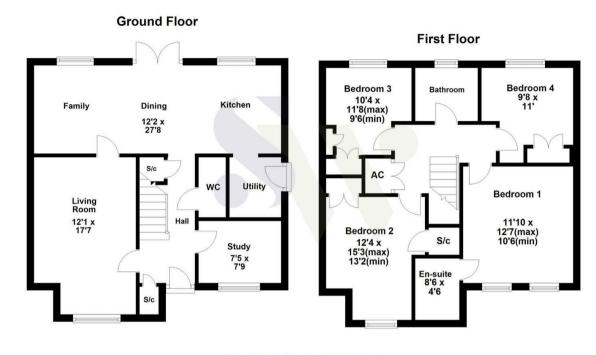

11 Bruce Drive Corby, NN18 8TL

Occupying a highly attractive position within this much sought after cul-de-sac which can be found on the much sought after Oakley Vale area, is this rarely available detached residence which is being offered for sale with NO CHAIN. Presented in excellent condition throughout, this family home provides generous sized living accommodation to include an imposing reception hall, cloakroom/WC, living room, study, and a superb open plan 27'8 x 12'2 family/dining/kitchen room with the kitchen being fully fitted to include integrated appliances and a separate utility room. The first floor provides FOUR well proportioned bedrooms with the master enjoying fitted wardrobes and en-suite facilities, there is also a family bathroom. Outside, there is a highly attractive open plan frontage with a driveway set to one side providing OFF ROAD PARKING for TWO VEHICLES and leading to the GARAGE. The rear garden is of excellent size, predominately laid to lawn with patio areas and offers a good degree of privacy. Viewing is highly advised of this superb property which is certain to attract considerable privacy. Energy Rating B. Council Tax Band D.

## £405,000

Simpson West

Floor plan not to scale - for guidance purposes only. Floor plan created by Simpson West for their use. Plan produced using PlanUp.

You may download, store and use the material for your own personal use and research. You may not republish, retransmit, redistribute or otherwise make the material available to any party or make the same available on any website, online service or bulletin board of your own or of any other party or make the same available in hard copy or in any other media without the website owner's express prior written consent. The website owner's copyright must remain on all reproductions of material taken from this website.