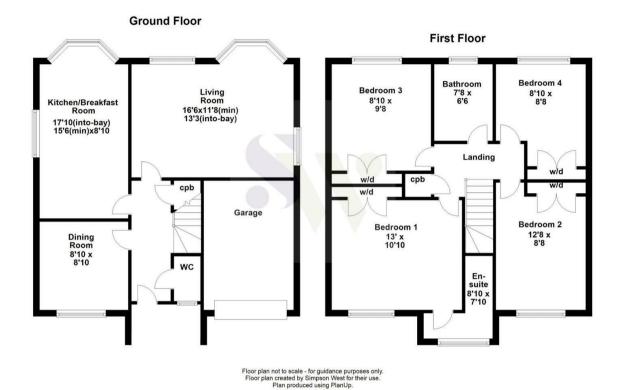

39 Newmarket Close Corby, NN18 8QP

Located within the ever popular Oakley Vale is this immaculately presented FOUR bedroom executive home that is being offered to the market for sale. The property occupies a pleasant position nestled away within a quiet cul-de-sac and is within walking distance to the local schools, shops and other amenities. Features include an entrance hall, cloakroom w/c, dining room, a large sitting room with bay window and the recently refitted kitchen breakfast room boasting doors leading to the rear garden and integrated appliances. To the first floor there are three double bedrooms, the larger benefits from an impressive en-suite shower room with vaulted ceiling, in addition to this there is a good single bedroom and the refitted family bathroom, all bedrooms are complete with fitted wardrobes. Outside is a beautiful established garden with various entertaining areas, there is a large decking area at the top with an outdoor power supply, towards to bottom tier are tailored lawns and an array of shrubs. To the front is an integral single garage and double driveway to the front. Early viewings are highly encouraged. Energy rating C. Council Tax Band D.