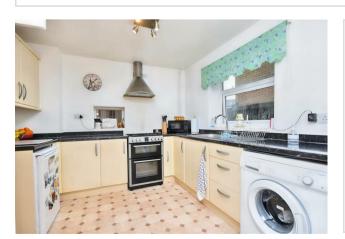

55 Glastonbury Road Corby, NN18 ODD

Simpson West are delighted to offer to the market for sale this well presented and extended three bedroom residence that is located within the ever popular Beanfield area. The property itself occupies a pleasant position and is within walking distance to the local schools, shops and other amenities. Features include a large porch/entrance hall, fitted kitchen breakfast room, a living room and the extended dining/family room. To the first floor there are two double bedrooms, a good single bedroom and the main family bathroom. Outside there is a low maintenance garden boasting a brand new patio area, this is fully enclosed with a door leading to the single garage. To the front there is an established garden that is enclosed via a low level brick wall. Early viewings are a must! Energy rating D. Council Tax Band A.