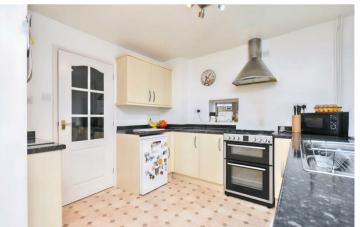

55 Glastonbury Road Corby, NN18 ODD

Simpson West are delighted to offer to the market for sale this well presented and extended three bedroom residence that is located within the ever popular Beanfield area. The property itself occupies a pleasant position and is within walking distance to the local schools, shops and other amenities. Features include a large porch/entrance hall, fitted kitchen breakfast room, a living room and the extended dining/family room. To the first floor there are two double bedrooms, a good single bedroom and the main family bathroom. Outside there is a low maintenance garden boasting a brand new patio area, this is fully enclosed with a door leading to the single garage. To the front there is an established garden that is enclosed via a low level brick wall. Early viewings are a must! Energy rating D. Council Tax Band A.