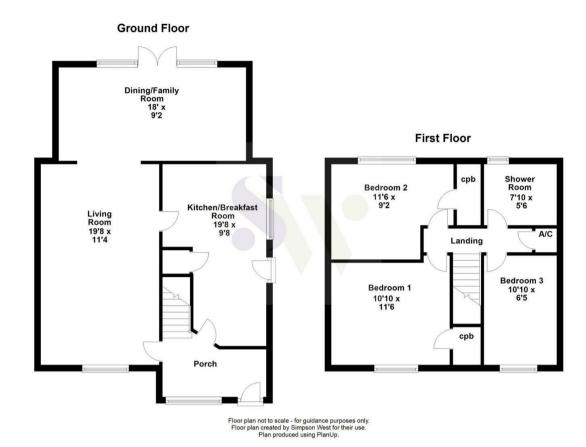

55 Glastonbury Road Corby, NN18 ODD

Simpson West are delighted to offer to the market for sale this well presented and extended three bedroom residence that is located within the ever popular Beanfield area. The property itself occupies a pleasant position and is within walking distance to the local schools, shops and other amenities. Features include a large porch/entrance hall, fitted kitchen breakfast room, a living room and the extended dining/family room. To the first floor there are two double bedrooms, a good single bedroom and the main family bathroom. Outside there is a low maintenance garden boasting a brand new patio area, this is fully enclosed with a door leading to the single garage. To the front there is an established garden that is enclosed via a low level brick wall. Early viewings are a must! Energy rating D. Council Tax Band A.