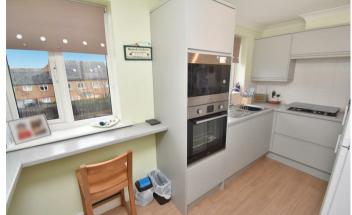

36 Carlisle Close Corby, NN18 8RN

Being situated within the sought after Oakley Vale area, is this rarely available and highly unique property which offers accommodation over three floors with THREE DOUBLE BEDROOMS all with en-suite facillities and is presented in excellent condition throughout. On entering an airy reception hall, doors lead of to a double bedroom with en-suite facilities and there is also a sitting room/study and utility room to this floor. The first floor provides a landing area, good sized living room and a refitted kitchen/breakfast room with integrated appliances. The second floor provides two further double bedrooms both of which enjoy en-suite facilities. Outside, there is an enclosed easy maintenance patio style garden with a GARAGE and OFF-ROAD PARKING set behind. An early visit is highly recommended. Energy Rating C. Council Tax Band C.

## First Floor Kitchen/Breakfast Room 13'x7' First Floor Landing Living Room 13'2x11'8

Floor plan not to scale - for guidance purposes only. Floor plan created by Simpson West for their use. Plan produced using PlanUp.