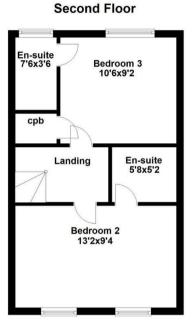

36 Carlisle Close Corby, NN18 8RN

Being situated within the sought after Oakley Vale area, is this rarely available and highly unique property which offers accommodation over three floors with THREE DOUBLE BEDROOMS all with en-suite facillities and is presented in excellent condition throughout. On entering an airy reception hall, doors lead of to a double bedroom with en-suite facilities and there is also a sitting room/study and utility room to this floor. The first floor provides a landing area, good sized living room and a refitted kitchen/breakfast room with integrated appliances. The second floor provides two further double bedrooms both of which enjoy en-suite facilities. Outside, there is an enclosed easy maintenance patio style garden with a GARAGE and OFF-ROAD PARKING set behind. An early visit is highly recommended. Energy Rating C. Council Tax Band C.