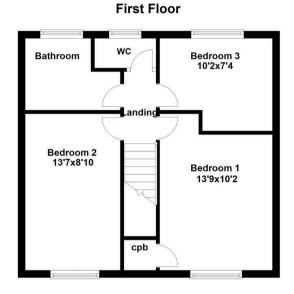

## Cround Floor Living/Dining Room 19'7(max)7'7(min)x 13'2(max)8'6(min) Cpb T'11 x 16'06 Entrance Hall

Floor plan not to scale - for guidance purposes only. Plan produced using PlanUp.

You may download, store and use the material for your own personal use and research. You may not republish, retransmit, redistribute or otherwise make the material available to any party or make the same available on any website, online service or bulletin board of your own or of any other party or make the same available in hard copy or in any other media without the website owner's express prior written consent. The website owner's copyright must remain on all reproductions of material taken from this website.