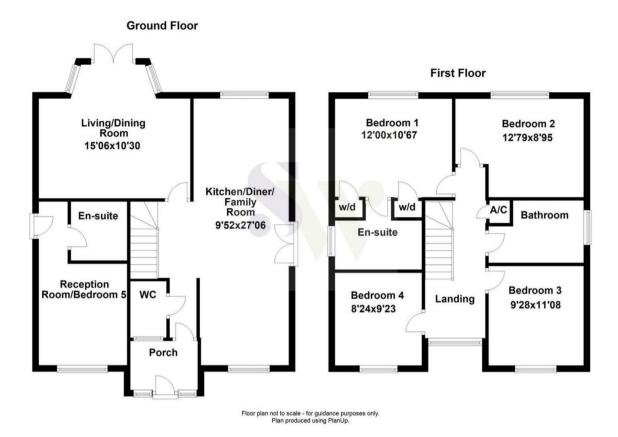

4 Catchland Close
Corby, Northamptonshire NN18 8NR

Simpson West are delighted to offer to the market for sale this rarely available FOUR bedroom detached family residence that boasts a converted garage room with its own en-suite services. The property itself is well positioned being within walking distance to Brooke Weston school and local shops. Features include an entrance hall, cloakroom w/c, a large modern kitchen dining family room and the living room with patio doors leading to the rear garden. In addition the garage has been converted to either a reception room or bedroom with its own en-suite shower room. To the first floor there is a large single bedroom, two double bedrooms, the main family bathroom and the master boasting fitted storage and an en-suite shower room. To rear is a low maintenance garden that has been fully paved. At the front is off road parking for multiple vehicles. Early viewings are highly advised. Energy rating C. Council Tax Band D.