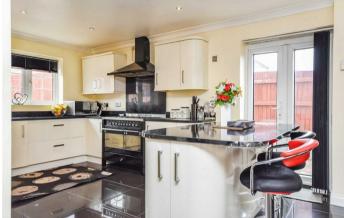

4 Catchland Close
Corby, Northamptonshire NN18 8NR

Simpson West are delighted to offer to the market for sale this rarely available FOUR bedroom detached family residence that boasts a converted garage room with its own en-suite services. The property itself is well positioned being within walking distance to Brooke Weston school and local shops. Features include an entrance hall, cloakroom w/c, a large modern kitchen dining family room and the living room with patio doors leading to the rear garden. In addition the garage has been converted to either a reception room or bedroom with its own en-suite shower room. To the first floor there is a large single bedroom, two double bedrooms, the main family bathroom and the master boasting fitted storage and an en-suite shower room. To rear is a low maintenance garden that has been fully paved. At the front is off road parking for multiple vehicles. Early viewings are highly advised. Energy rating C. Council Tax Band D.