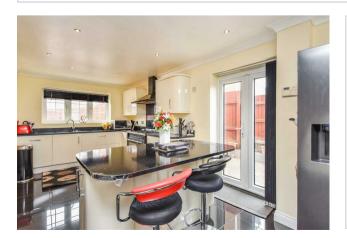

4 Catchland Close
Corby, Northamptonshire NN18 8NR

Simpson West are delighted to offer to the market for sale this rarely available FOUR bedroom detached family residence that boasts a converted garage room with its own en-suite services. The property itself is well positioned being within walking distance to Brooke Weston school and local shops. Features include an entrance hall, cloakroom w/c, a large modern kitchen dining family room and the living room with patio doors leading to the rear garden. In addition the garage has been converted to either a reception room or bedroom with its own en-suite shower room. To the first floor there is a large single bedroom, two double bedrooms, the main family bathroom and the master boasting fitted storage and an en-suite shower room. To rear is a low maintenance garden that has been fully paved. At the front is off road parking for multiple vehicles. Early viewings are highly advised. Energy rating C. Council Tax Band D.