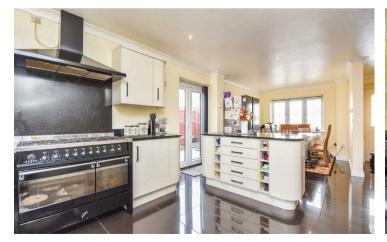

4 Catchland Close
Corby, Northamptonshire NN18 8NR

Simpson West are delighted to offer to the market for sale this rarely available FOUR bedroom detached family residence that boasts a converted garage room with its own en-suite services. The property itself is well positioned being within walking distance to Brooke Weston school and local shops. Features include an entrance hall, cloakroom w/c, a large modern kitchen dining family room and the living room with patio doors leading to the rear garden. In addition the garage has been converted to either a reception room or bedroom with its own en-suite shower room. To the first floor there is a large single bedroom, two double bedrooms, the main family bathroom and the master boasting fitted storage and an en-suite shower room. To rear is a low maintenance garden that has been fully paved. At the front is off road parking for multiple vehicles. Early viewings are highly advised. Energy rating C. Council Tax Band D.