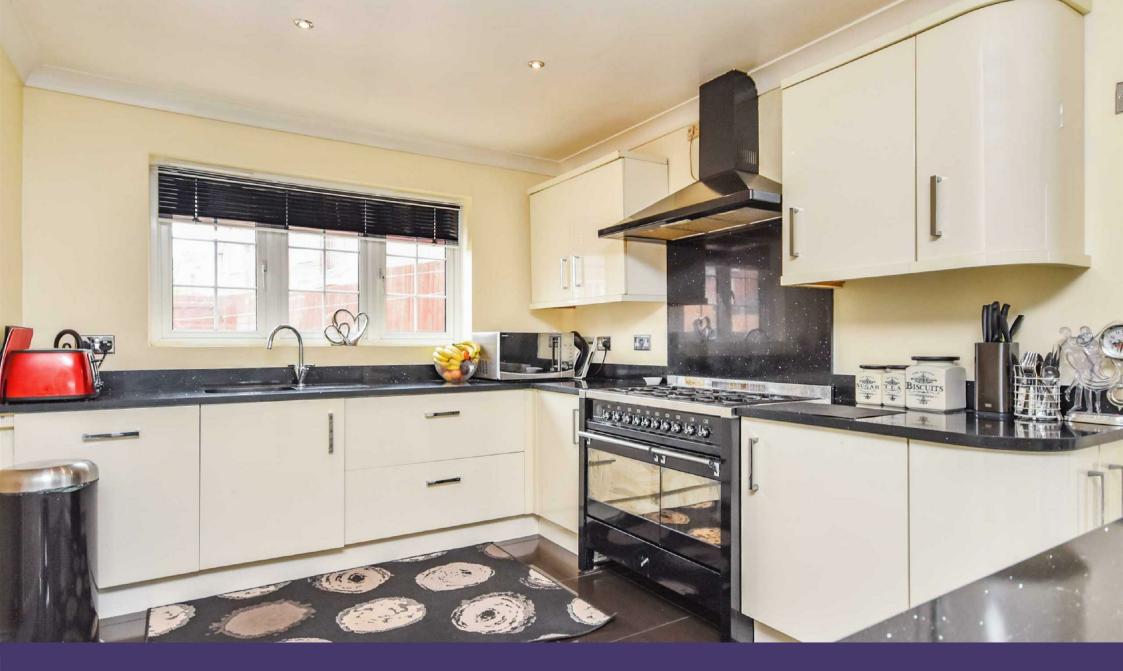

4 Catchland Close
Corby, Northamptonshire NN18 8NR

Simpson West are delighted to offer to the market for sale this rarely available FOUR bedroom detached family residence that boasts a converted garage room with its own en-suite services. The property itself is well positioned being within walking distance to Brooke Weston school and local shops. Features include an entrance hall, cloakroom w/c, a large modern kitchen dining family room and the living room with patio doors leading to the rear garden. In addition the garage has been converted to either a reception room or bedroom with its own en-suite shower room. To the first floor there is a large single bedroom, two double bedrooms, the main family bathroom and the master boasting fitted storage and an en-suite shower room. To rear is a low maintenance garden that has been fully paved. At the front is off road parking for multiple vehicles. Early viewings are highly advised. Energy rating C. Council Tax Band D.