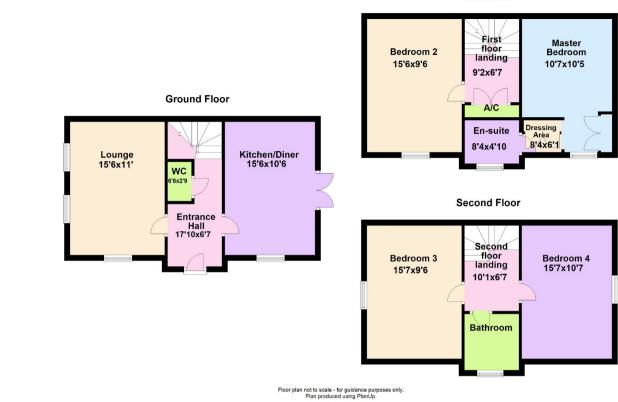

## : **£249,950**

The spacious accommodation comprises of a superb fitted kitchen/ dining room, lounge, ground floor cloakroom, four double bedrooms with dressing room and ensuite to the master bedroom. Further benefits include sash style double glazing, gas radiator central heating, enclosed garden and a driveway leading to a single garage.