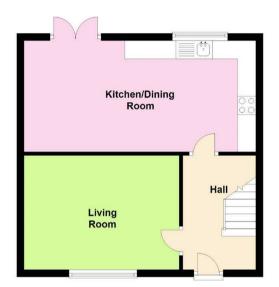

50 Ashley Avenue Corby, NN17 2SS



Simpson West Lettings are delighted to offer to let this immaculately presented three bedroom family home which has been fully renovated to a high standard throughout. The property features an entrance hall, spacious living room and an open plan kitchen/ dining room. Upstairs, there are two double bedrooms and a single bedroom - all which benefit from inbuilt storage and a family bathroom. Outside, there is a rear garden which is predominately laid to lawn and has a raised decked area and pergola, along with a brick-built storage unit. To the front of the property, there is a block paved frontage offering ample parking. Energy Rating E. Council Tax Band B.





£1,300 Per Calendar Month













## **Ground Floor**



## **First Floor**



Floor plan not to scale - for guidance purposes only. Plan produced using PlanUp.







You may download, store and use the material for your own personal use and research. You may not republish, retransmit, redistribute or otherwise make the material available to any party or make the same available on any website, online service or bulletin board of your own or of any other party or make the same available in hard copy or in any other media without the website owner's express prior written consent. The website owner's copyright must remain on all reproductions of material taken from this website.