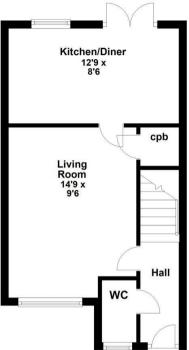

16 Fellows Close
Weldon, Northamptonshire NN17 3LT



Simpson West Lettings are delighted to offer for rent this Persimmon built two double bedroom semi-detached house which is situated on the exciting Weldon Park development. The property has many features throughout and proudly boasts entrance hall, downstairs WC, lounge and a kitchen/diner with patio door leading to the garden. Upstairs there are two double bedrooms and a family bathroom. Outside there is a fully enclosed rear garden and off road parking for two vehicles to the front of the property. Viewing is highly recommended. Energy Rating B. Council tax band B.





£950 PCM













## Ground Floor Approx. 32.4 sq. metres (348.7 sq. feet)



## First Floor

Approx. 30.1 sq. metres (324.4 sq. feet)



Floor plan not to scale - for guidance purposes only.
Plan produced using PlanUp.





You may download, store and use the material for your own personal use and research. You may not republish, retransmit, redistribute or otherwise make the material available to any party or make the same available on any website, online service or bulletin board of your own or of any other party or make the same available in hard copy or in any other media without the website owner's express prior written consent. The website owner's copyright must remain on all reproductions of material taken from this website.