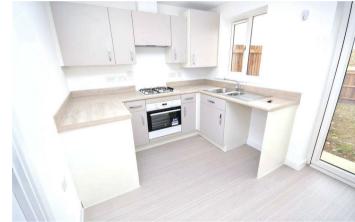

16 Fellows Close
Weldon, Northamptonshire NN17 3LT

Simpson West Lettings are delighted to offer for rent this Persimmon built two double bedroom semi-detached house which is situated on the exciting Weldon Park development. The property has many features throughout and proudly boasts entrance hall, downstairs WC, lounge and a kitchen/diner with patio door leading to the garden. Upstairs there are two double bedrooms and a family bathroom. Outside there is a fully enclosed rear garden and off road parking for two vehicles to the front of the property. Viewing is highly recommended. Energy Rating B. Council tax band B.

## Ground Floor Approx. 32.4 sq. metres (348.7 sq. feet)