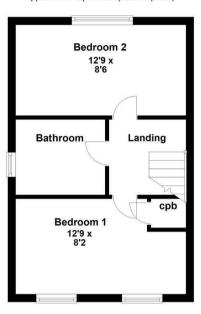

## First Floor

Approx. 30.1 sq. metres (324.4 sq. feet)

Floor plan not to scale - for guidance purposes only.
Plan produced using PlanUp.

You may download, store and use the material for your own personal use and research. You may not republish, retransmit, redistribute or otherwise make the material available to any party or make the same available on any website, online service or bulletin board of your own or of any other party or make the same available in hard copy or in any other media without the website owner's express prior written consent. The website owner's copyright must remain on all reproductions of material taken from this website.