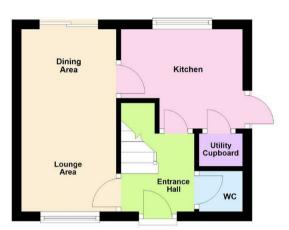

14 Lulworth Walk
Corby, Northamptonshire NN18 ODY



Simpson West Lettings are delighted to offer for rent this well presented three bedroom end of terrace property situated on a generous corner plot in a popular walk within the sought after Beanfield area. The immaculately presented accommodation comprises of lounge/dining room, kitchen, utility cupboard, WC, three bedrooms and family bathroom. Viewing is essential. Energy Rating E. Council tax band A.





£1,050 PCM













## **Ground Floor**



## **First Floor**



Floor plan not to scale - for guidance purposes only. Plan produced using PlanUp.







You may download, store and use the material for your own personal use and research. You may not republish, retransmit, redistribute or otherwise make the material available to any party or make the same available on any website, online service or bulletin board of your own or of any other party or make the same available in hard copy or in any other media without the website owner's express prior written consent. The website owner's copyright must remain on all reproductions of material taken from this website.