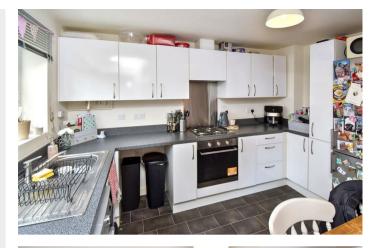

Features and accommodation include a reception hall, cloakroom/WC, fitted kitchen/breakfast room with integrated appliances and a living room. The first floor provides two double bedrooms and bathroom. Outside, the frontage provides OFF ROAD PARKING, whilst the rear is predominately laid to lawn with a patio. Viewing is highly recommended. Energy Rating B. Council Tax Band B.