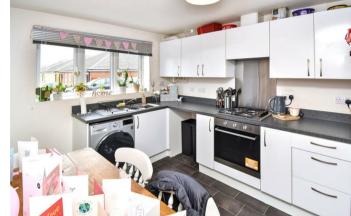

Features and accommodation include a reception hall, cloakroom/WC, fitted kitchen/breakfast room with integrated appliances and a living room. The first floor provides two double bedrooms and bathroom. Outside, the frontage provides OFF ROAD PARKING, whilst the rear is predominately laid to lawn with a patio. Viewing is highly recommended. Energy Rating B. Council Tax Band B.