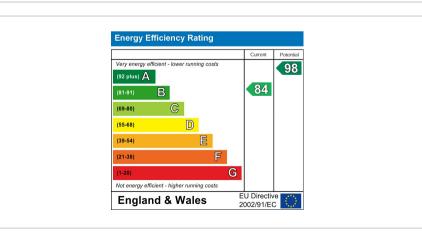

Features and accommodation include a reception hall, cloakroom/WC, fitted kitchen/breakfast room with integrated appliances and a living room. The first floor provides two double bedrooms and bathroom. Outside, the frontage provides OFF ROAD PARKING, whilst the rear is predominately laid to lawn with a patio. Viewing is highly recommended. Energy Rating B. Council Tax Band B.