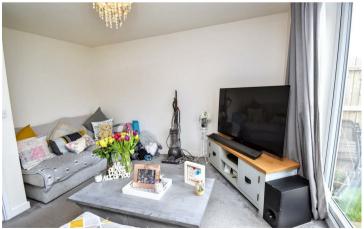

Features and accommodation include a reception hall, cloakroom/WC, fitted kitchen/breakfast room with integrated appliances and a living room. The first floor provides two double bedrooms and bathroom. Outside, the frontage provides OFF ROAD PARKING, whilst the rear is predominately laid to lawn with a patio. Viewing is highly recommended. Energy Rating B. Council Tax Band B.