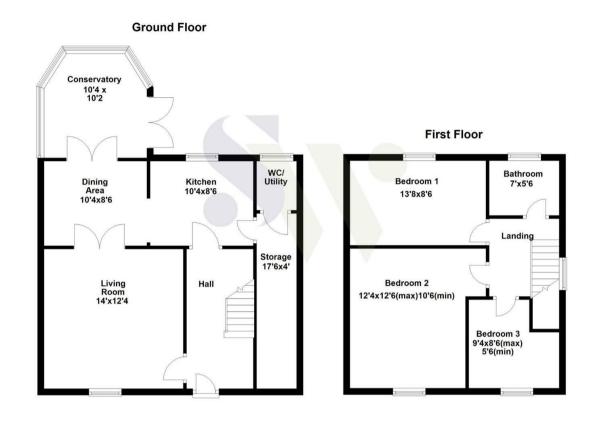

48 Wharfedale Road Corby, NN17 2AH

This well presented three bedroom semi detached property is set in an established and quiet residential road within the popular Shire area of Corby. The property is situated close to local schools, shops and other local amenities and is offered with NO ONWARD CHAIN. Inside, the property features a spacious hallway, a bright lounge with a feature fireplace, a separate dining room, a conservatory, a well-equipped kitchen with a utility room and a downstairs WC. Upstairs offers three good sized bedrooms, two with built-in storage and a modern family bathroom. Externally, there are beautifully maintained gardens to the front and rear, with a lawn, patio area, mature shrubs, and a garden shed. A large external store to the side of the property provides excellent additional storage or potential for further use. Early viewings are highly recommended to avoid disappointment. EPC rating - D. Council Tax band - A.