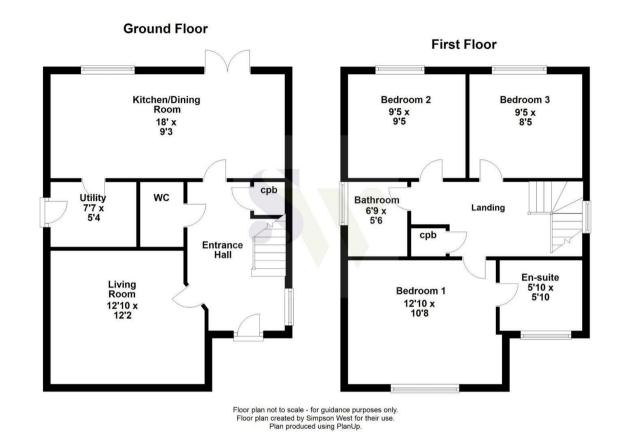

2 Garland Road Weldon, NN17 3NE

This well presented three bedroom detached home is conveniently located within the popular Weldon Park development and is being sold with NO ONWARD CHAIN. Enjoying a pleasant position within walking distance to local schools, shops, and other amenities. The ground floor features an entrance hall, cloakroom/WC, utility room, a spacious living room, and a large modern kitchen/dining room with doors leading to the rear garden. Upstairs, there are three generously sized bedrooms, including a principal bedroom with an en-suite shower room, along with a main family bathroom servicing the remaining two bedrooms. The rear garden has been thoughtfully landscaped to include a patio, a large lawned area and low maintenance decking area, partially enclosed by a wall for added privacy. Additional benefits include a single detached garage and off road parking for 2 vehicles. Early viewing is highly recommended.