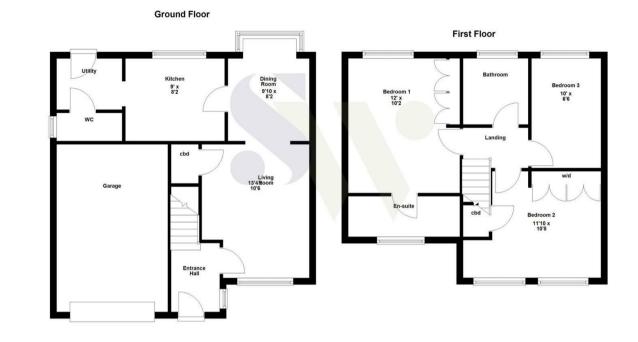

36 Primrose Close Corby, Northamptonshire NN18 8LE

Being situated in this much sought after cul-de-sac that can be found within the popular Oakley Vale area is this well-presented detached home that is being offered for sale with NO CHAIN. This rarely available family home has been improved to include a solar panel system and provides accommodation to include a reception hall, cloakroom/WC, living room with a separate dining area that benefit from underfloor heating, a fitted kitchen with integrated appliances, and utility room. The first floor provides THREE BEDROOMS with the master enjoying fitted wardrobes and en-suite facilities, there is also a family bathroom. Outside, there is an excellent sized frontage with OFF ROAD PARKING available for two vehicles leading to a GARAGE, the rear garden is also of good size with a large patio area leading on to a lawned area complimented by well-maintained borders. Viewing is highly advised to appreciate the condition and position of this well-situated family home. Energy Rating A. Council Tax Band C.