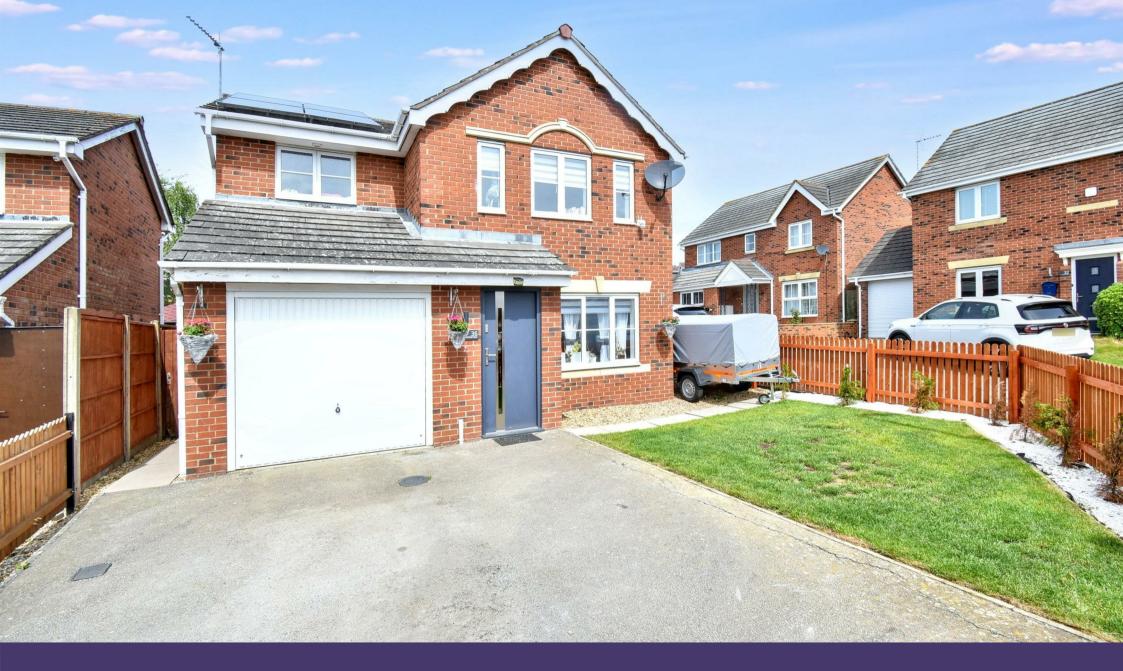

36 Primrose Close Corby, Northamptonshire NN18 8LE

Being situated in this much sought after cul-de-sac that can be found within the popular Oakley Vale area is this well-presented detached home that is being offered for sale with NO CHAIN. This rarely available family home has been improved to include a solar panel system and provides accommodation to include a reception hall, cloakroom/WC, living room with a separate dining area that benefit from underfloor heating, a fitted kitchen with integrated appliances, and utility room. The first floor provides THREE BEDROOMS with the master enjoying fitted wardrobes and en-suite facilities, there is also a family bathroom. Outside, there is an excellent sized frontage with OFF ROAD PARKING available for two vehicles leading to a GARAGE, the rear garden is also of good size with a large patio area leading on to a lawned area complimented by well-maintained borders. Viewing is highly advised to appreciate the condition and position of this well-situated family home. Energy Rating A. Council Tax Band C.