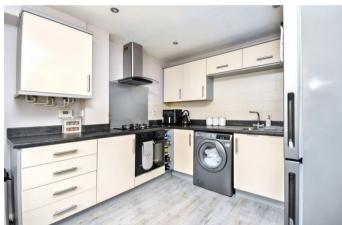

The ground floor comprises a welcoming entrance hall with a handy storage cupboard, a cloakroom/WC, and a well-appointed kitchen/dining area with integrated appliances. The spacious living room benefits from french doors doors that open out to the rear garden. Upstairs, there are three bedrooms, including a master bedroom with built in storage and an en-suite shower room. A refitted and contemporary family bathroom serves the remaining two bedrooms. Outside, the property offers a driveway providing off-road parking for two vehicles and single garage. The rear garden has been tastefully landscaped to offer multiple areas to entertain. Early viewing is highly recommended to avoid disappointment. EPC – Pending. Council Tax – Band C Little Stanion Management fees – Approx. £455 per annum