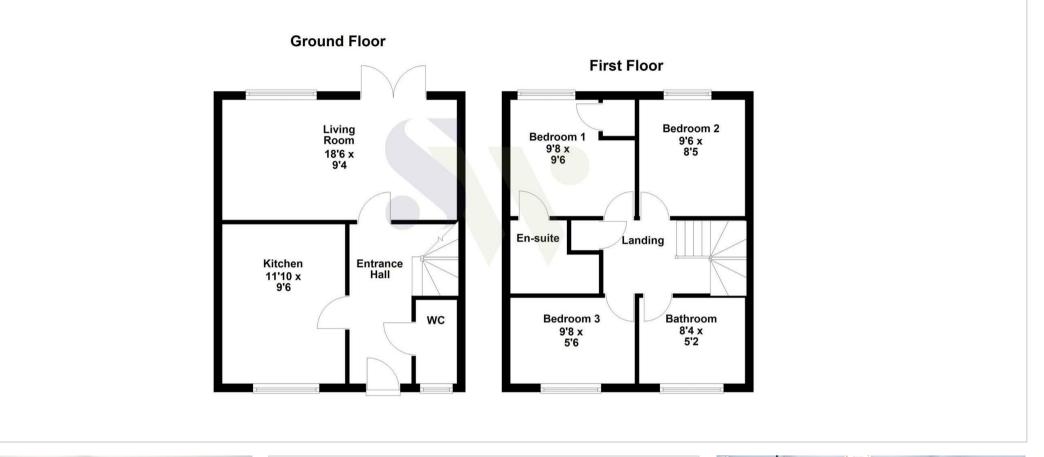

The ground floor comprises a welcoming entrance hall with a handy storage cupboard, a cloakroom/WC, and a well-appointed kitchen/dining area with integrated appliances. The spacious living room benefits from french doors doors that open out to the rear garden. Upstairs, there are three bedrooms, including a master bedroom with built in storage and an en-suite shower room. A refitted and contemporary family bathroom serves the remaining two bedrooms. Outside, the property offers a driveway providing off-road parking for two vehicles and single garage. The rear garden has been tastefully landscaped to offer multiple areas to entertain. Early viewing is highly recommended to avoid disappointment. EPC – Pending. Council Tax – Band C Little Stanion Management fees – Approx. £455 per annum