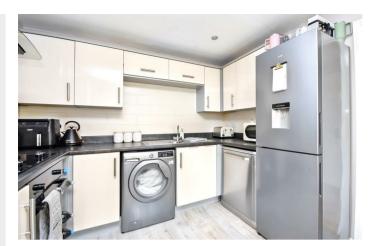

The ground floor comprises a welcoming entrance hall with a handy storage cupboard, a cloakroom/WC, and a well-appointed kitchen/dining area with integrated appliances. The spacious living room benefits from french doors doors that open out to the rear garden. Upstairs, there are three bedrooms, including a master bedroom with built in storage and an en-suite shower room. A refitted and contemporary family bathroom serves the remaining two bedrooms. Outside, the property offers a driveway providing off-road parking for two vehicles and single garage. The rear garden has been tastefully landscaped to offer multiple areas to entertain. Early viewing is highly recommended to avoid disappointment. EPC – Pending. Council Tax – Band C Little Stanion Management fees – Approx. £455 per annum