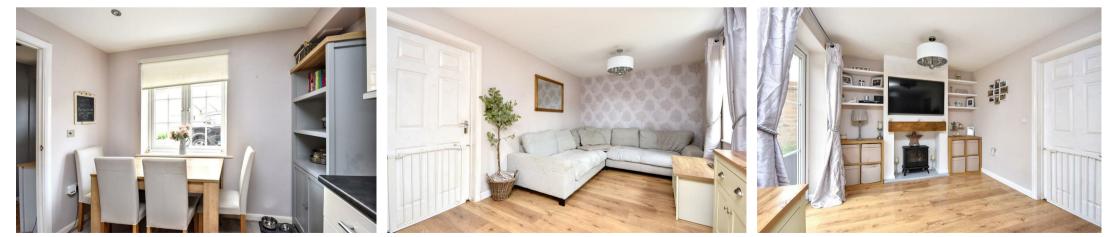

The ground floor comprises a welcoming entrance hall with a handy storage cupboard, a cloakroom/WC, and a well-appointed kitchen/dining area with integrated appliances. The spacious living room benefits from french doors doors that open out to the rear garden. Upstairs, there are three bedrooms, including a master bedroom with built in storage and an en-suite shower room. A refitted and contemporary family bathroom serves the remaining two bedrooms. Outside, the property offers a driveway providing off-road parking for two vehicles and single garage. The rear garden has been tastefully landscaped to offer multiple areas to entertain. Early viewing is highly recommended to avoid disappointment. EPC – Pending. Council Tax – Band C Little Stanion Management fees – Approx. £455 per annum