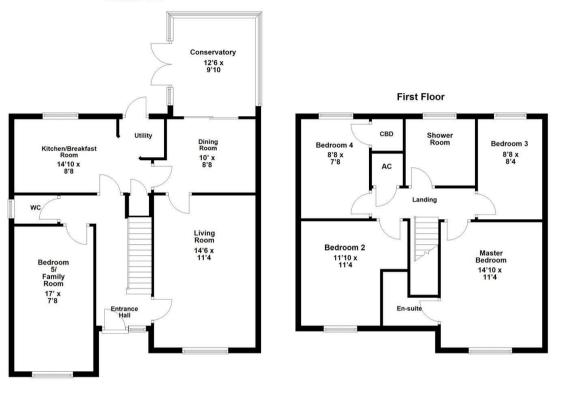

2 Wroe Close Corby, Northamptonshire NN18 8NQ

Located within the highly sought after Poppyfields development is this incredibly well presented FOUR/FIVE bedroom detached residence that is being offered to the market for sale with a complete chain. This home is situated on a desirable corner plot and is within walking distance to the local schools, shops and other amenities. Features include a spacious entrance hall, cloakroom w/c, living room, a modern fitted kitchen breakfast room, dining room, conservatory and the family room/bedroom five. To the first floor there are two large double bedrooms, the master of which boasts fitted wardrobes and an en-suite shower room, in addition to this there are two large single bedrooms and the main family bathroom. Outside is a landscaped garden that is fully enclosed and highly private, there is artificial lawn and a selection of mature shrubs with a storage space to the side of the property. To the front of the property there is a large block paved driveway providing ample off road parking. Early viewings are highly encouraged. Energy rating D. Council Tax Band D.

## **2** ⁰□ 4

**Ground Floor** 

You may download, store and use the material for your own personal use and research. You may not republish, retransmit, redistribute or otherwise make the material available to any party or make the same available on any website, online service or bulletin board of your own or of any other party or make the same available in hard copy or in any other media without the website owner's express prior written consent. The website owner's copyright must remain on all reproductions of material taken from this website.