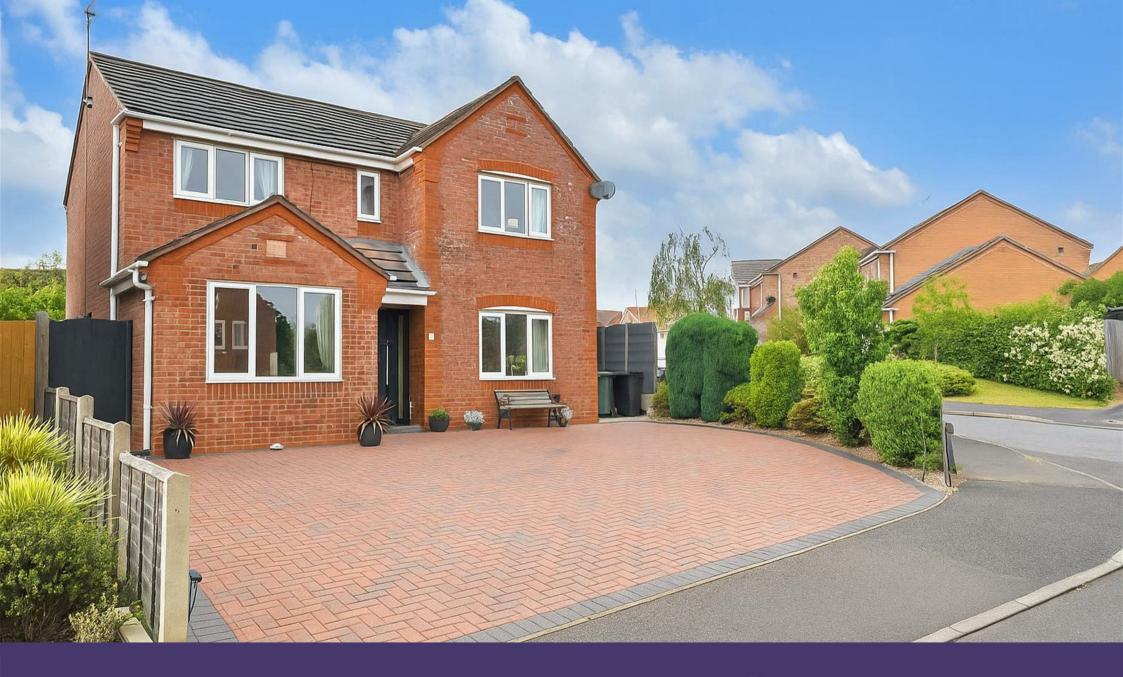

2 Wroe Close Corby, Northamptonshire NN18 8NQ

Located within the highly sought after Poppyfields development is this incredibly well presented FOUR/FIVE bedroom detached residence that is being offered to the market for sale with a complete chain. This home is situated on a desirable corner plot and is within walking distance to the local schools, shops and other amenities. Features include a spacious entrance hall, cloakroom w/c, living room, a modern fitted kitchen breakfast room, dining room, conservatory and the family room/bedroom five. To the first floor there are two large double bedrooms, the master of which boasts fitted wardrobes and an en-suite shower room, in addition to this there are two large single bedrooms and the main family bathroom. Outside is a landscaped garden that is fully enclosed and highly private, there is artificial lawn and a selection of mature shrubs with a storage space to the side of the property. To the front of the property there is a large block paved driveway providing ample off road parking. Early viewings are highly encouraged. Energy rating D. Council Tax Band D.