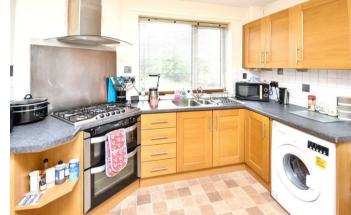

66 Shetland Way
Corby, Northants NN17 2HR

Simpson West Lettings are delighted to offer for rent this superb three bedroom semi detached house situated in the highly popular location. The property has many features to include entrance hall, lounge, separate dining room with patio doors leading to the garden and a kitchen. Upstairs there are two double bedrooms with fitted cupboards, a third single bedroom with a fitted cupboard and a bathroom. Outside there is a enclosed rear garden and a driveway providing off road parking. Energy Rating D. Council Tax Band A.