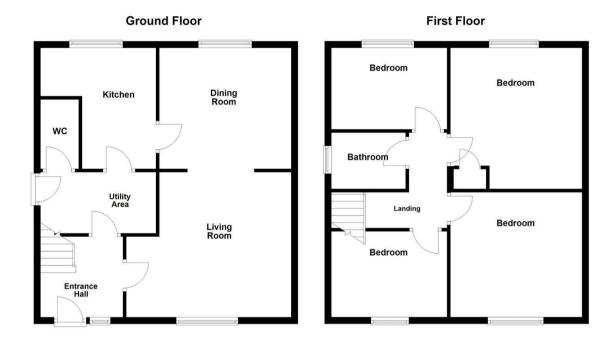

26 Campbell Road Corby, NN17 1RP

Simpson West Lettings are pleased to offer this fantastic four bedroom end terraced property located on a corner plot close to Corby Town Centre. The property proudly boasts ground floor cloakroom/WC, lounge, dining room, kitchen, and utility area. Upstairs the property has a master bedroom with built-in wardrobes and three further generously sized bedrooms and a family bathroom. Outside there are front and rear gardens with the rear benefitting from a brick-built store and an off-road parking space. Council Tax Band A. Energy rating D.